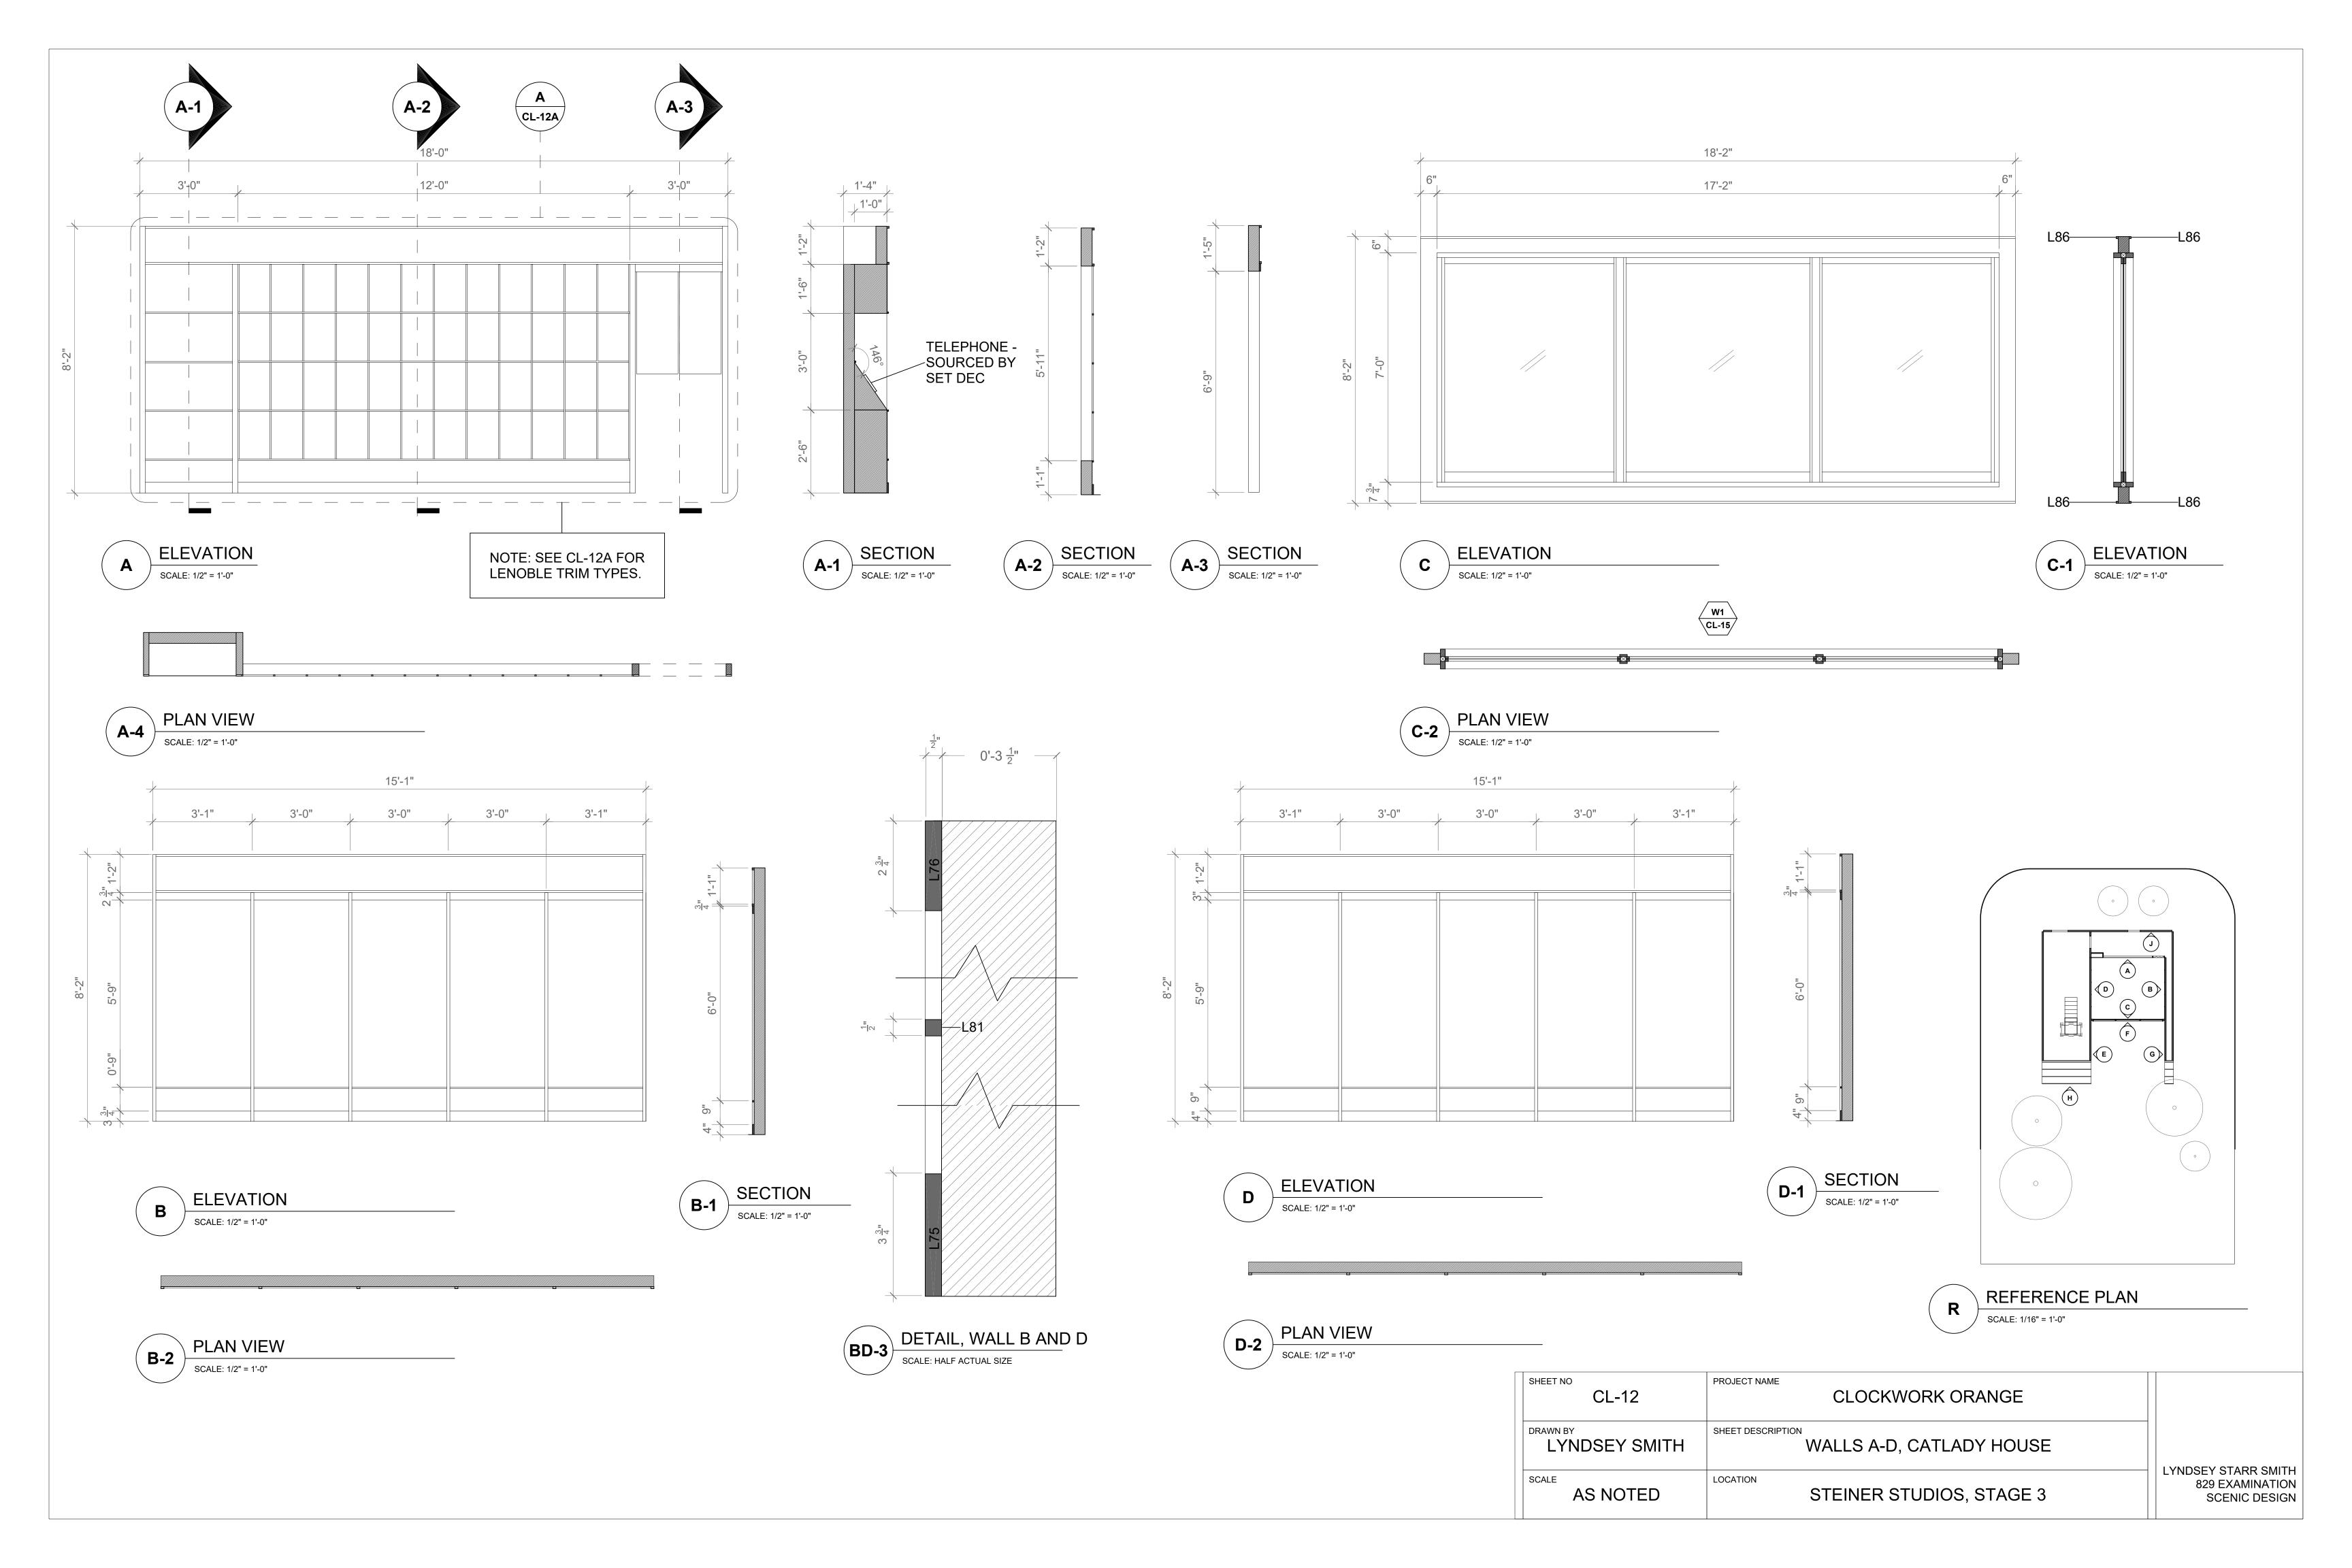

**A SCALE:** 1 1/2" = 1'-0"

WINDOW DETAIL CL-14A SCALE: 1" = 1'-0"

STEINER STUDIOS, STAGE 3

| 7                                                     |                                   | 4 1 <u>3</u> "                                          |
|-------------------------------------------------------|-----------------------------------|---------------------------------------------------------|
| $-2\frac{3}{4}$                                       | 62 <sup>1</sup> / <sub>8</sub> "  | $\frac{1}{8} \frac{3}{4}$                               |
|                                                       |                                   |                                                         |
|                                                       |                                   |                                                         |
|                                                       |                                   |                                                         |
|                                                       |                                   |                                                         |
|                                                       |                                   |                                                         |
|                                                       |                                   |                                                         |
|                                                       |                                   |                                                         |
|                                                       |                                   |                                                         |
|                                                       |                                   |                                                         |
|                                                       |                                   |                                                         |
|                                                       |                                   |                                                         |
|                                                       |                                   |                                                         |
|                                                       |                                   |                                                         |
|                                                       |                                   |                                                         |
|                                                       |                                   |                                                         |
|                                                       |                                   |                                                         |
|                                                       |                                   |                                                         |
|                                                       |                                   |                                                         |
|                                                       |                                   |                                                         |
|                                                       |                                   |                                                         |
|                                                       |                                   |                                                         |
|                                                       |                                   |                                                         |
| $2\frac{3}{4}$                                        | 62 <sup>1</sup> / <sub>8</sub> "  | $1\frac{1}{8}$ $\frac{1}{4}$ 6"                         |
|                                                       |                                   |                                                         |
|                                                       |                                   |                                                         |
| DT-3<br>CL-16                                         |                                   |                                                         |
| CL-16                                                 |                                   |                                                         |
|                                                       |                                   |                                                         |
|                                                       |                                   |                                                         |
|                                                       | PROJECT NAME                      |                                                         |
| 5                                                     | CLOCKWORK ORANGE                  |                                                         |
| SMITH SHEET DESCRIPTION WINDOW DETAILS, CATLADY HOUSE |                                   |                                                         |
| TED                                                   | LOCATION STEINER STUDIOS, STAGE 3 | LYNDSEY STARR SMITH<br>829 EXAMINATION<br>SCENIC DESIGN |
|                                                       |                                   |                                                         |

 $1\frac{3}{4}$   $1\frac{1}{8}$ 

DT-4 WINDOW DETAIL, PLAN CL-16 SCALE: HALF ACTUAL SIZE

PROJECT NAME

LOCATION

CLOCKWORK ORANGE

STEINER STUDIOS, STAGE 3

SHEET DESCRIPTION WINDOW DETAILS, CATLADY HOUSE

NOTE: ALL ITEMS IN FRONT OF WALL ARE PROPS AND SET DRESSING.