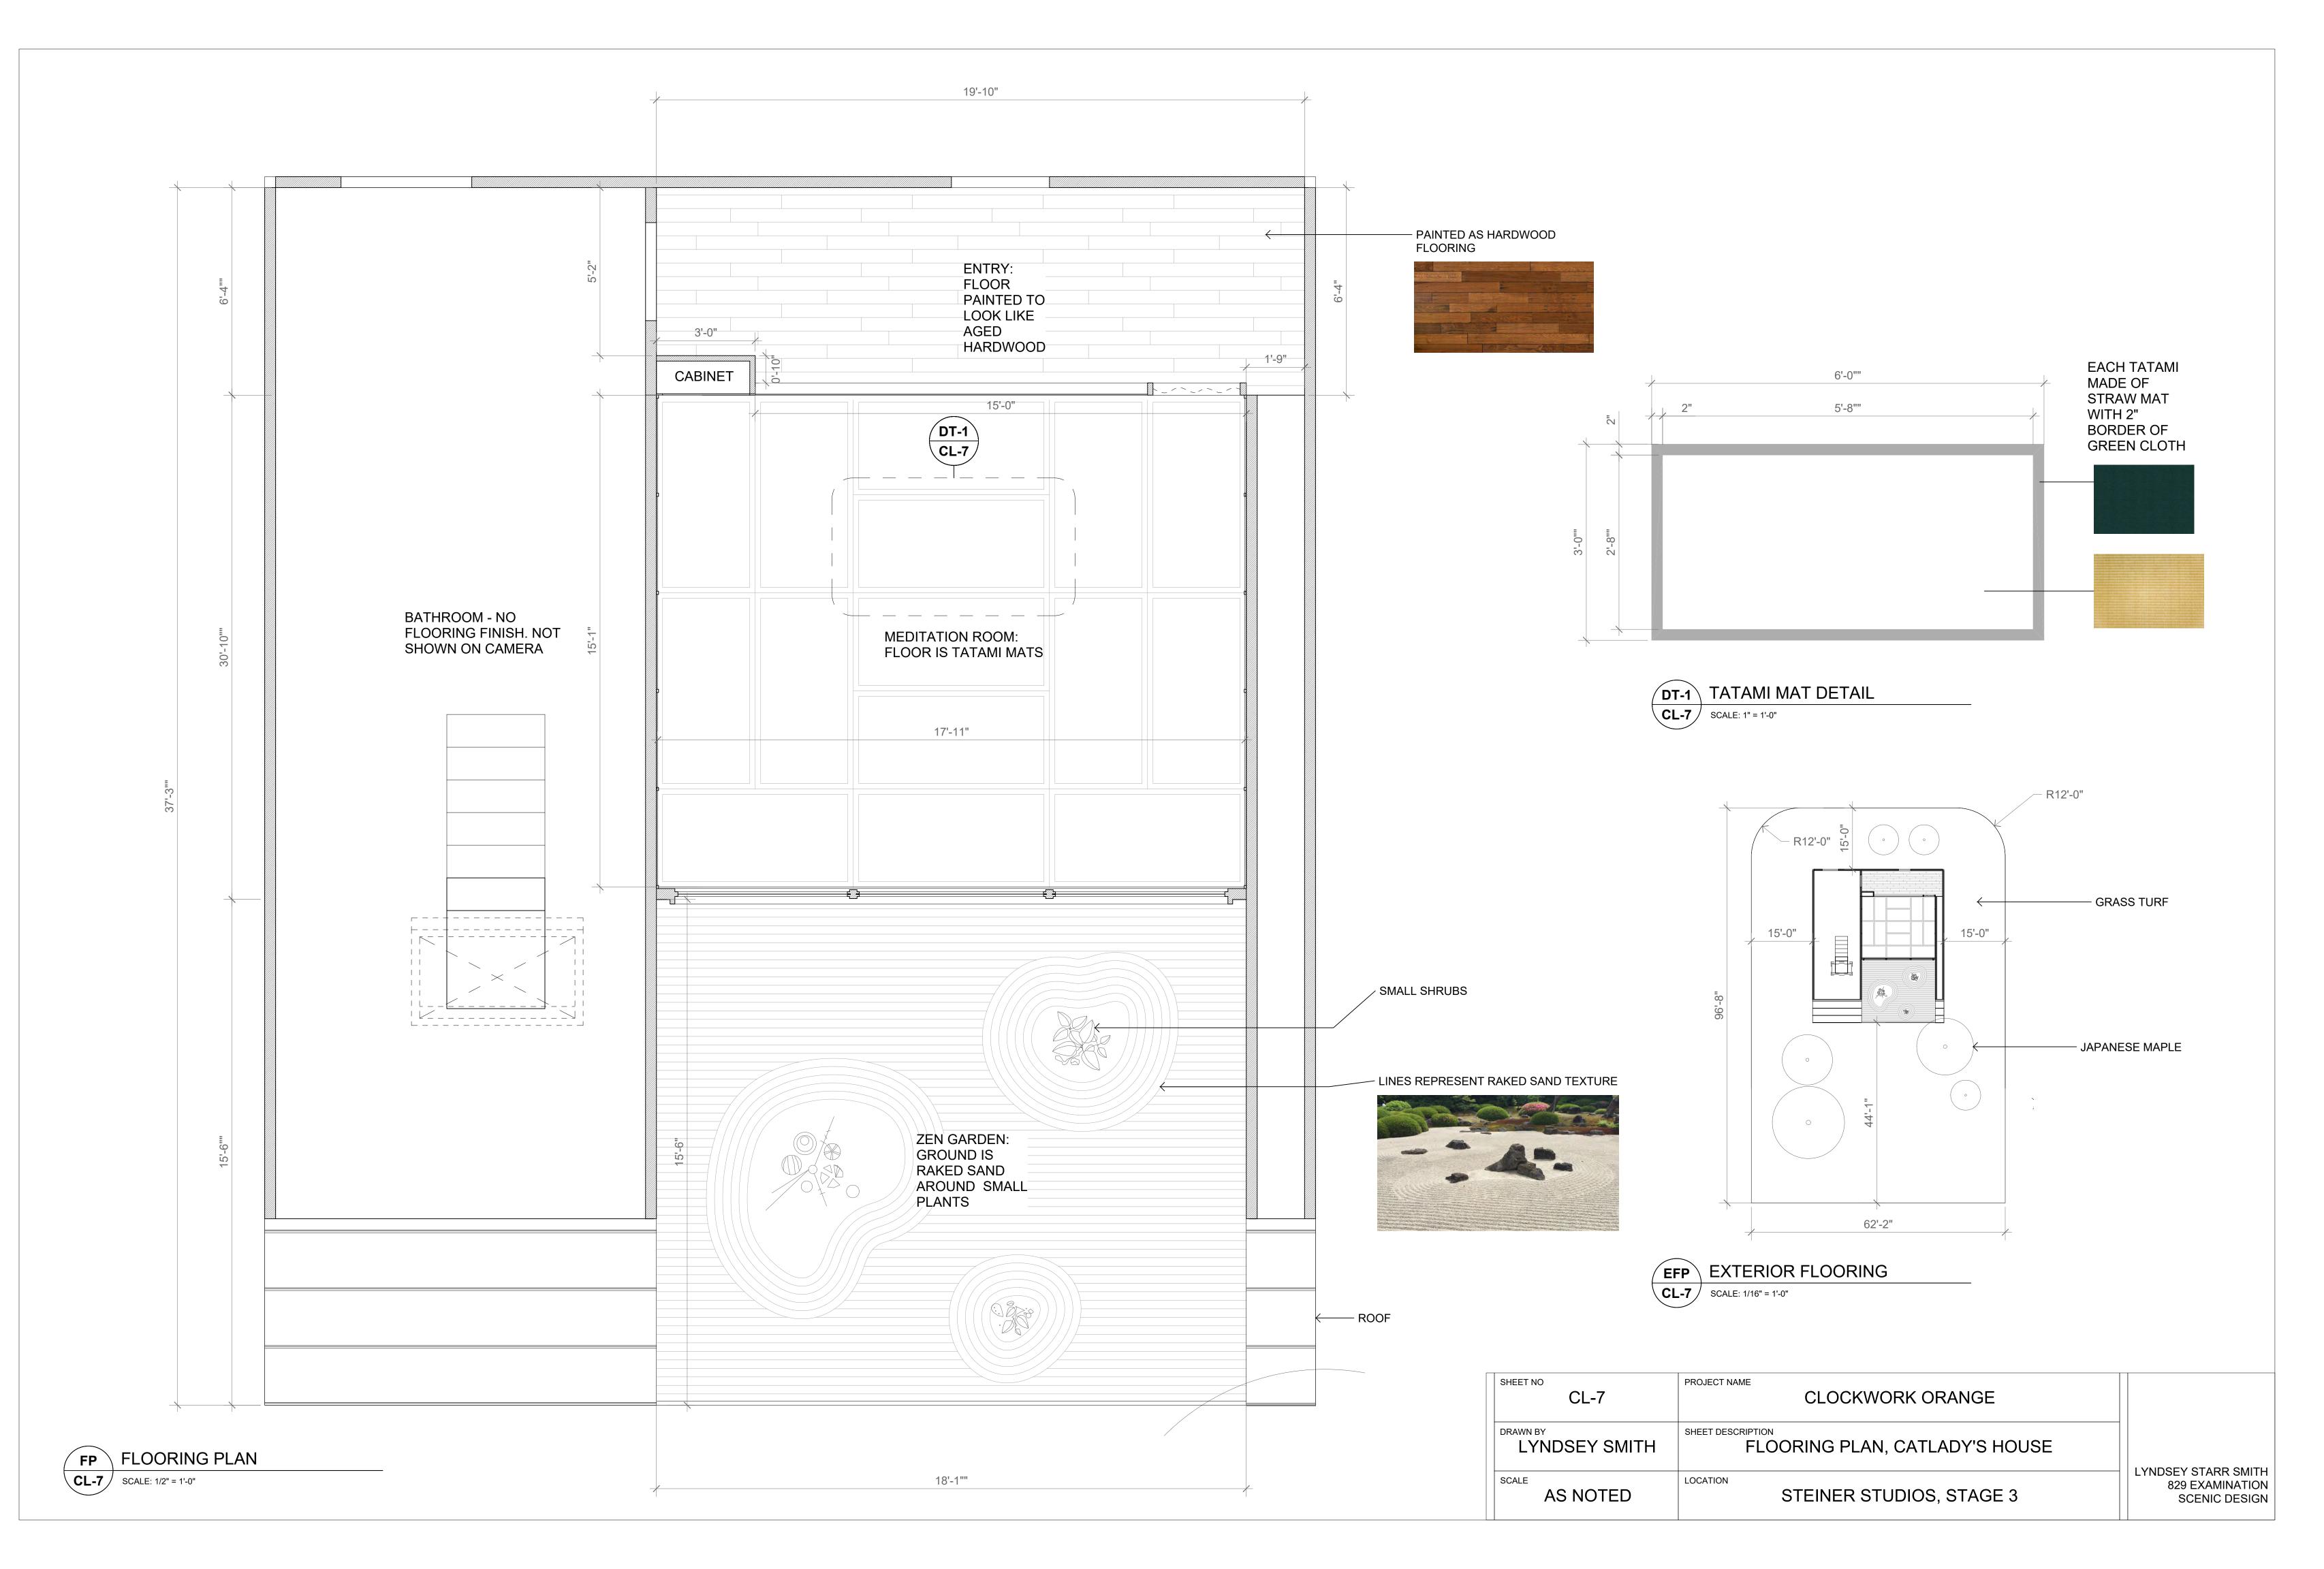

PROJECT NAME

CLOCKWORK ORANGE

LOCATION

SHEET DESCRIPTION RENDERING, CATLADY HOUSE STEINER STUDIOS, STAGE 3

LAT LADY EXITS TO ANSWER DOOR, TURNS AWAY.

COCADON

AS NOTED