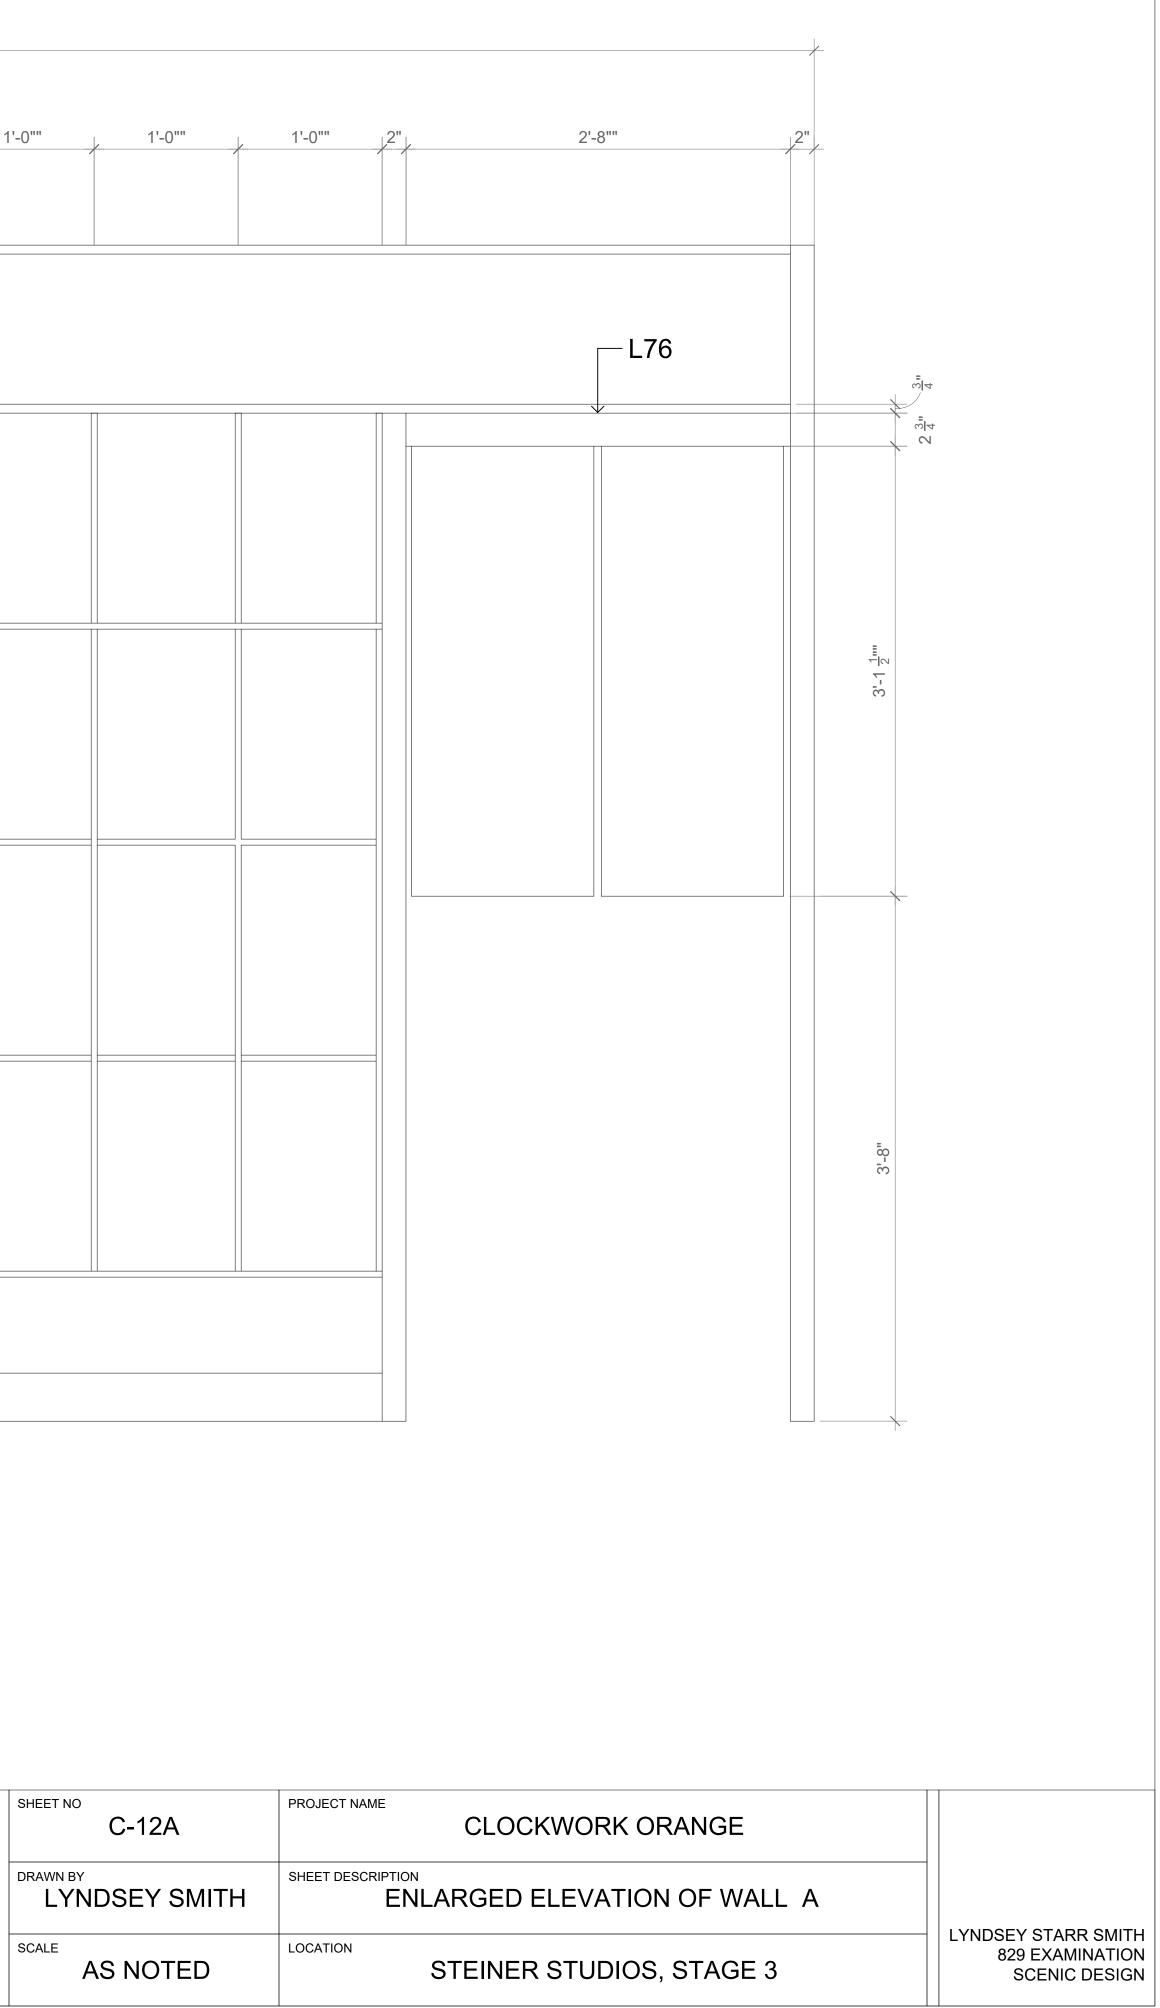

NAME

FLOOR TO GRID UNDERSIDE +45'-0"



CLOCKWORK ORANGE







| CLOCKWORK ORANGE                                 |                            |
|--------------------------------------------------|----------------------------|
| SHEET DESCRIPTION<br>SECTION THROUGH CATLADY SET |                            |
| STEINER STUDIOS, STAGE 3                         | LYNDSEY S<br>829 EX<br>SCE |
|                                                  |                            |





RCP RCP **CL-11** SCALE: 1" = 1'-0"



NOTES:

CEILING TRIMMED WITH LE NOBLE 86

HARD CEILING. DISCUSS BREAK LINES WITH CARPENTER.

PROJECT NAME CLOCKWORK ORANGE SHEET DESCRIPTION RCP: CATLADY'S HOUSE LYNDSEY STARR SMITH 829 EXAMINATION SCENIC DESIGN LOCATION STEINER STUDIOS, STAGE 3





**A SCALE:** 1 1/2" = 1'-0"

















WINDOW DETAIL CL-14A SCALE: 1" = 1'-0"





STEINER STUDIOS, STAGE 3





| 7                                                     |                                   | 4 1 <u>3</u> "                                          |
|-------------------------------------------------------|-----------------------------------|---------------------------------------------------------|
| $-2\frac{3}{4}$                                       | 62 <sup>1</sup> / <sub>8</sub> "  | $\frac{1}{8} \frac{3}{4}$                               |
|                                                       |                                   |                                                         |
|                                                       |                                   |