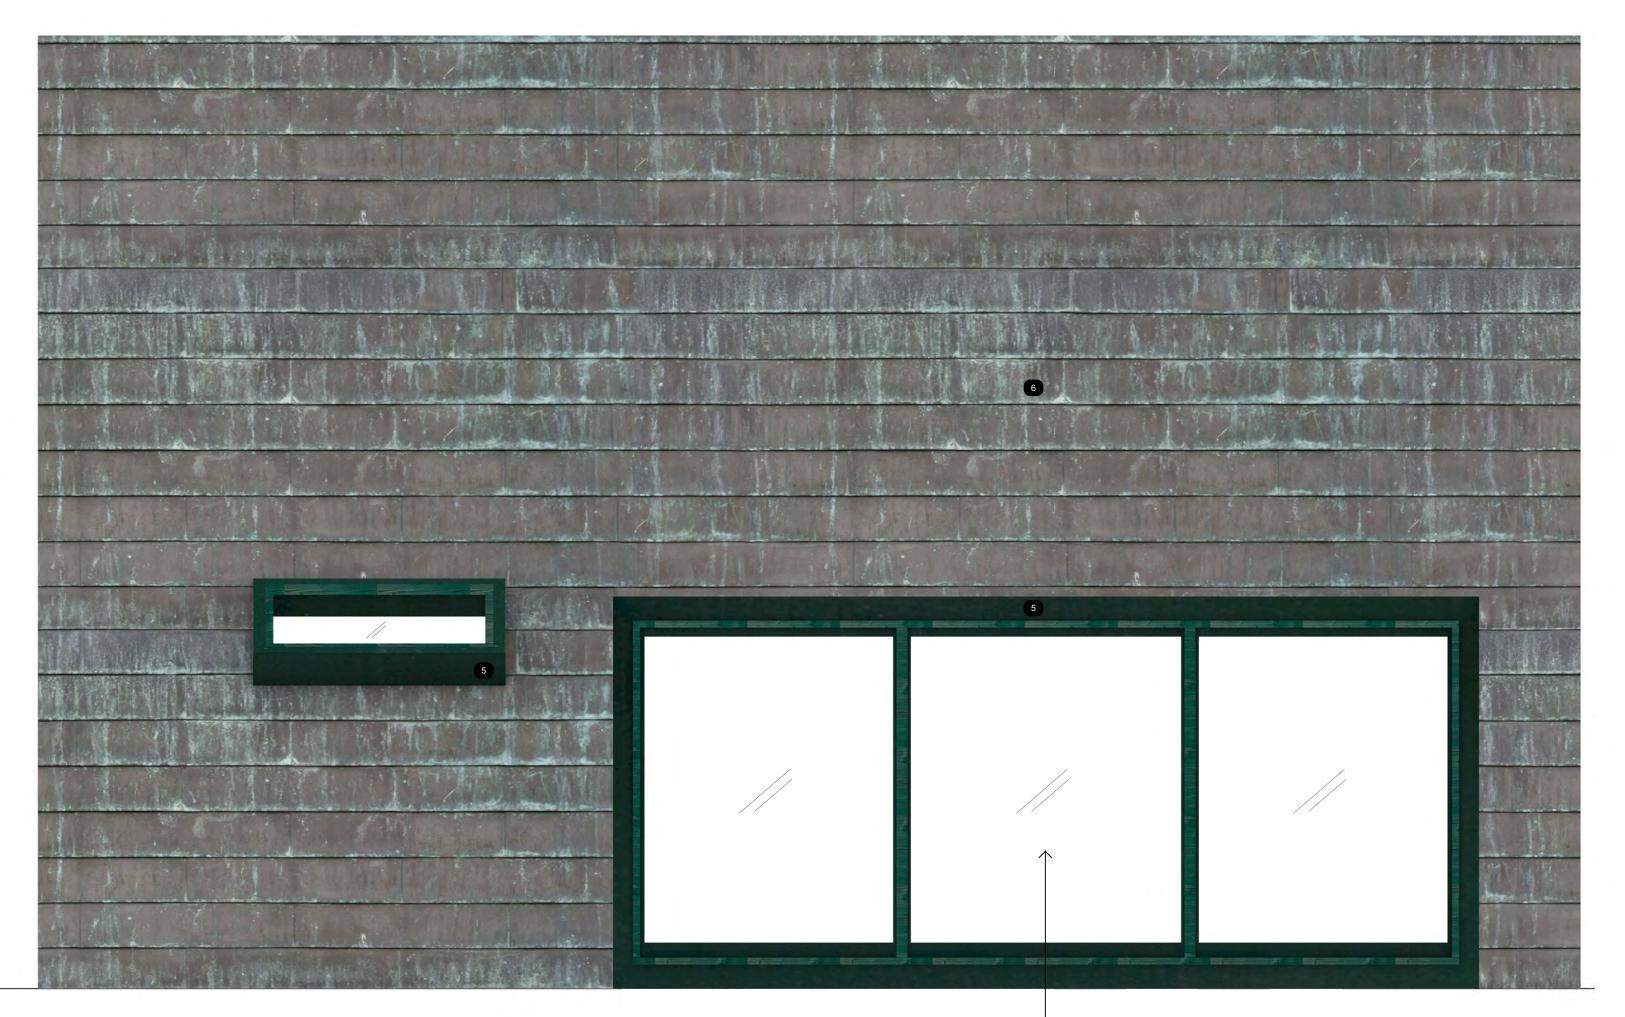

### METAL SHEETED ROOF, AGED BY SCENIC

### ALL INTERIOR WOOD TRIM: STAINED MINWAX EMERALD GREEN 38064444

4

ALL EXTERIOR WOOD TRIM: **BENJAMIN MOORE** BLACK FOREST GREEN HC-187

5

**C** PAINT ELEVATION: EXTERIOR CL-17 SCALE: 1/2" = 1'-0"

LOCATION

CLOCKWORK ORANGE

STEINER STUDIOS, STAGE 3

LYNDSEY STARR SMITH 829 EXAMINATION SCENIC DESIGN

YELLOW PAINTED WOOD