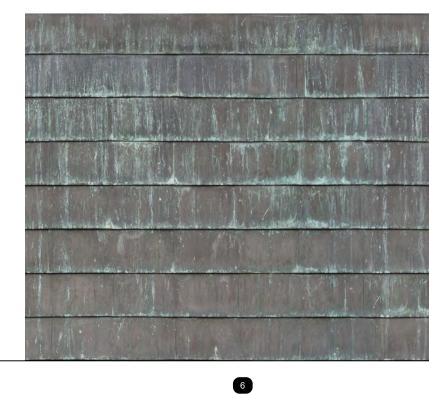

|
| TED                                                   | LOCATION STEINER STUDIOS, STAGE 3 | LYNDSEY STARR SMITH<br>829 EXAMINATION<br>SCENIC DESIGN |
|                                                       |                                   |                                                         |















 $1\frac{3}{4}$   $1\frac{1}{8}$ 





DT-4 WINDOW DETAIL, PLAN CL-16 SCALE: HALF ACTUAL SIZE

PROJECT NAME

LOCATION

CLOCKWORK ORANGE

STEINER STUDIOS, STAGE 3

SHEET DESCRIPTION WINDOW DETAILS, CATLADY HOUSE







NOTE: ALL ITEMS IN FRONT OF WALL ARE PROPS AND SET DRESSING.





### METAL SHEETED ROOF, AGED BY SCENIC

### ALL INTERIOR WOOD TRIM: STAINED MINWAX EMERALD GREEN 38064444



4

ALL EXTERIOR WOOD TRIM: **BENJAMIN MOORE** BLACK FOREST GREEN HC-187



5







**C** PAINT ELEVATION: EXTERIOR CL-17 SCALE: 1/2" = 1'-0"







LOCATION

CLOCKWORK ORANGE

STEINER STUDIOS, STAGE 3

LYNDSEY STARR SMITH 829 EXAMINATION SCENIC DESIGN





YELLOW PAINTED WOOD