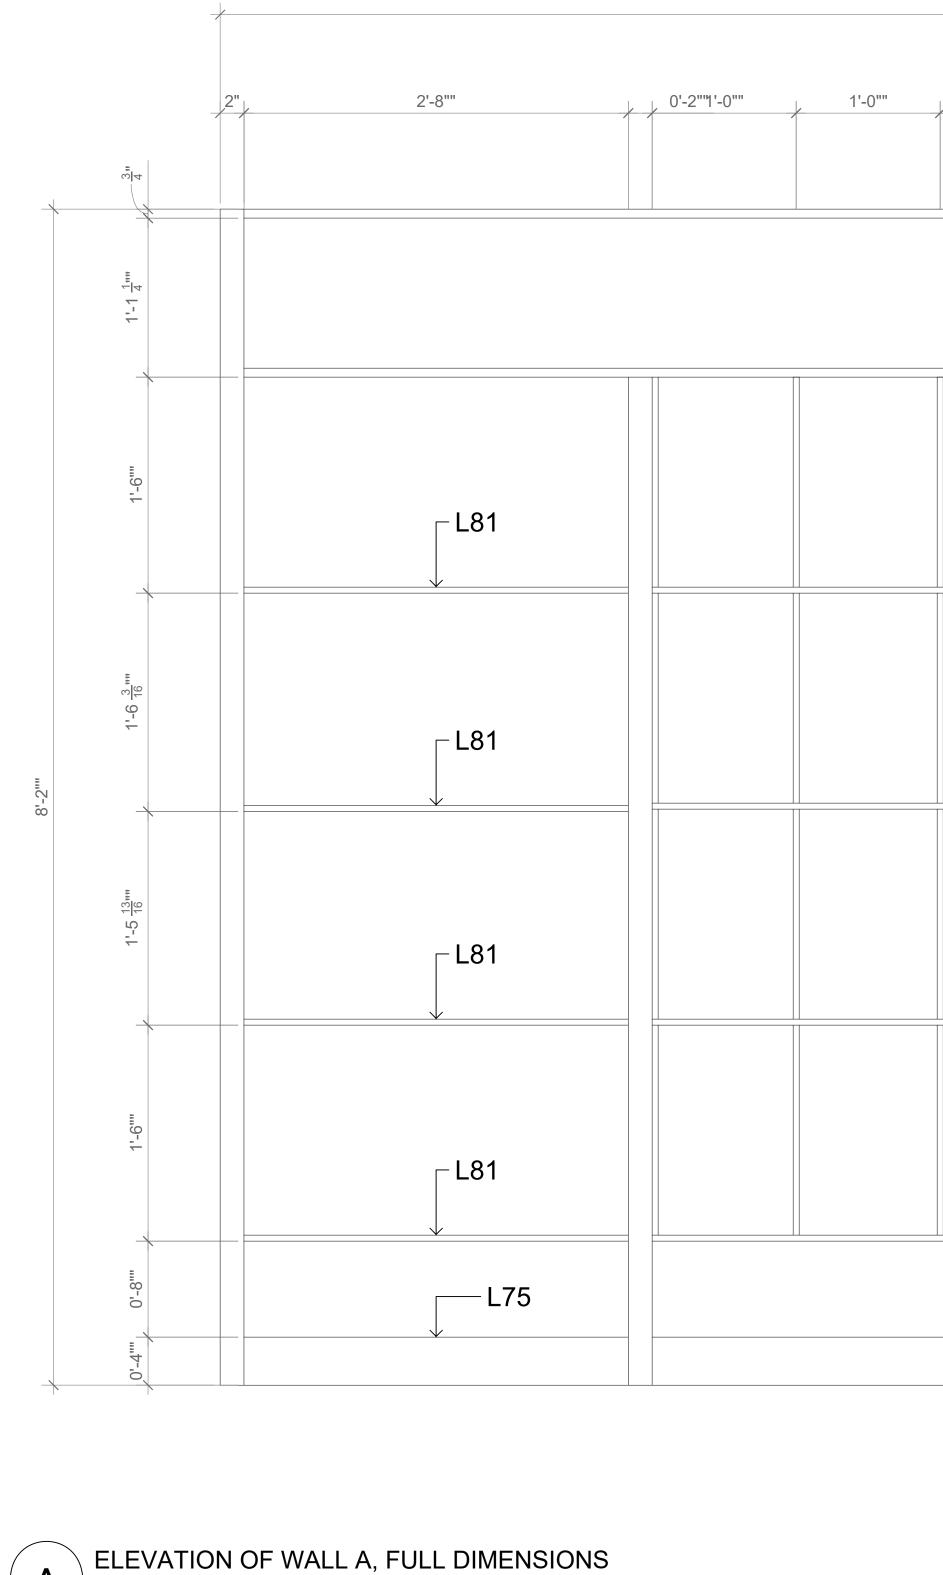

TEINER STUDIOS STAGE 3

PROJECT NAME

FLOOR TO GRID UNDERSIDE +45'-0"



CLOCKWORK ORANGE







| CLOCKWORK ORANGE                                 |                            |
|--------------------------------------------------|----------------------------|
| SHEET DESCRIPTION<br>SECTION THROUGH CATLADY SET |                            |
| STEINER STUDIOS, STAGE 3                         | LYNDSEY S<br>829 EX<br>SCE |
|                                                  |                            |





RCP RCP **CL-11** SCALE: 1" = 1'-0"



NOTES:

CEILING TRIMMED WITH LE NOBLE 86

HARD CEILING. DISCUSS BREAK LINES WITH CARPENTER.

PROJECT NAME CLOCKWORK ORANGE SHEET DESCRIPTION RCP: CATLADY'S HOUSE LYNDSEY STARR SMITH 829 EXAMINATION SCENIC DESIGN LOCATION STEINER STUDIOS, STAGE 3





**A SCALE:** 1 1/2" = 1'-0"

















WINDOW DETAIL CL-14A SCALE: 1" = 1'-0"





STEINER STUDIOS, STAGE 3





| 7                                                     |                                   | 4 1 <u>3</u> "                                          |
|-------------------------------------------------------|-----------------------------------|---------------------------------------------------------|
| $-2\frac{3}{4}$                                       | 62 <sup>1</sup> / <sub>8</sub> "  | $\frac{1}{8} \frac{3}{4}$                               |
|                                                       |                                   |                                                         |
|                                                       |