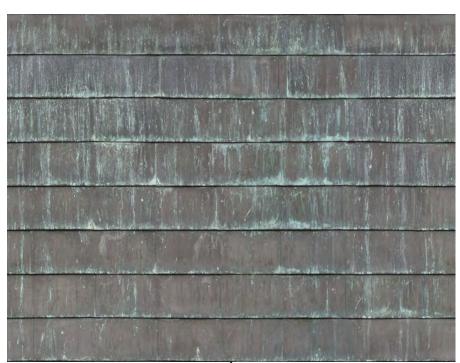

TO GRID UNDERSIDE +45'-0"



CLOCKWORK ORANGE







| CLOCKWORK ORANGE                                 |                            |
|--------------------------------------------------|----------------------------|
| SHEET DESCRIPTION<br>SECTION THROUGH CATLADY SET |                            |
| STEINER STUDIOS, STAGE 3                         | LYNDSEY S<br>829 EX<br>SCE |
|                                                  |                            |





RCP RCP **CL-11** SCALE: 1" = 1'-0"



NOTES:

CEILING TRIMMED WITH LE NOBLE 86

HARD CEILING. DISCUSS BREAK LINES WITH CARPENTER.

PROJECT NAME CLOCKWORK ORANGE SHEET DESCRIPTION RCP: CATLADY'S HOUSE LYNDSEY STARR SMITH 829 EXAMINATION SCENIC DESIGN LOCATION STEINER STUDIOS, STAGE 3





**A SCALE:** 1 1/2" = 1'-0"

















WINDOW DETAIL CL-14A SCALE: 1" = 1'-0"





STEINER STUDIOS, STAGE 3





| 7                                                     |                                   | 4 1 <u>3</u> "                                          |
|-------------------------------------------------------|-----------------------------------|---------------------------------------------------------|
| $-2\frac{3}{4}$                                       | 62 <sup>1</sup> / <sub>8</sub> "  | $\frac{1}{8} \frac{3}{4}$                               |
|                                                       |                                   |                                                         |
|                                                       |                                   |