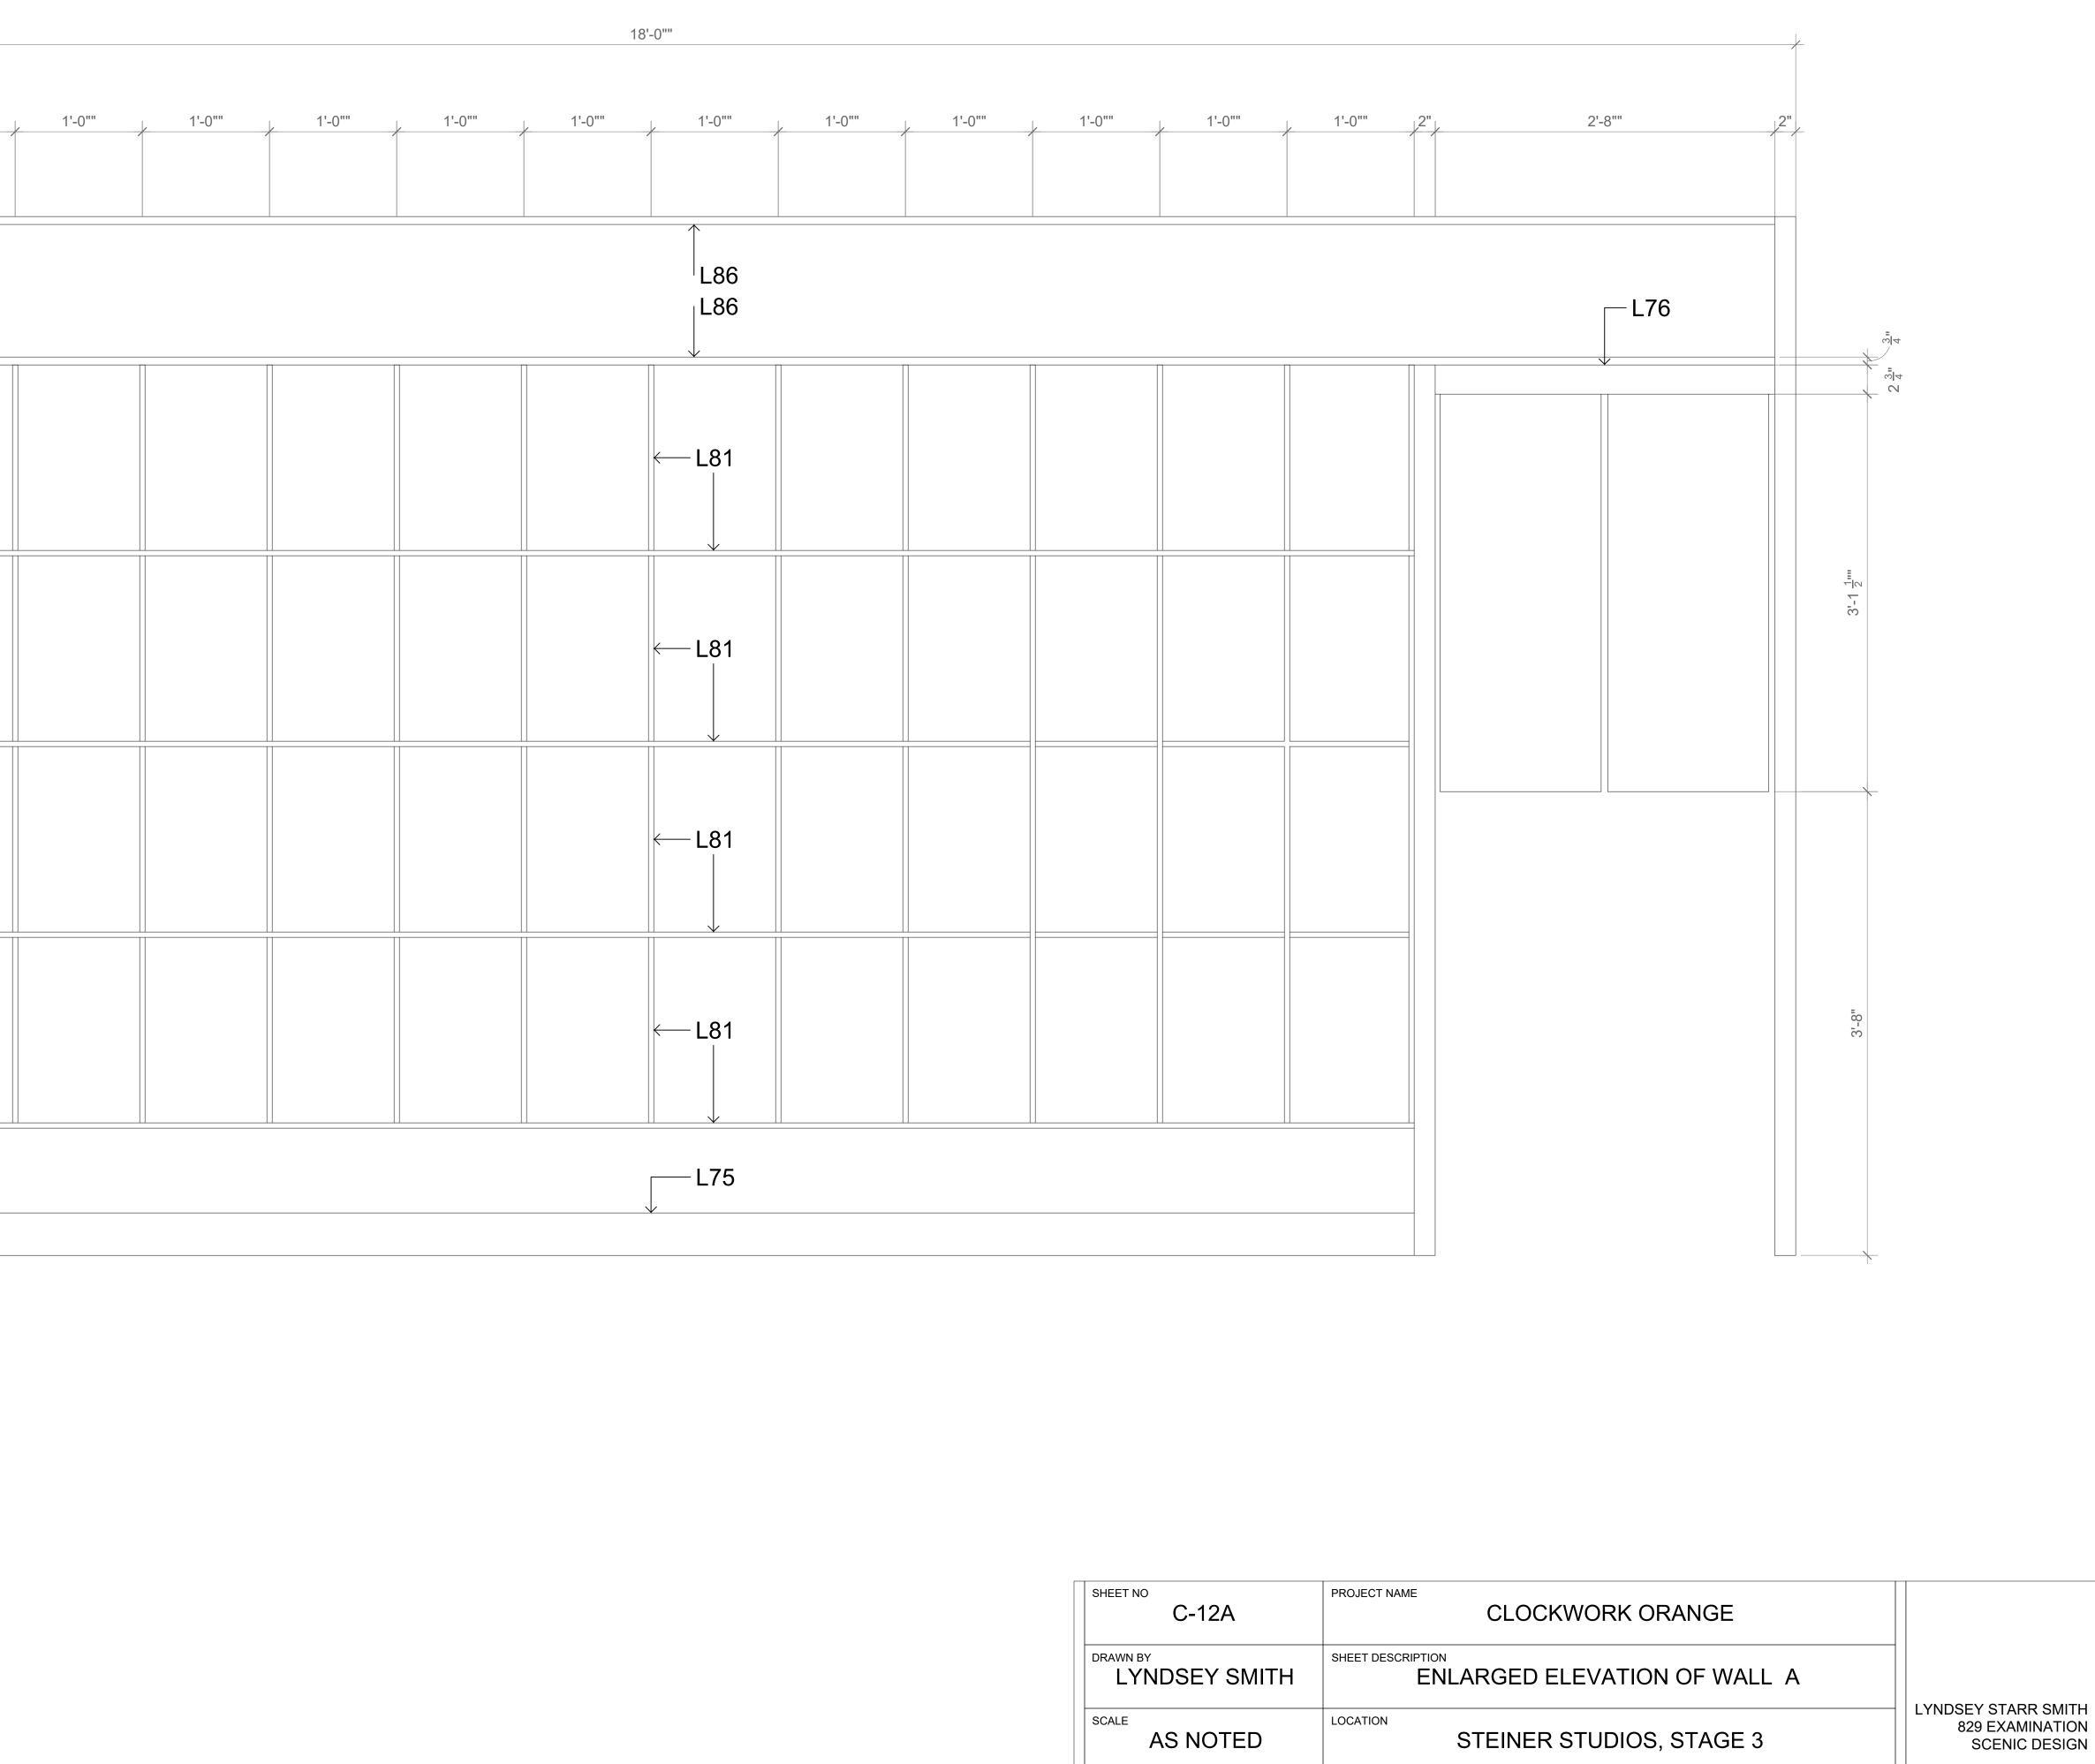

AME

FLOOR TO GRID UNDERSIDE +45'-0"



CLOCKWORK ORANGE







| CLOCKWORK ORANGE                                 |                            |
|--------------------------------------------------|----------------------------|
| SHEET DESCRIPTION<br>SECTION THROUGH CATLADY SET |                            |
| STEINER STUDIOS, STAGE 3                         | LYNDSEY S<br>829 EX<br>SCE |
|                                                  |                            |





RCP RCP **CL-11** SCALE: 1" = 1'-0"



NOTES:

CEILING TRIMMED WITH LE NOBLE 86

HARD CEILING. DISCUSS BREAK LINES WITH CARPENTER.

PROJECT NAME CLOCKWORK ORANGE SHEET DESCRIPTION RCP: CATLADY'S HOUSE LYNDSEY STARR SMITH 829 EXAMINATION SCENIC DESIGN LOCATION STEINER STUDIOS, STAGE 3





**A SCALE:** 1 1/2" = 1'-0"

















WINDOW DETAIL CL-14A SCALE: 1" = 1'-0"





STEINER STUDIOS, STAGE 3





| 7                                                     |                                   | 4 1 <u>3</u> "                                          |
|-------------------------------------------------------|-----------------------------------|---------------------------------------------------------|
| $-2\frac{3}{4}$                                       | 62 <sup>1</sup> / <sub>8</sub> "  | $\frac{1}{8} \frac{3}{4}$                               |
|                                                       |                                   |                                                         |
|                                                       |                                   |