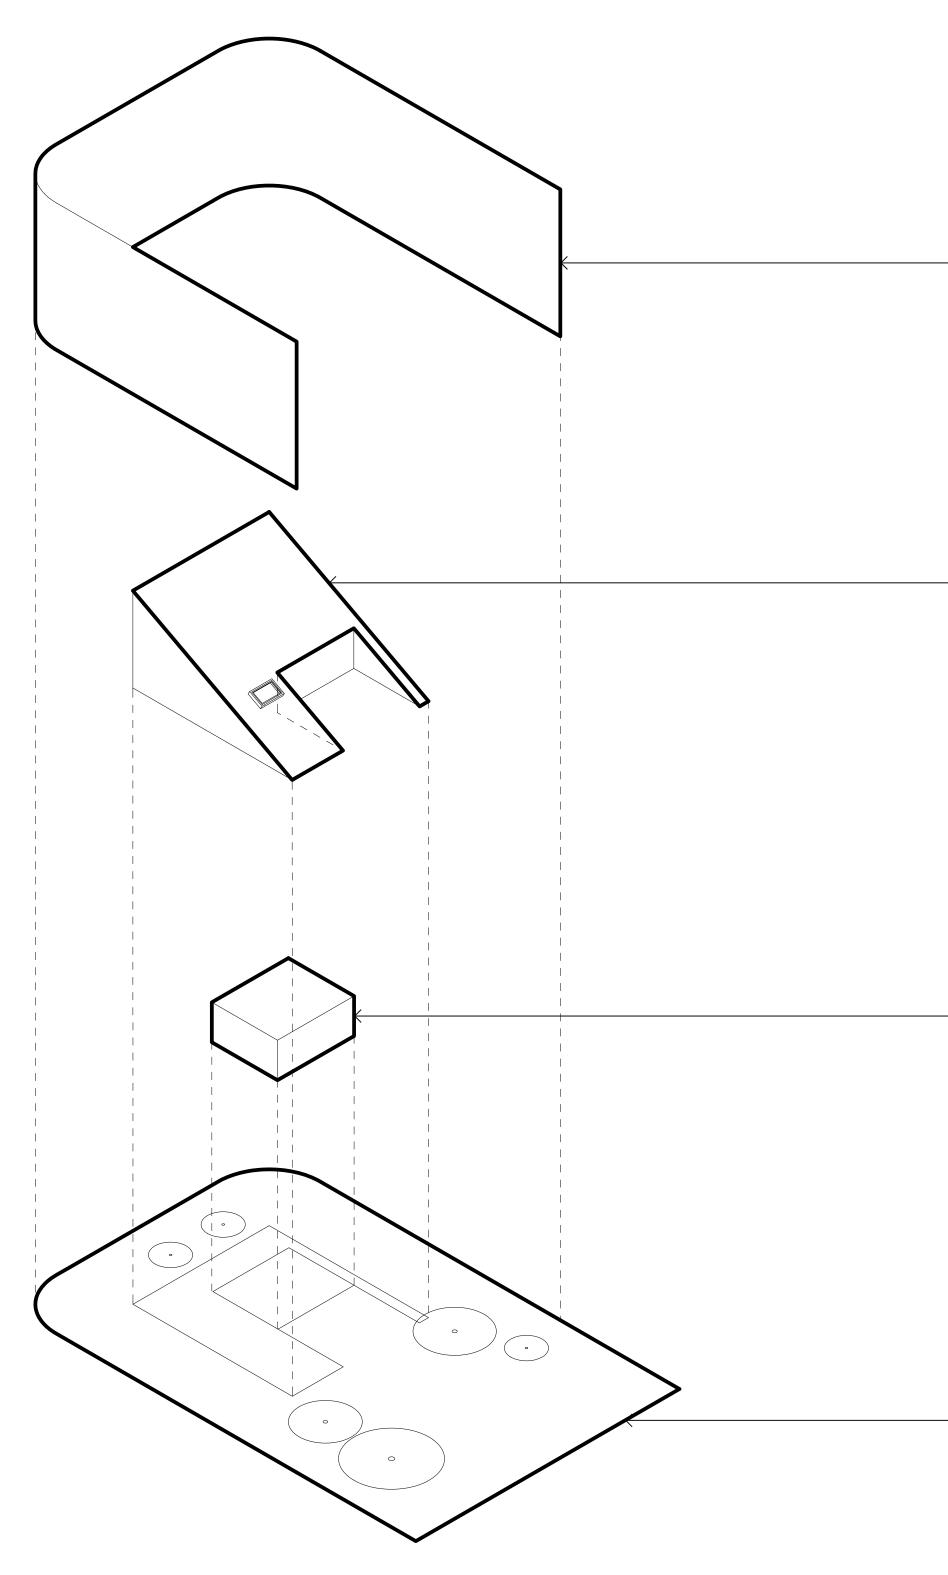

SHEET NO

ALEX RUSHES OUT. END SCENE.

PROJECT NAME

CLOCKWORK ORANGE

SHEET DESCRIPTION 3D MODEL OF CATLADY HOUSE

STEINER STUDIOS, STAGE 3

1 EXPLODED ISOMETRIC OF SET - NW **CL-3** SCALE: 1/32" = 1'-0"

# GREEN SCREEN

EXTERIOR ROOF

DECK

PROJECT NAME

CLOCKWORK ORANGE

SHEET DESCRIPTION EXPLODED ISOMETRIC, CATLADY HOUSE

LOCATION

STEINER STUDIOS, STAGE 3