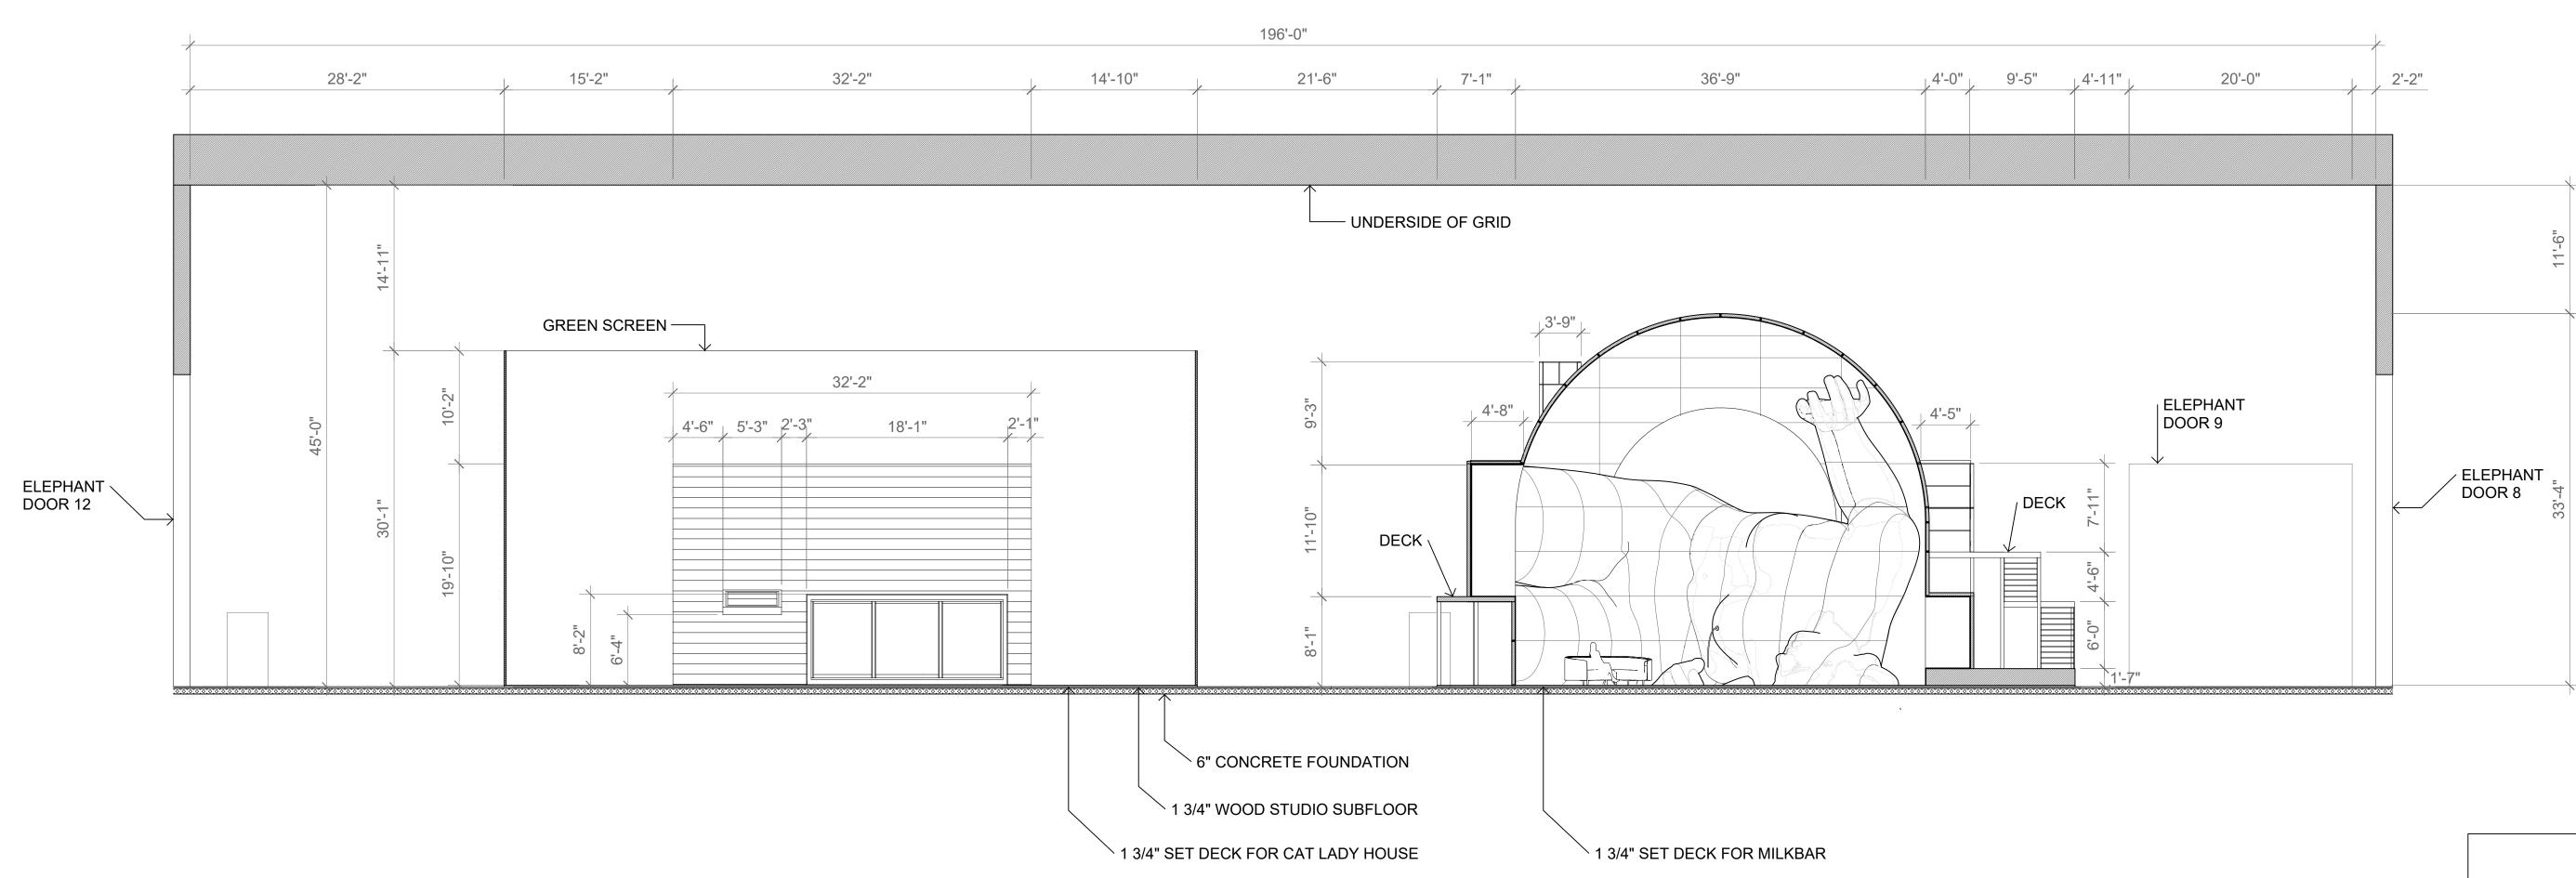

## WELDING RD

LOCATION STEINER STUDIOS, STAGE 3 LYNDSEY STARR SMITH 829 EXAMINATION SCENIC DESIGN

CLOCKWORK ORANGE

SHEET DESCRIPTION SECTION THROUGH STEINER STUDIOS STAGE 3

PROJECT NAME

FLOOR TO GRID UNDERSIDE +45'-0"