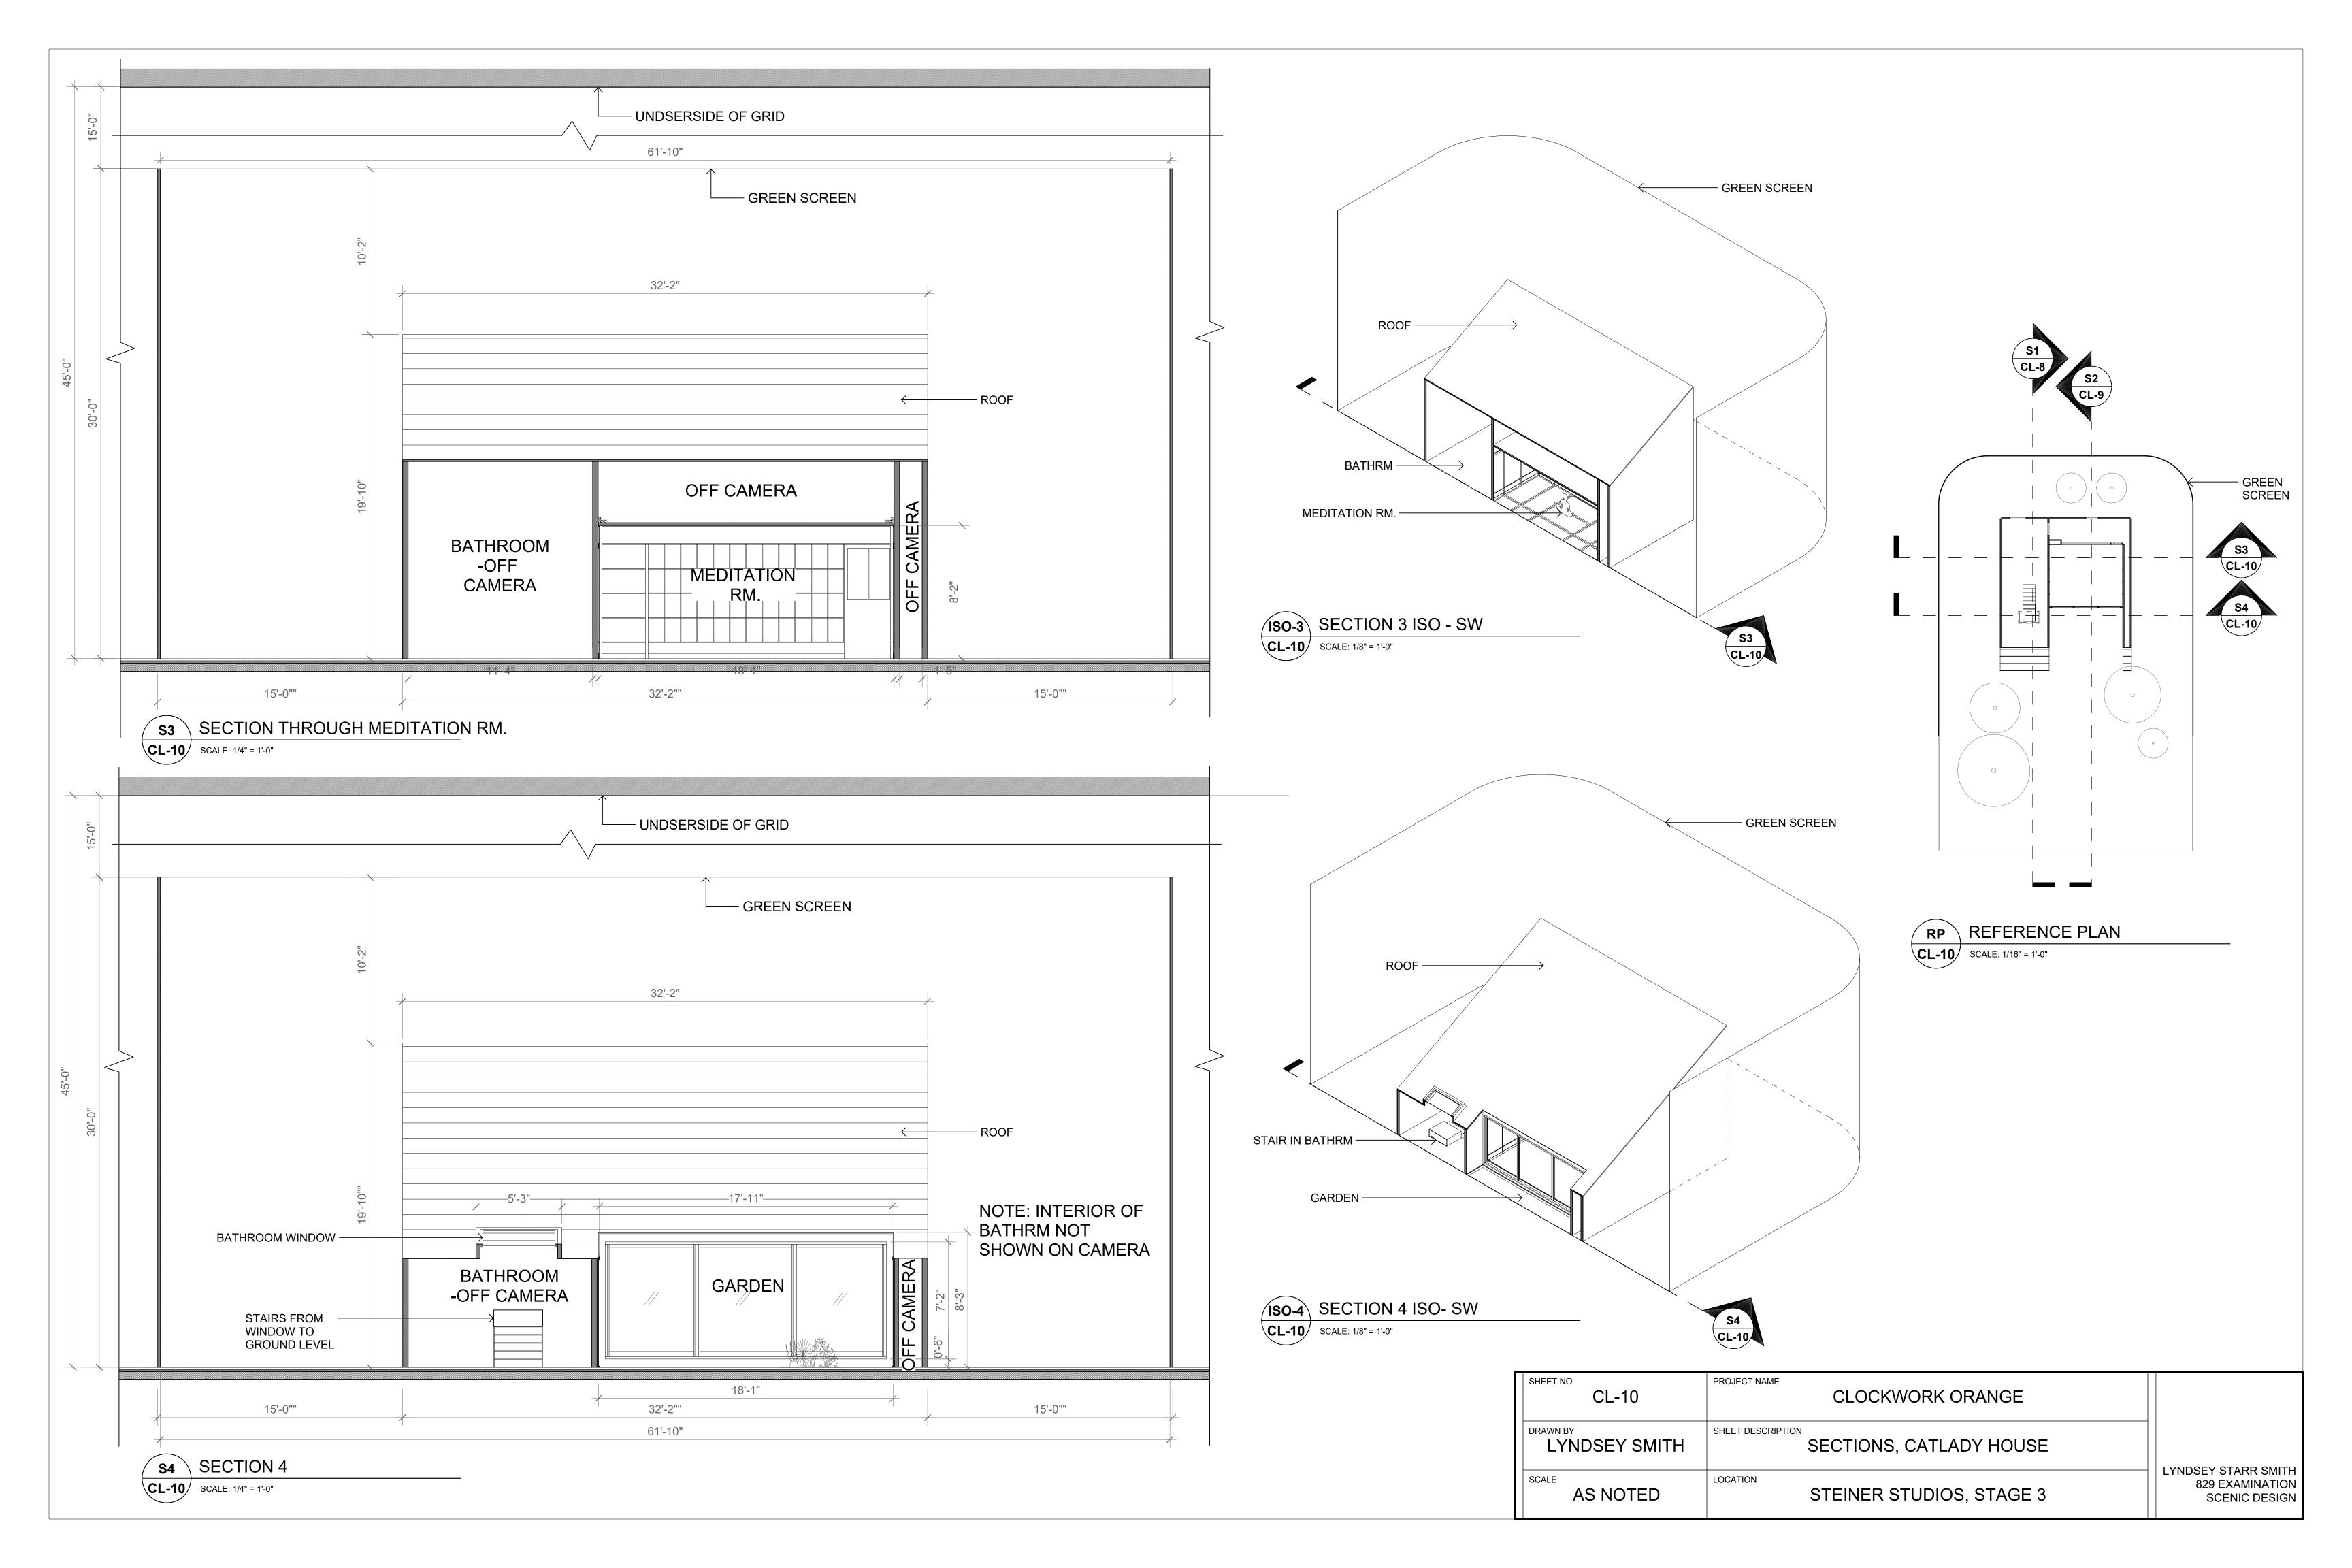

CLOCKWORK ORANGE

| CLOCKWORK ORANGE                                 |                            |
|--------------------------------------------------|----------------------------|
| SHEET DESCRIPTION<br>SECTION THROUGH CATLADY SET |                            |
| STEINER STUDIOS, STAGE 3                         | LYNDSEY S<br>829 EX<br>SCE |
|                                                  |                            |