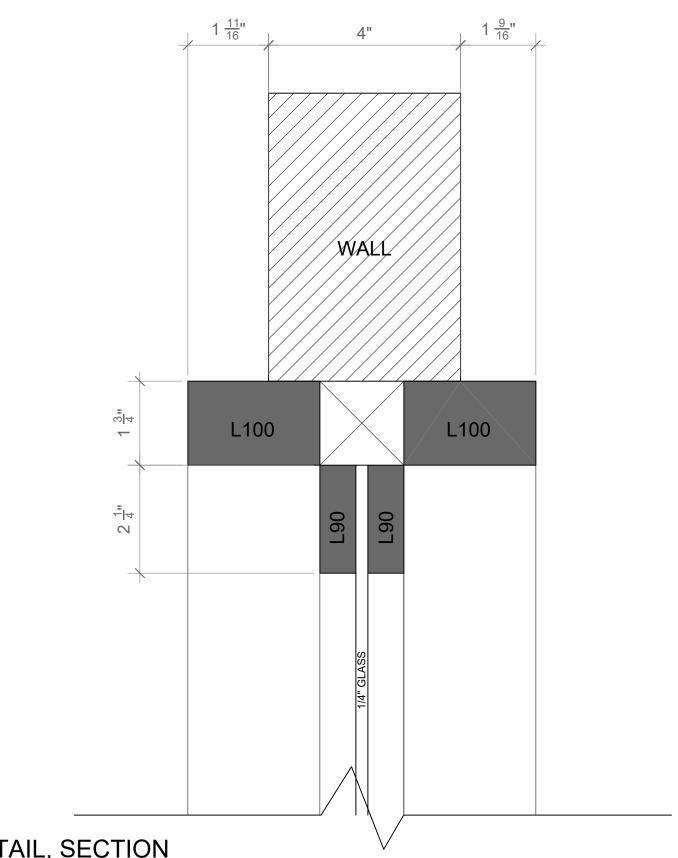

**A SCALE:** 1 1/2" = 1'-0"

WINDOW DETAIL CL-14A SCALE: 1" = 1'-0"

STEINER STUDIOS, STAGE 3

| 7                                                     |                                   | 4 1 <u>3</u> "                                          |
|-------------------------------------------------------|-----------------------------------|---------------------------------------------------------|
| $-2\frac{3}{4}$                                       | 62 <sup>1</sup> / <sub>8</sub> "  | $\frac{1}{8} \frac{3}{4}$                               |
|                                                       |                                   |                                                         |
|                                                       |                                   |                                                         |
|                                                       |                                   |                                                         |
|                                                       |                                   |                                                         |
|                                                       |                                   |                                                         |
|                                                       |                                   |                                                         |
|                                                       |                                   |                                                         |
|                                                       |                                   |                                                         |
|                                                       |                                   |                                                         |
|                                                       |                                   |                                                         |
|                                                       |                                   |                                                         |
|                                                       |                                   |                                                         |
|                                                       |                                   |                                                         |
|                                                       |                                   |                                                         |
|                                                       |                                   |                                                         |
|                                                       |                                   |                                                         |
|                                                       |                                   |                                                         |
|                                                       |                                   |                                                         |
|                                                       |                                   |                                                         |
|                                                       |                                   |                                                         |
|                                                       |                                   |                                                         |
|                                                       |                                   |                                                         |
| $2\frac{3}{4}$                                        | 62 <sup>1</sup> / <sub>8</sub> "  | $1\frac{1}{8}$ $\frac{1}{4}$ 6"                         |
|                                                       |                                   |                                                         |
|                                                       |                                   |                                                         |
| DT-3<br>CL-16                                         |                                   |                                                         |
| CL-16                                                 |                                   |                                                         |
|                                                       |                                   |                                                         |
|                                                       |                                   |                                                         |
|                                                       | PROJECT NAME                      |                                                         |
| 5                                                     | CLOCKWORK ORANGE                  |                                                         |
| SMITH SHEET DESCRIPTION WINDOW DETAILS, CATLADY HOUSE |                                   |                                                         |
| TED                                                   | LOCATION STEINER STUDIOS, STAGE 3 | LYNDSEY STARR SMITH<br>829 EXAMINATION<br>SCENIC DESIGN |
|                                                       |                                   |                                                         |