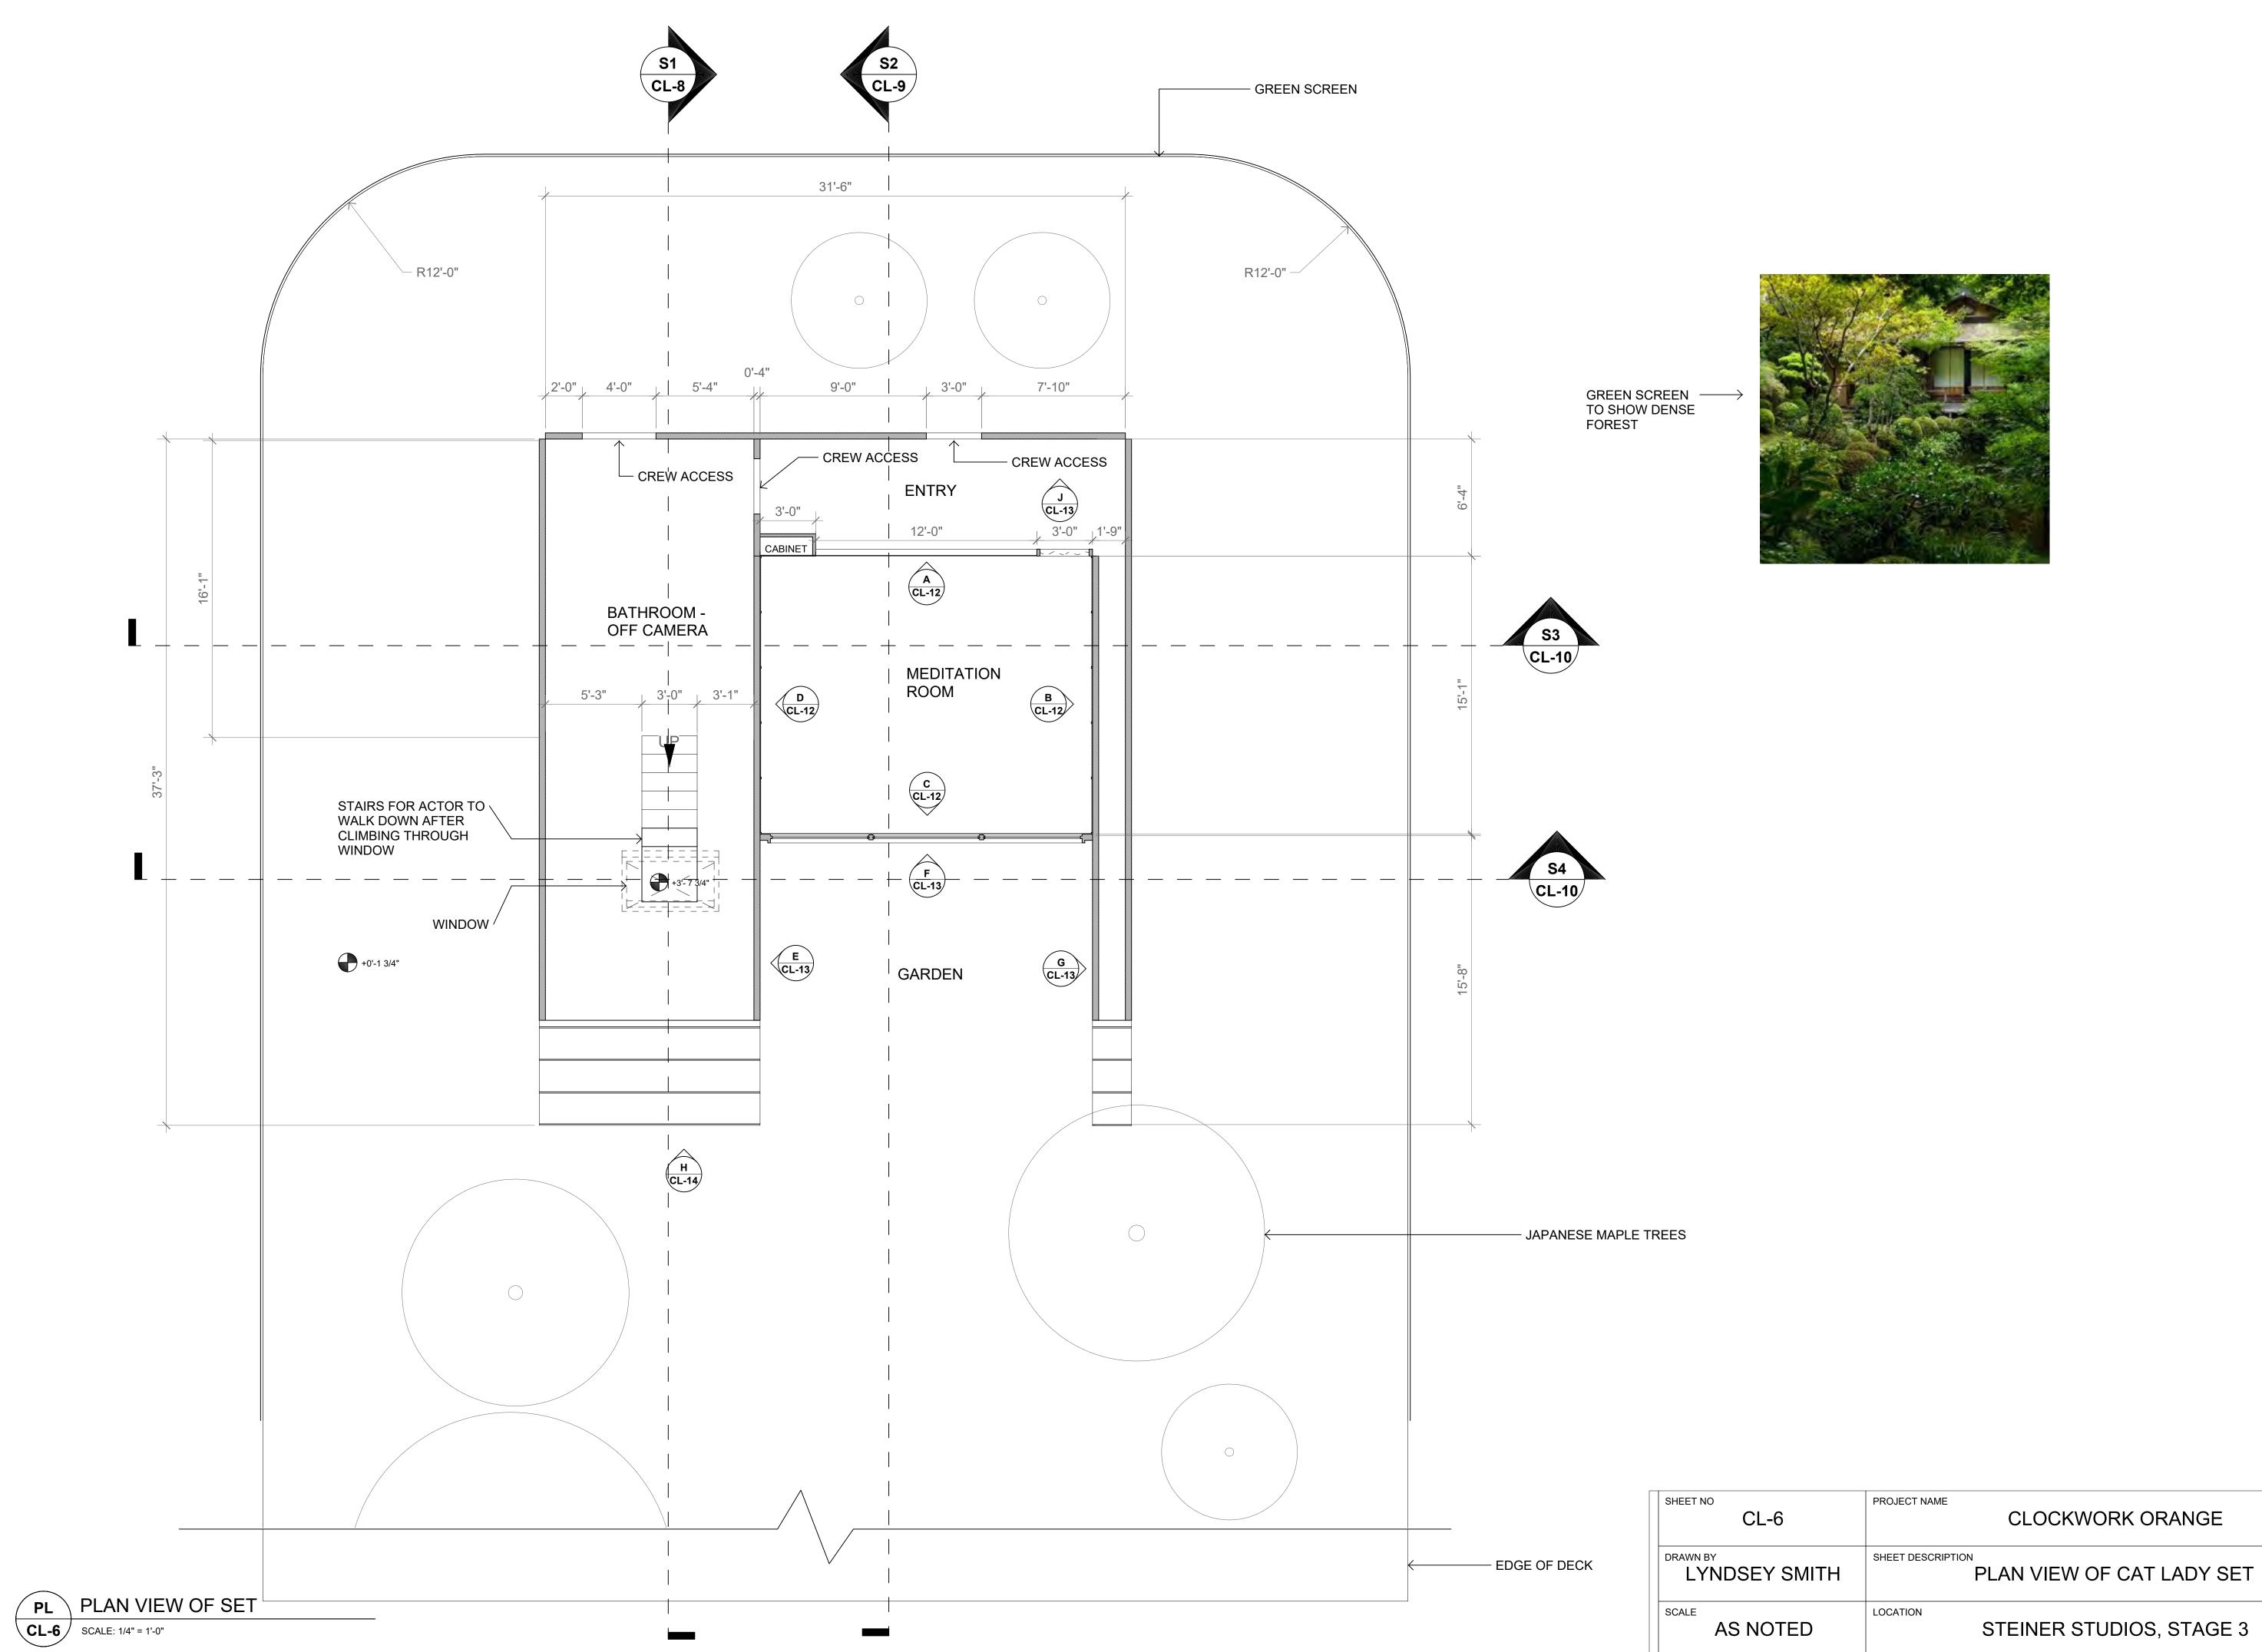

PROJECT NAME

CLOCKWORK ORANGE

LOCATION

SHEET DESCRIPTION RENDERING, CATLADY HOUSE STEINER STUDIOS, STAGE 3

LAT LADY EXITS TO ANSWER DOOR, TURNS AWAY.

COCADON

AS NOTED