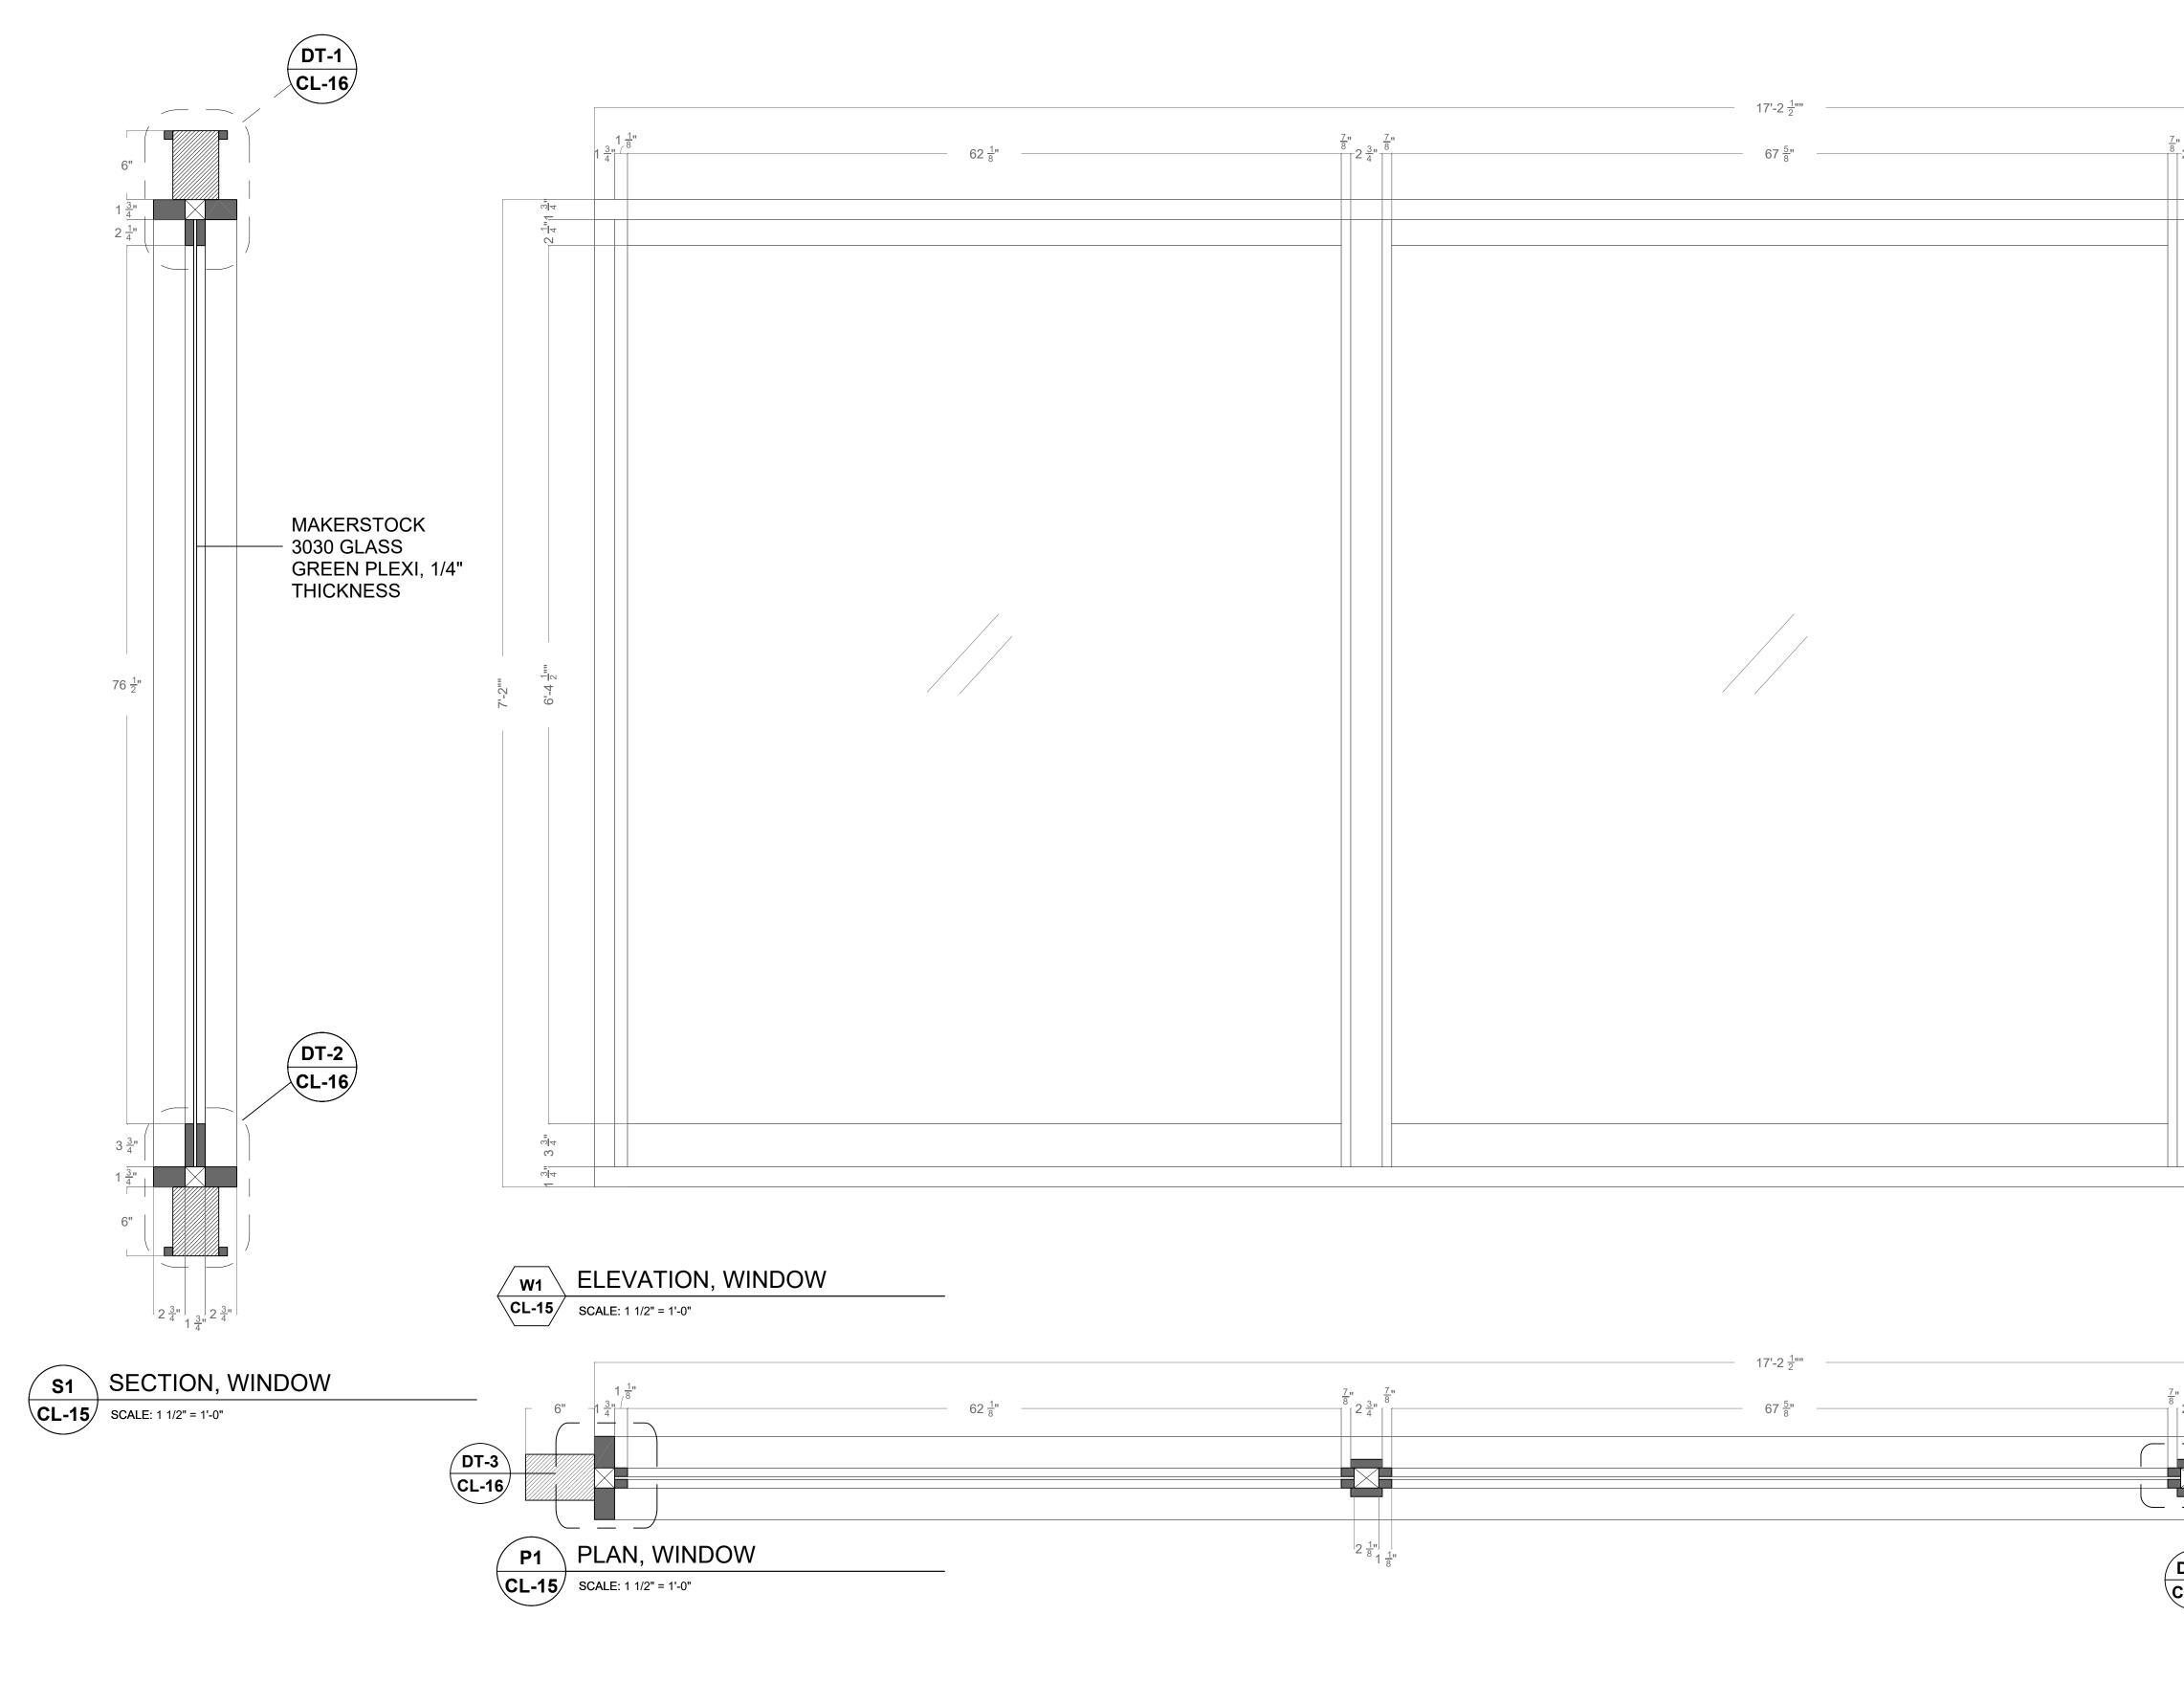

**A SCALE:** 1 1/2" = 1'-0"

WINDOW DETAIL CL-14A SCALE: 1" = 1'-0"

STEINER STUDIOS, STAGE 3

| 7                                                     |                                   | 4 1 <u>3</u> "                                          |
|-------------------------------------------------------|-----------------------------------|---------------------------------------------------------|
| $-2\frac{3}{4}$                                       | 62 <sup>1</sup> / <sub>8</sub> "  | $\frac{1}{8} \frac{3}{4}$                               |
|                                                       |                                   |                                                         |
|                                                       |                                   |                                                         |
|                                                       |                                   |                                                         |
|                                                       |                                   |                                                         |
|                                                       |                                   |                                                         |
|                                                       |                                   |                                                         |
|                                                       |                                   |                                                         |
|                                                       |                                   |                                                         |
|                                                       |                                   |                                                         |
|                                                       |                                   |                                                         |
|                                                       |                                   |                                                         |
|                                                       |                                   |                                                         |
|                                                       |                                   |                                                         |
|                                                       |                                   |                                                         |
|                                                       |                                   |                                                         |
|                                                       |                                   |                                                         |
|                                                       |                                   |                                                         |
|                                                       |                                   |                                                         |
|                                                       |                                   |                                                         |
|                                                       |                                   |                                                         |
|                                                       |                                   |                                                         |
|                                                       |                                   |                                                         |
| $2\frac{3}{4}$                                        | 62 <sup>1</sup> / <sub>8</sub> "  | $1\frac{1}{8}$ $\frac{1}{4}$ 6"                         |
|                                                       |                                   |                                                         |
|                                                       |                                   |                                                         |
| DT-3<br>CL-16                                         |                                   |                                                         |
| CL-16                                                 |                                   |                                                         |
|                                                       |                                   |                                                         |
|                                                       |                                   |                                                         |
|                                                       | PROJECT NAME                      |                                                         |
| 5                                                     | CLOCKWORK ORANGE                  |                                                         |
| SMITH SHEET DESCRIPTION WINDOW DETAILS, CATLADY HOUSE |                                   |                                                         |
| TED                                                   | LOCATION STEINER STUDIOS, STAGE 3 | LYNDSEY STARR SMITH<br>829 EXAMINATION<br>SCENIC DESIGN |
|                                                       |                                   |                                                         |

 $1\frac{3}{4}$   $1\frac{1}{8}$ 

DT-4 WINDOW DETAIL, PLAN CL-16 SCALE: HALF ACTUAL SIZE

PROJECT NAME

LOCATION

CLOCKWORK ORANGE

STEINER STUDIOS, STAGE 3

SHEET DESCRIPTION WINDOW DETAILS, CATLADY HOUSE

NOTE: ALL ITEMS IN FRONT OF WALL ARE PROPS AND SET DRESSING.