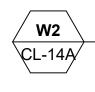

**A SCALE:** 1 1/2" = 1'-0"

WINDOW DETAIL CL-14A SCALE: 1" = 1'-0"

STEINER STUDIOS, STAGE 3

| 7                                                     |                                   | 4 1 <u>3</u> "                                          |
|-------------------------------------------------------|-----------------------------------|---------------------------------------------------------|
| $-2\frac{3}{4}$                                       | 62 <sup>1</sup> / <sub>8</sub> "  | $\frac{1}{8} \frac{3}{4}$                               |
|                                                       |                                   |                                                         |
|                                                       |                                   |                                                         |
|                                                       |                                   |                                                         |
|                                                       |                                   |                                                         |
|                                                       |                                   |                                                         |
|                                                       |                                   |                                                         |
|                                                       |                                   |                                                         |
|                                                       |                                   |                                                         |
|                                                       |                                   |                                                         |
|                                                       |                                   |                                                         |
|                                                       |                                   |                                                         |
|                                                       |                                   |                                                         |
|                                                       |                                   |                                                         |
|                                                       |                                   |                                                         |
|                                                       |                                   |                                                         |
|                                                       |                                   |                                                         |
|                                                       |                                   |                                                         |
|                                                       |                                   |                                                         |
|                                                       |                                   |                                                         |
|                                                       |                                   |                                                         |
|                                                       |                                   |                                                         |
|                                                       |                                   |                                                         |
| $2\frac{3}{4}$                                        | 62 <sup>1</sup> / <sub>8</sub> "  | $1\frac{1}{8}$ $\frac{1}{4}$ 6"                         |
|                                                       |                                   |                                                         |
|                                                       |                                   |                                                         |
| DT-3<br>CL-16                                         |                                   |                                                         |
| CL-16                                                 |                                   |                                                         |
|                                                       |                                   |                                                         |
|                                                       |                                   |                                                         |
|                                                       | PROJECT NAME                      |                                                         |
| 5                                                     | CLOCKWORK ORANGE                  |                                                         |
| SMITH SHEET DESCRIPTION WINDOW DETAILS, CATLADY HOUSE |                                   |                                                         |
| TED                                                   | LOCATION STEINER STUDIOS, STAGE 3 | LYNDSEY STARR SMITH<br>829 EXAMINATION<br>SCENIC DESIGN |
|                                                       |                                   |                                                         |