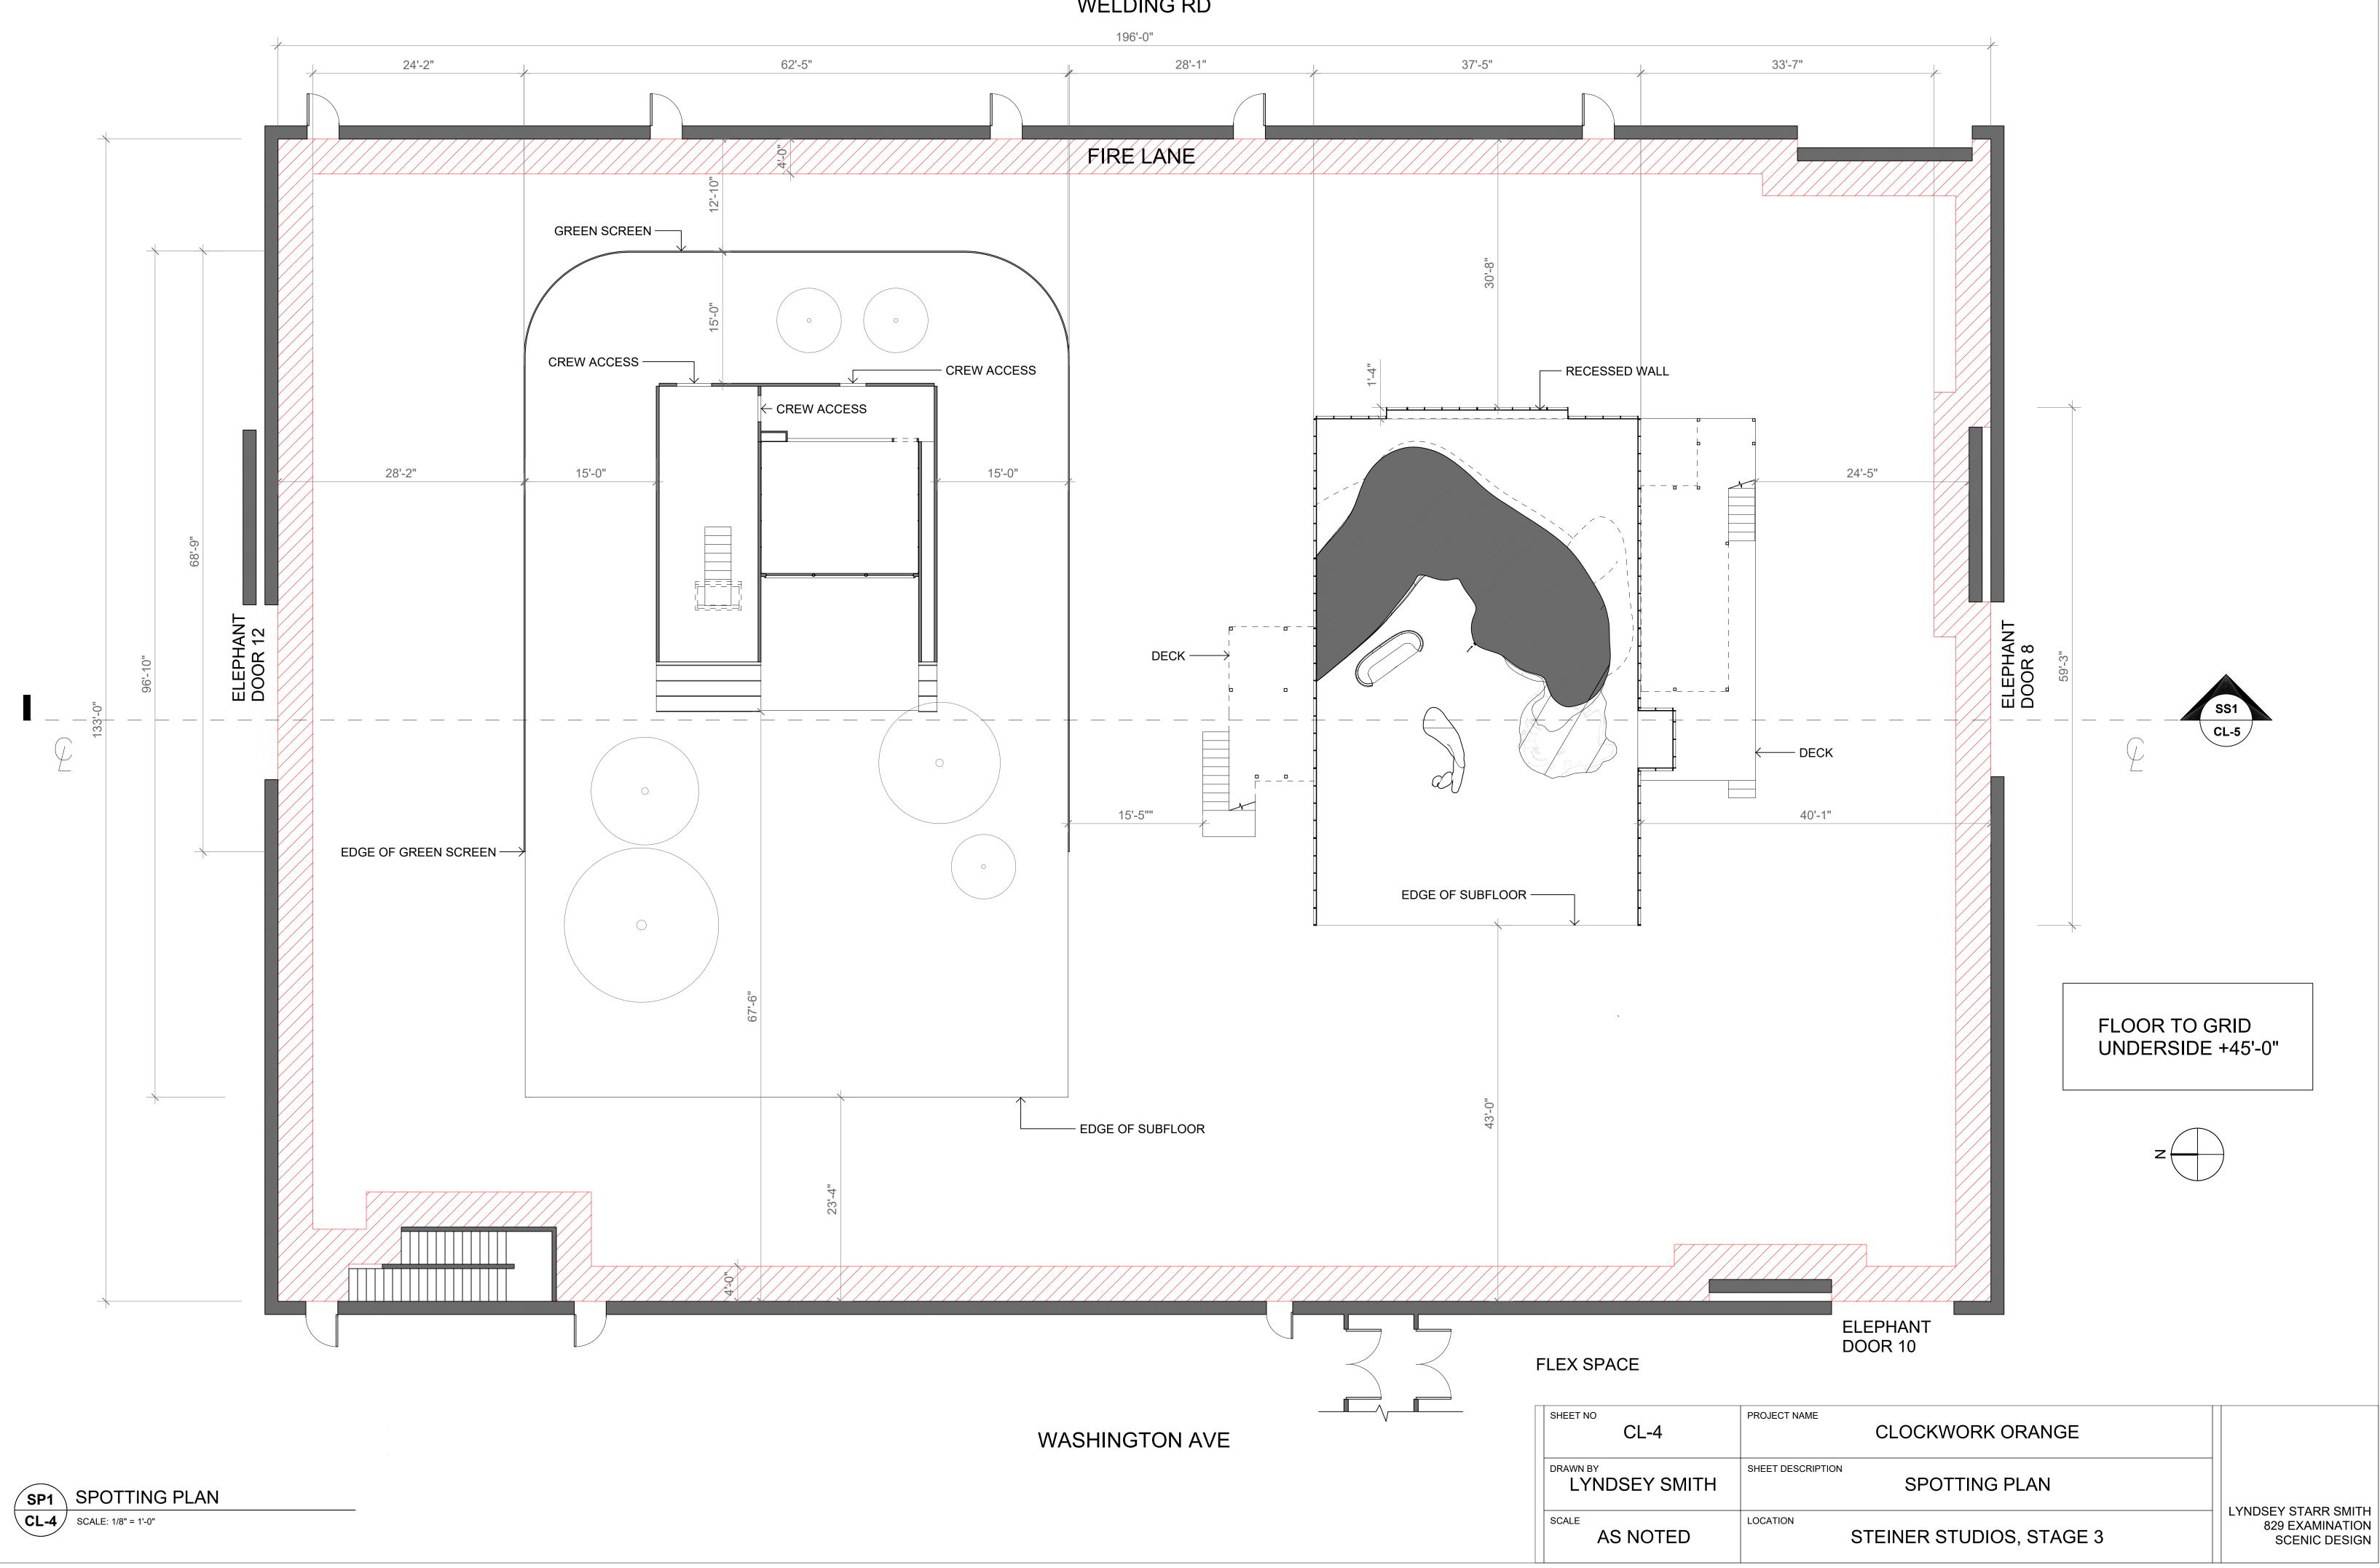

## WELDING RD

LOCATION STEINER STUDIOS, STAGE 3 LYNDSEY STARR SMITH 829 EXAMINATION SCENIC DESIGN

CLOCKWORK ORANGE

SHEET DESCRIPTION SECTION THROUGH STEINER STUDIOS STAGE 3

PROJECT NAME

FLOOR TO GRID UNDERSIDE +45'-0"