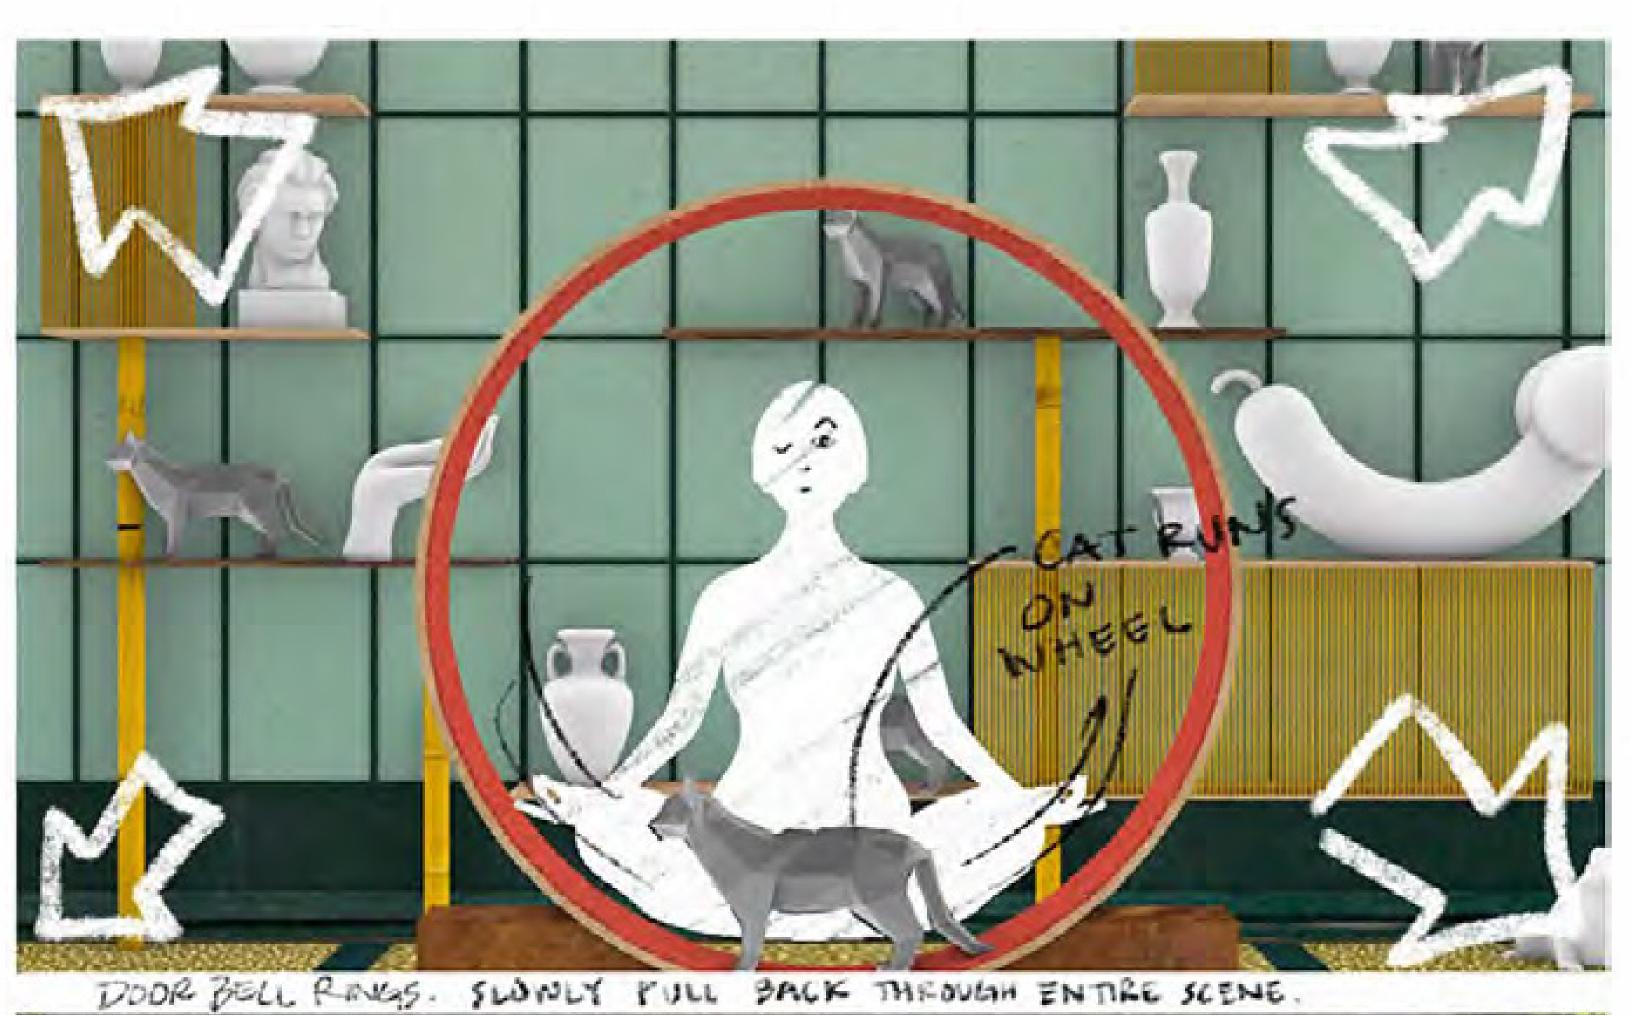

## CL-1A CLOCKWORK ORANGE

STORYBOARD, CATLADY HOUSE LYNDSEY SMITH

LYNDGEY STARR SMITH B29 EXAMNATION SCENIC DESIGN

STEINER STUDIOS. STAGE 3

ALEX WALKS THROUGH CURTAINS, SURPRISING C.L. THEY WRESTLE; HE WHACKS HER WITH THE PHALLIC SCULPTURE. SHE FALLS.