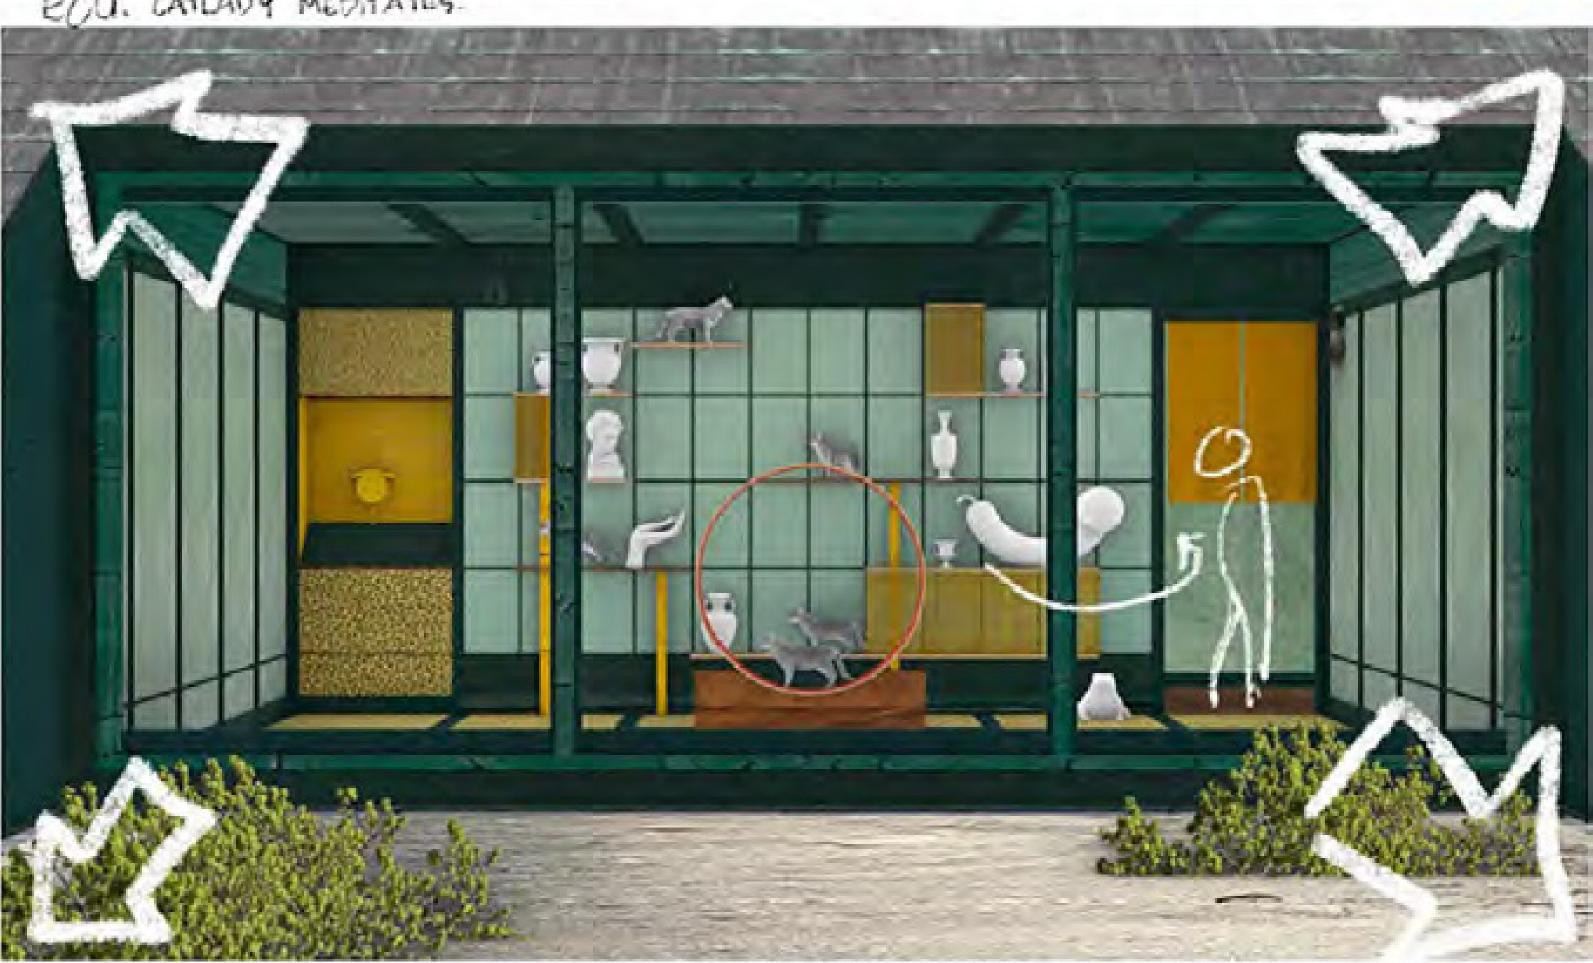

## CL-1A CLOCKWORK ORANGE

STORYBOARD, CATLADY HOUSE LYNDSEY SMITH

LYNDGEY STARR SMITH B29 EXAMNATION SCENIC DESIGN

STEINER STUDIOS. STAGE 3

ALEX WALKS THROUGH CURTAINS, SURPRISING C.L. THEY WRESTLE; HE WHACKS HER WITH THE PHALLIC SCULPTURE. SHE FALLS.