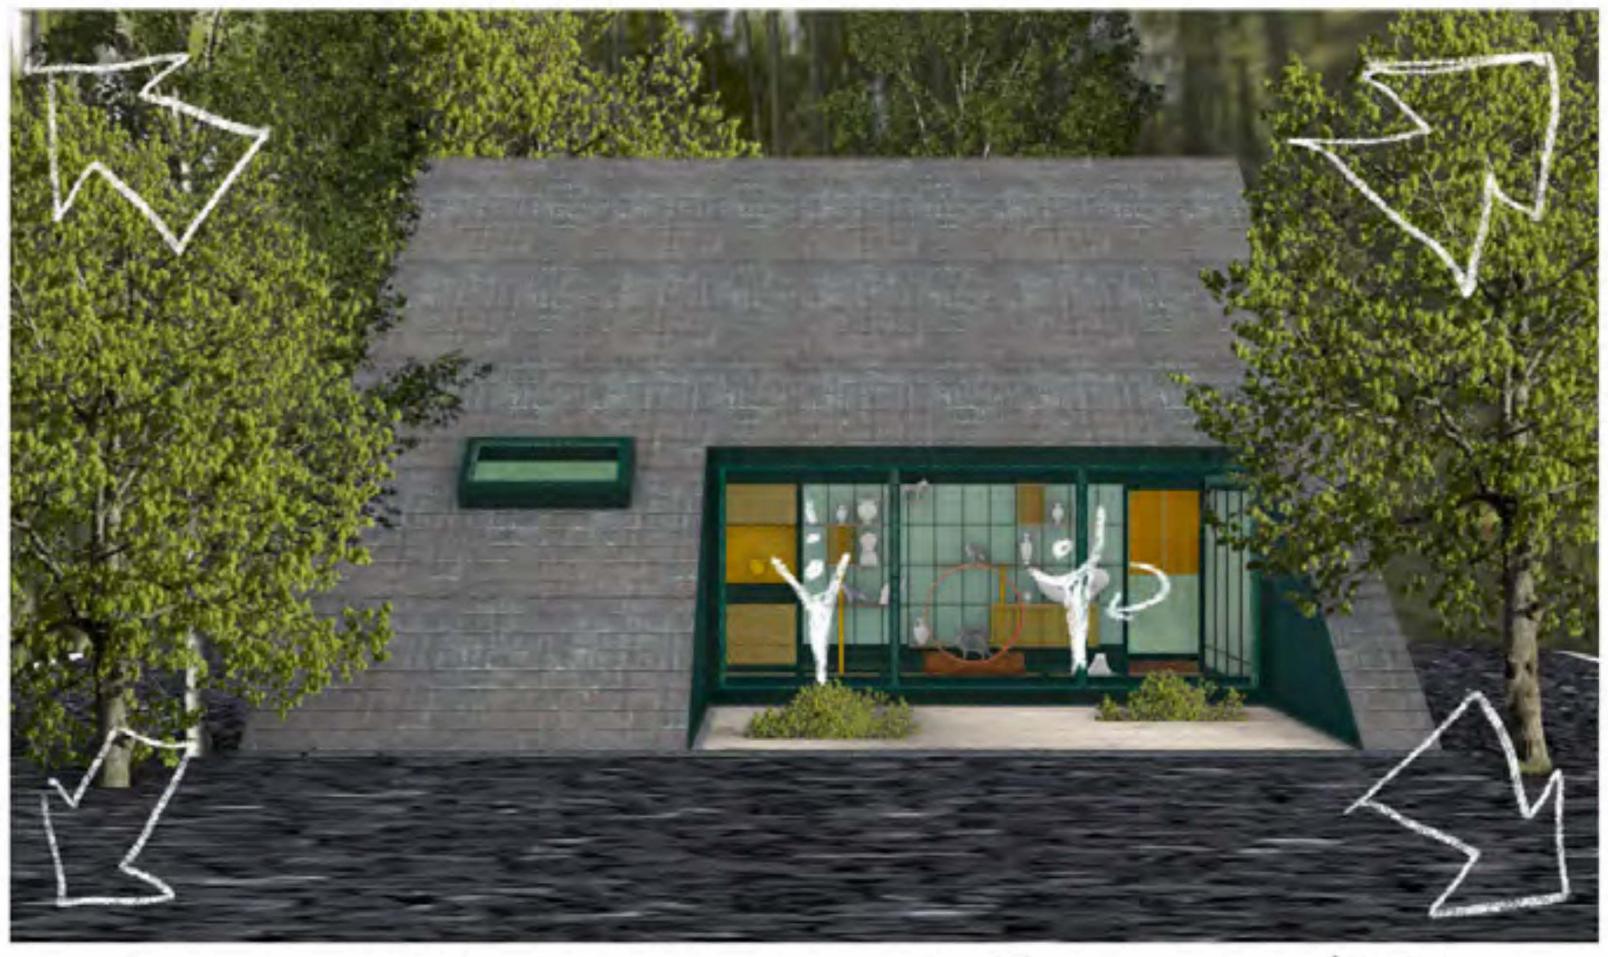

PROJECT NAME

CLOCKWORK ORANGE

LOCATION

SHEET DESCRIPTION RENDERING, CATLADY HOUSE STEINER STUDIOS, STAGE 3





LAT LADY EXITS TO ANSWER DOOR, TURNS AWAY.





COCADON

AS NOTED



## CL-1A CLOCKWORK ORANGE

STORYBOARD, CATLADY HOUSE LYNDSEY SMITH

LYNDGEY STARR SMITH B29 EXAMNATION SCENIC DESIGN

STEINER STUDIOS. STAGE 3



ALEX WALKS THROUGH CURTAINS, SURPRISING C.L. THEY WRESTLE; HE WHACKS HER WITH THE PHALLIC SCULPTURE. SHE FALLS.

> PROJECT NAME CLOCKWORK ORANGE CL-1B SHEET DESCRIPTION (RAA TO LYNDSEY SMITH STORYBOARD, CATLADY HOUSE LYNDSEY STARR SMITH SCALE LOCATION 829 EXAMINATION **AS NOTED STEINER STUDIOS, STAGE 3** SCENIC DESIGN

SHEET NO



ALEX RUSHES OUT. END SCENE.





PROJECT NAME

CLOCKWORK ORANGE

SHEET DESCRIPTION 3D MODEL OF CATLADY HOUSE

STEINER STUDIOS, STAGE 3



1 EXPLODED ISOMETRIC OF SET - NW **CL-3** SCALE: 1/32" = 1'-0"

# GREEN SCREEN

EXTERIOR ROOF







DECK



PROJECT NAME

CLOCKWORK ORANGE

SHEET DESCRIPTION EXPLODED ISOMETRIC, CATLADY HOUSE

LOCATION

STEINER STUDIOS, STAGE 3





## WELDING RD







LOCATION STEINER STUDIOS, STAGE 3 LYNDSEY STARR SMITH 829 EXAMINATION SC