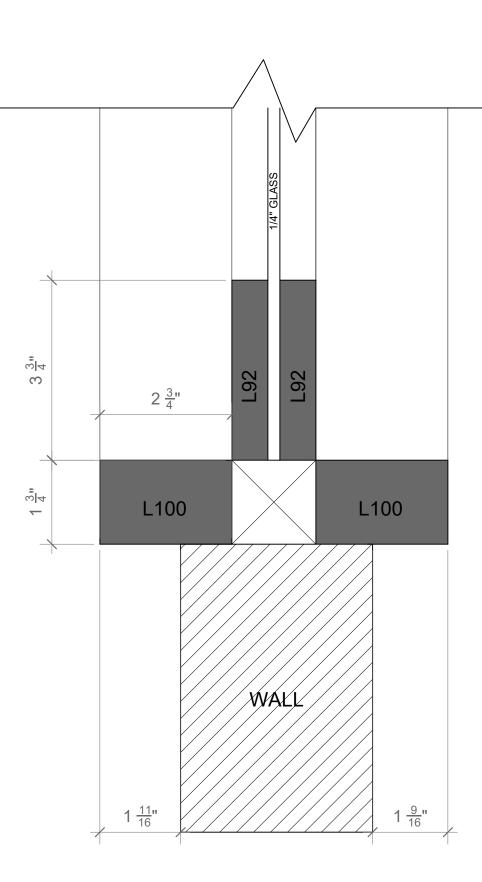

 $1\frac{3}{4}$   $1\frac{1}{8}$ 

DT-4 WINDOW DETAIL, PLAN CL-16 SCALE: HALF ACTUAL SIZE

PROJECT NAME

LOCATION

CLOCKWORK ORANGE

STEINER STUDIOS, STAGE 3

SHEET DESCRIPTION WINDOW DETAILS, CATLADY HOUSE

NOTE: ALL ITEMS IN FRONT OF WALL ARE PROPS AND SET DRESSING.