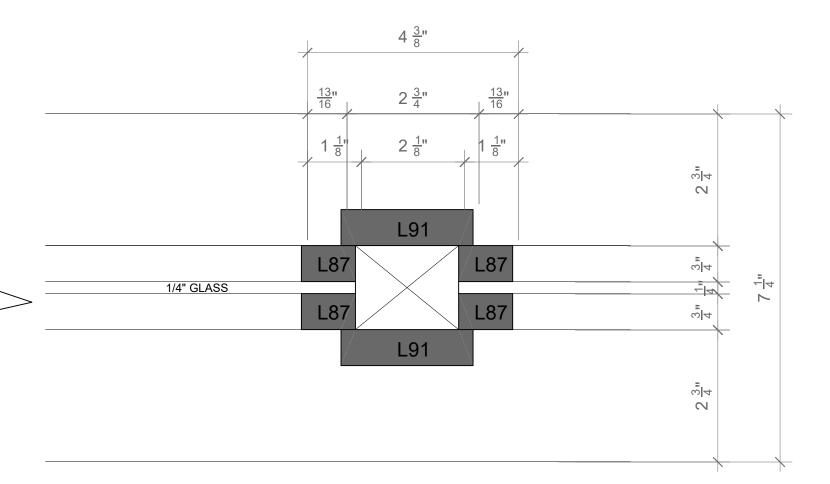

**A SCALE:** 1 1/2" = 1'-0"

WINDOW DETAIL CL-14A SCALE: 1" = 1'-0"

STEINER STUDIOS, STAGE 3

| 7                                                     |                                   | 4 1 <u>3</u> "                                          |
|-------------------------------------------------------|-----------------------------------|---------------------------------------------------------|
| $-2\frac{3}{4}$                                       | 62 <sup>1</sup> / <sub>8</sub> "  | $\frac{1}{8} \frac{3}{4}$                               |
|                                                       |                                   |                                                         |
|                                                       |                                   |                                                         |
|                                                       |                                   |                                                         |
|                                                       |                                   |                                                         |
|                                                       |                                   |                                                         |
|                                                       |                                   |                                                         |
|                                                       |                                   |                                                         |
|                                                       |                                   |                                                         |
|                                                       |                                   |                                                         |
|                                                       |                                   |                                                         |
|                                                       |                                   |                                                         |
|                                                       |                                   |                                                         |
|                                                       |                                   |                                                         |
|                                                       |                                   |                                                         |
|                                                       |                                   |                                                         |
|                                                       |                                   |                                                         |
|                                                       |                                   |                                                         |
|                                                       |                                   |                                                         |
|                                                       |                                   |                                                         |
|                                                       |                                   |                                                         |
|                                                       |                                   |                                                         |
|                                                       |                                   |                                                         |
| $2\frac{3}{4}$                                        | 62 <sup>1</sup> / <sub>8</sub> "  | $1\frac{1}{8}$ $\frac{1}{4}$ 6"                         |
|                                                       |                                   |                                                         |
|                                                       |                                   |                                                         |
| DT-3<br>CL-16                                         |                                   |                                                         |
| CL-16                                                 |                                   |                                                         |
|                                                       |                                   |                                                         |
|                                                       |                                   |                                                         |
|                                                       | PROJECT NAME                      |                                                         |
| 5                                                     | CLOCKWORK ORANGE                  |                                                         |
| SMITH SHEET DESCRIPTION WINDOW DETAILS, CATLADY HOUSE |                                   |                                                         |
| TED                                                   | LOCATION STEINER STUDIOS, STAGE 3 | LYNDSEY STARR SMITH<br>829 EXAMINATION<br>SCENIC DESIGN |
|                                                       |                                   |                                                         |

 $1\frac{3}{4}$   $1\frac{1}{8}$ 

DT-4 WINDOW DETAIL, PLAN CL-16 SCALE: HALF ACTUAL SIZE

PROJECT NAME

LOCATION

CLOCKWORK ORANGE

STEINER STUDIOS, STAGE 3

SHEET DESCRIPTION WINDOW DETAILS, CATLADY HOUSE

NOTE: ALL ITEMS IN FRONT OF WALL ARE PROPS AND SET DRESSING.