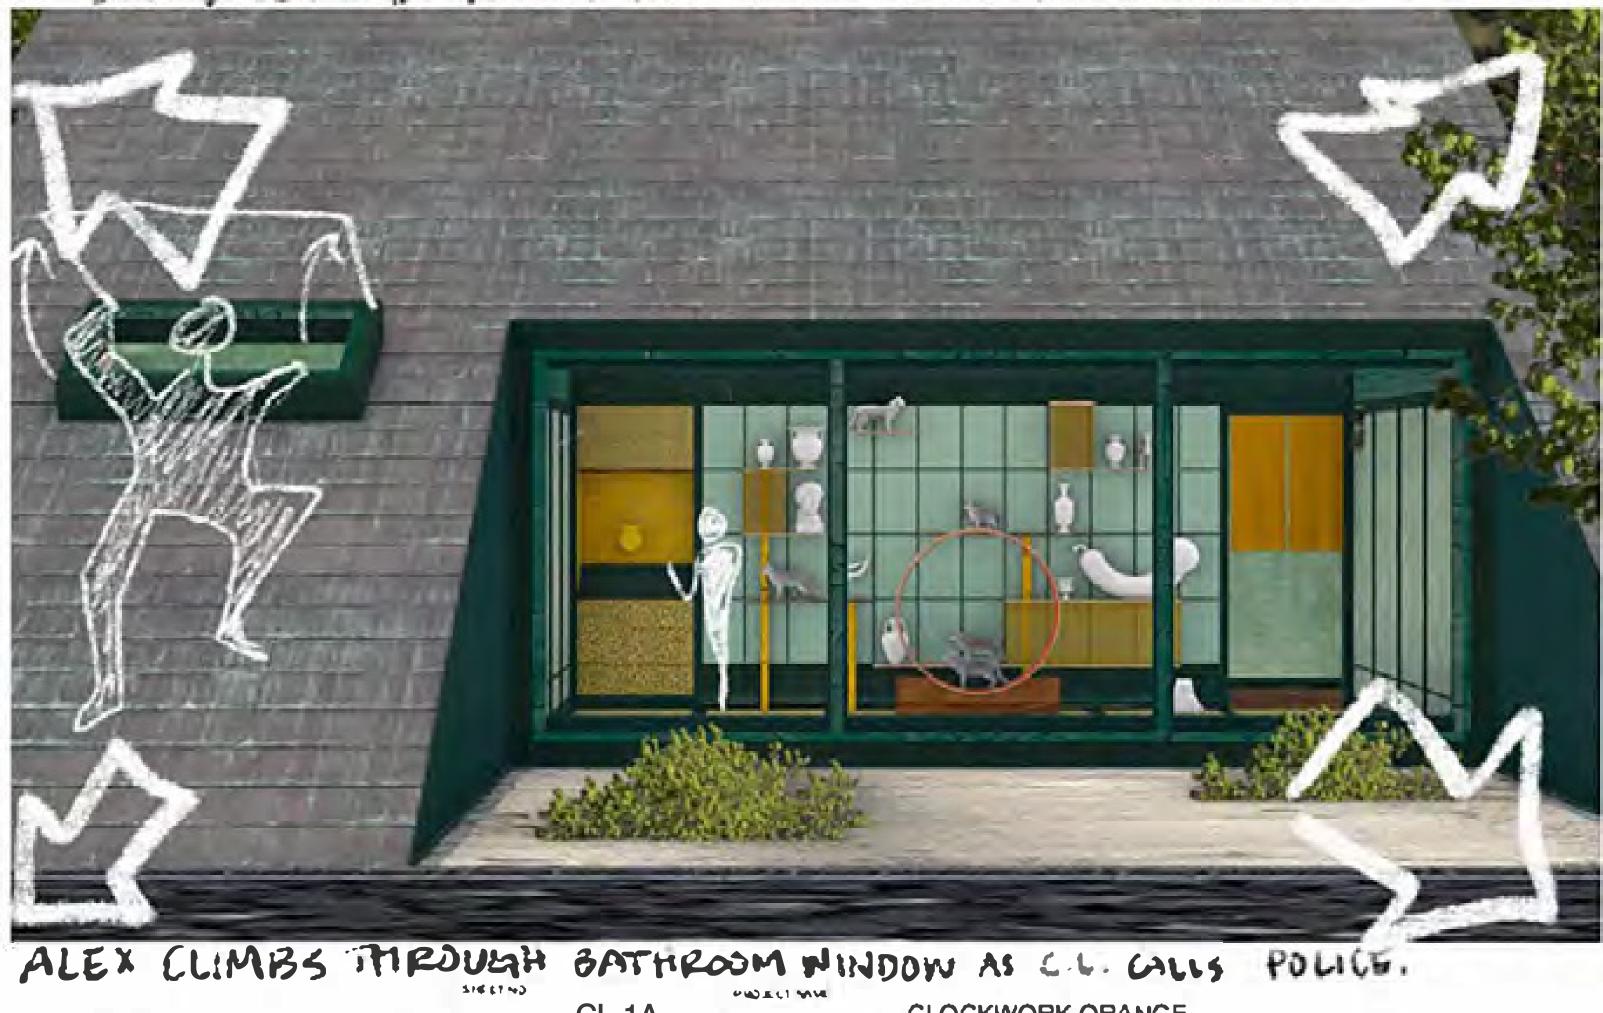

PROJECT NAME

CLOCKWORK ORANGE

LOCATION

SHEET DESCRIPTION RENDERING, CATLADY HOUSE STEINER STUDIOS, STAGE 3

LAT LADY EXITS TO ANSWER DOOR, TURNS AWAY.

COCADON

AS NOTED