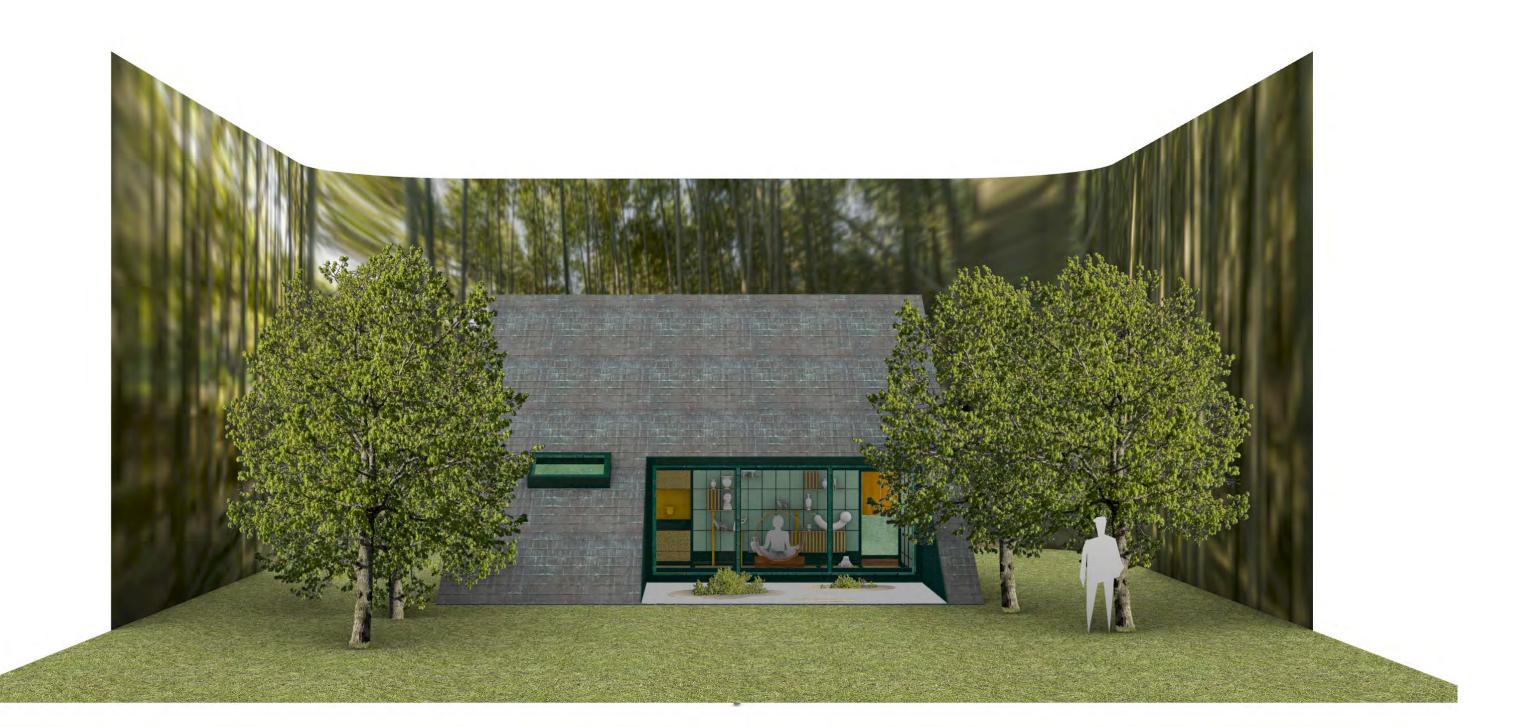

PROJECT NAME

CLOCKWORK ORANGE

LOCATION

SHEET DESCRIPTION RENDERING, CATLADY HOUSE STEINER STUDIOS, STAGE 3

LAT LADY EXITS TO ANSWER DOOR, TURNS AWAY.

COCADON

AS NOTED