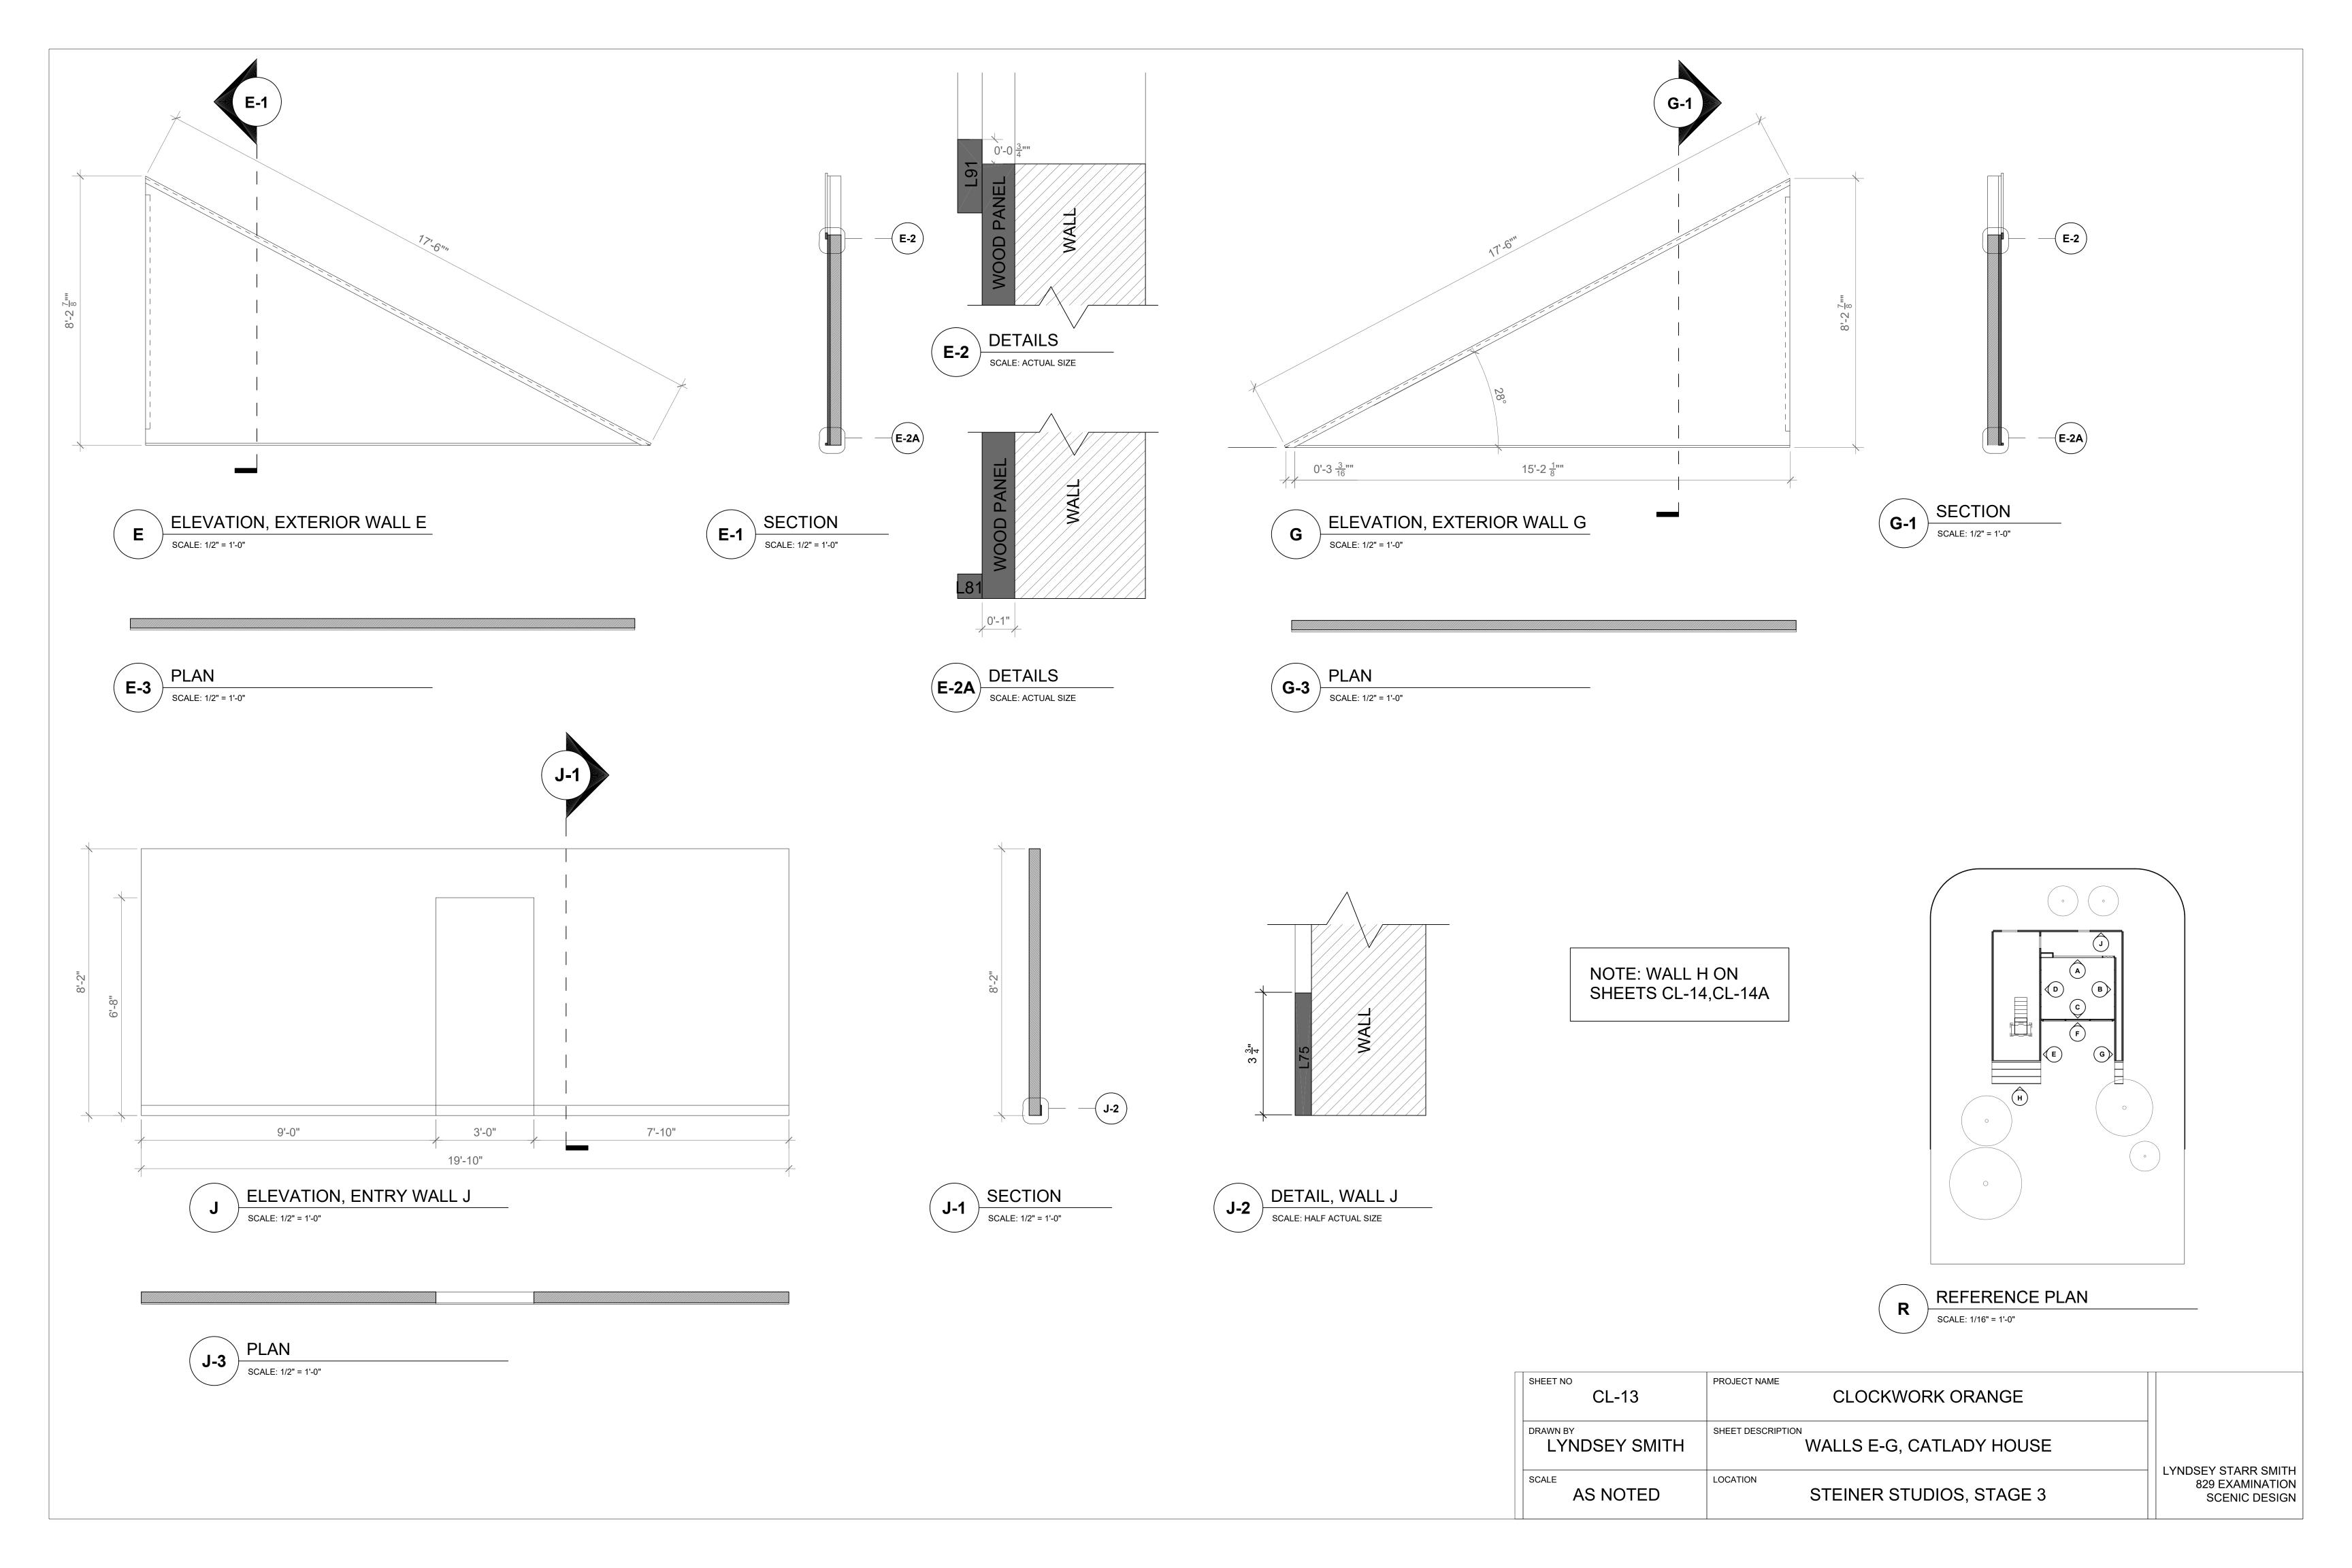

E

FLOOR TO GRID UNDERSIDE +45'-0"



CLOCKWORK ORANGE







| CLOCKWORK ORANGE                                 |                            |
|--------------------------------------------------|----------------------------|
| SHEET DESCRIPTION<br>SECTION THROUGH CATLADY SET |                            |
| STEINER STUDIOS, STAGE 3                         | LYNDSEY S<br>829 EX<br>SCE |
|                                                  |                            |





RCP RCP **CL-11** SCALE: 1" = 1'-0"



NOTES:

CEILING TRIMMED WITH LE NOBLE 86

HARD CEILING. DISCUSS BREAK LINES WITH CARPENTER.

PROJECT NAME CLOCKWORK ORANGE SHEET DESCRIPTION RCP: CATLADY'S HOUSE LYNDSEY STARR SMITH 829 EXAMINATION SCENIC DESIGN LOCATION STEINER STUDIOS, STAGE 3





**A SCALE:** 1 1/2" = 1'-0"

















WINDOW DETAIL CL-14A SCALE: 1" = 1'-0"





STEINER STUDIOS, STAGE 3





| 7                                                     |                                   | 4 1 <u>3</u> "                                          |
|-------------------------------------------------------|-----------------------------------|---------------------------------------------------------|
| $-2\frac{3}{4}$                                       | 62 <sup>1</sup> / <sub>8</sub> "  | $\frac{1}{8} \frac{3}{4}$                               |
|                                                       |                                   |                                                         |
|                                                       |                                   |