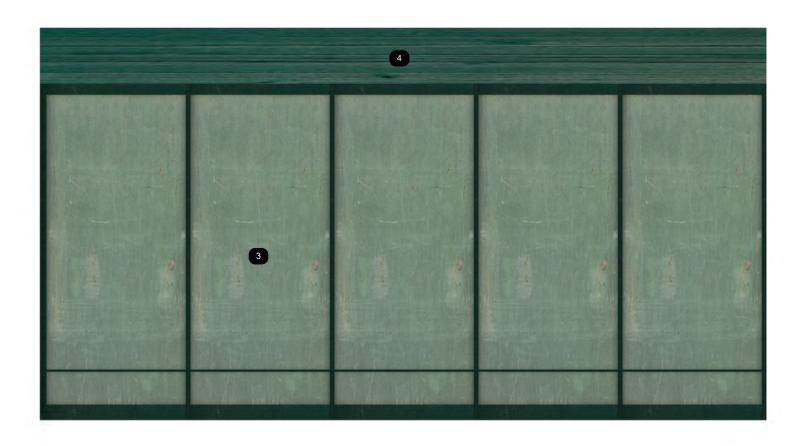

### ALL INTERIOR WOOD TRIM: STAINED MINWAX EMERALD GREEN 38064444

4

ALL EXTERIOR WOOD TRIM: **BENJAMIN MOORE** BLACK FOREST GREEN HC-187

5

**C** PAINT ELEVATION: EXTERIOR CL-17 SCALE: 1/2" = 1'-0"

LOCATION