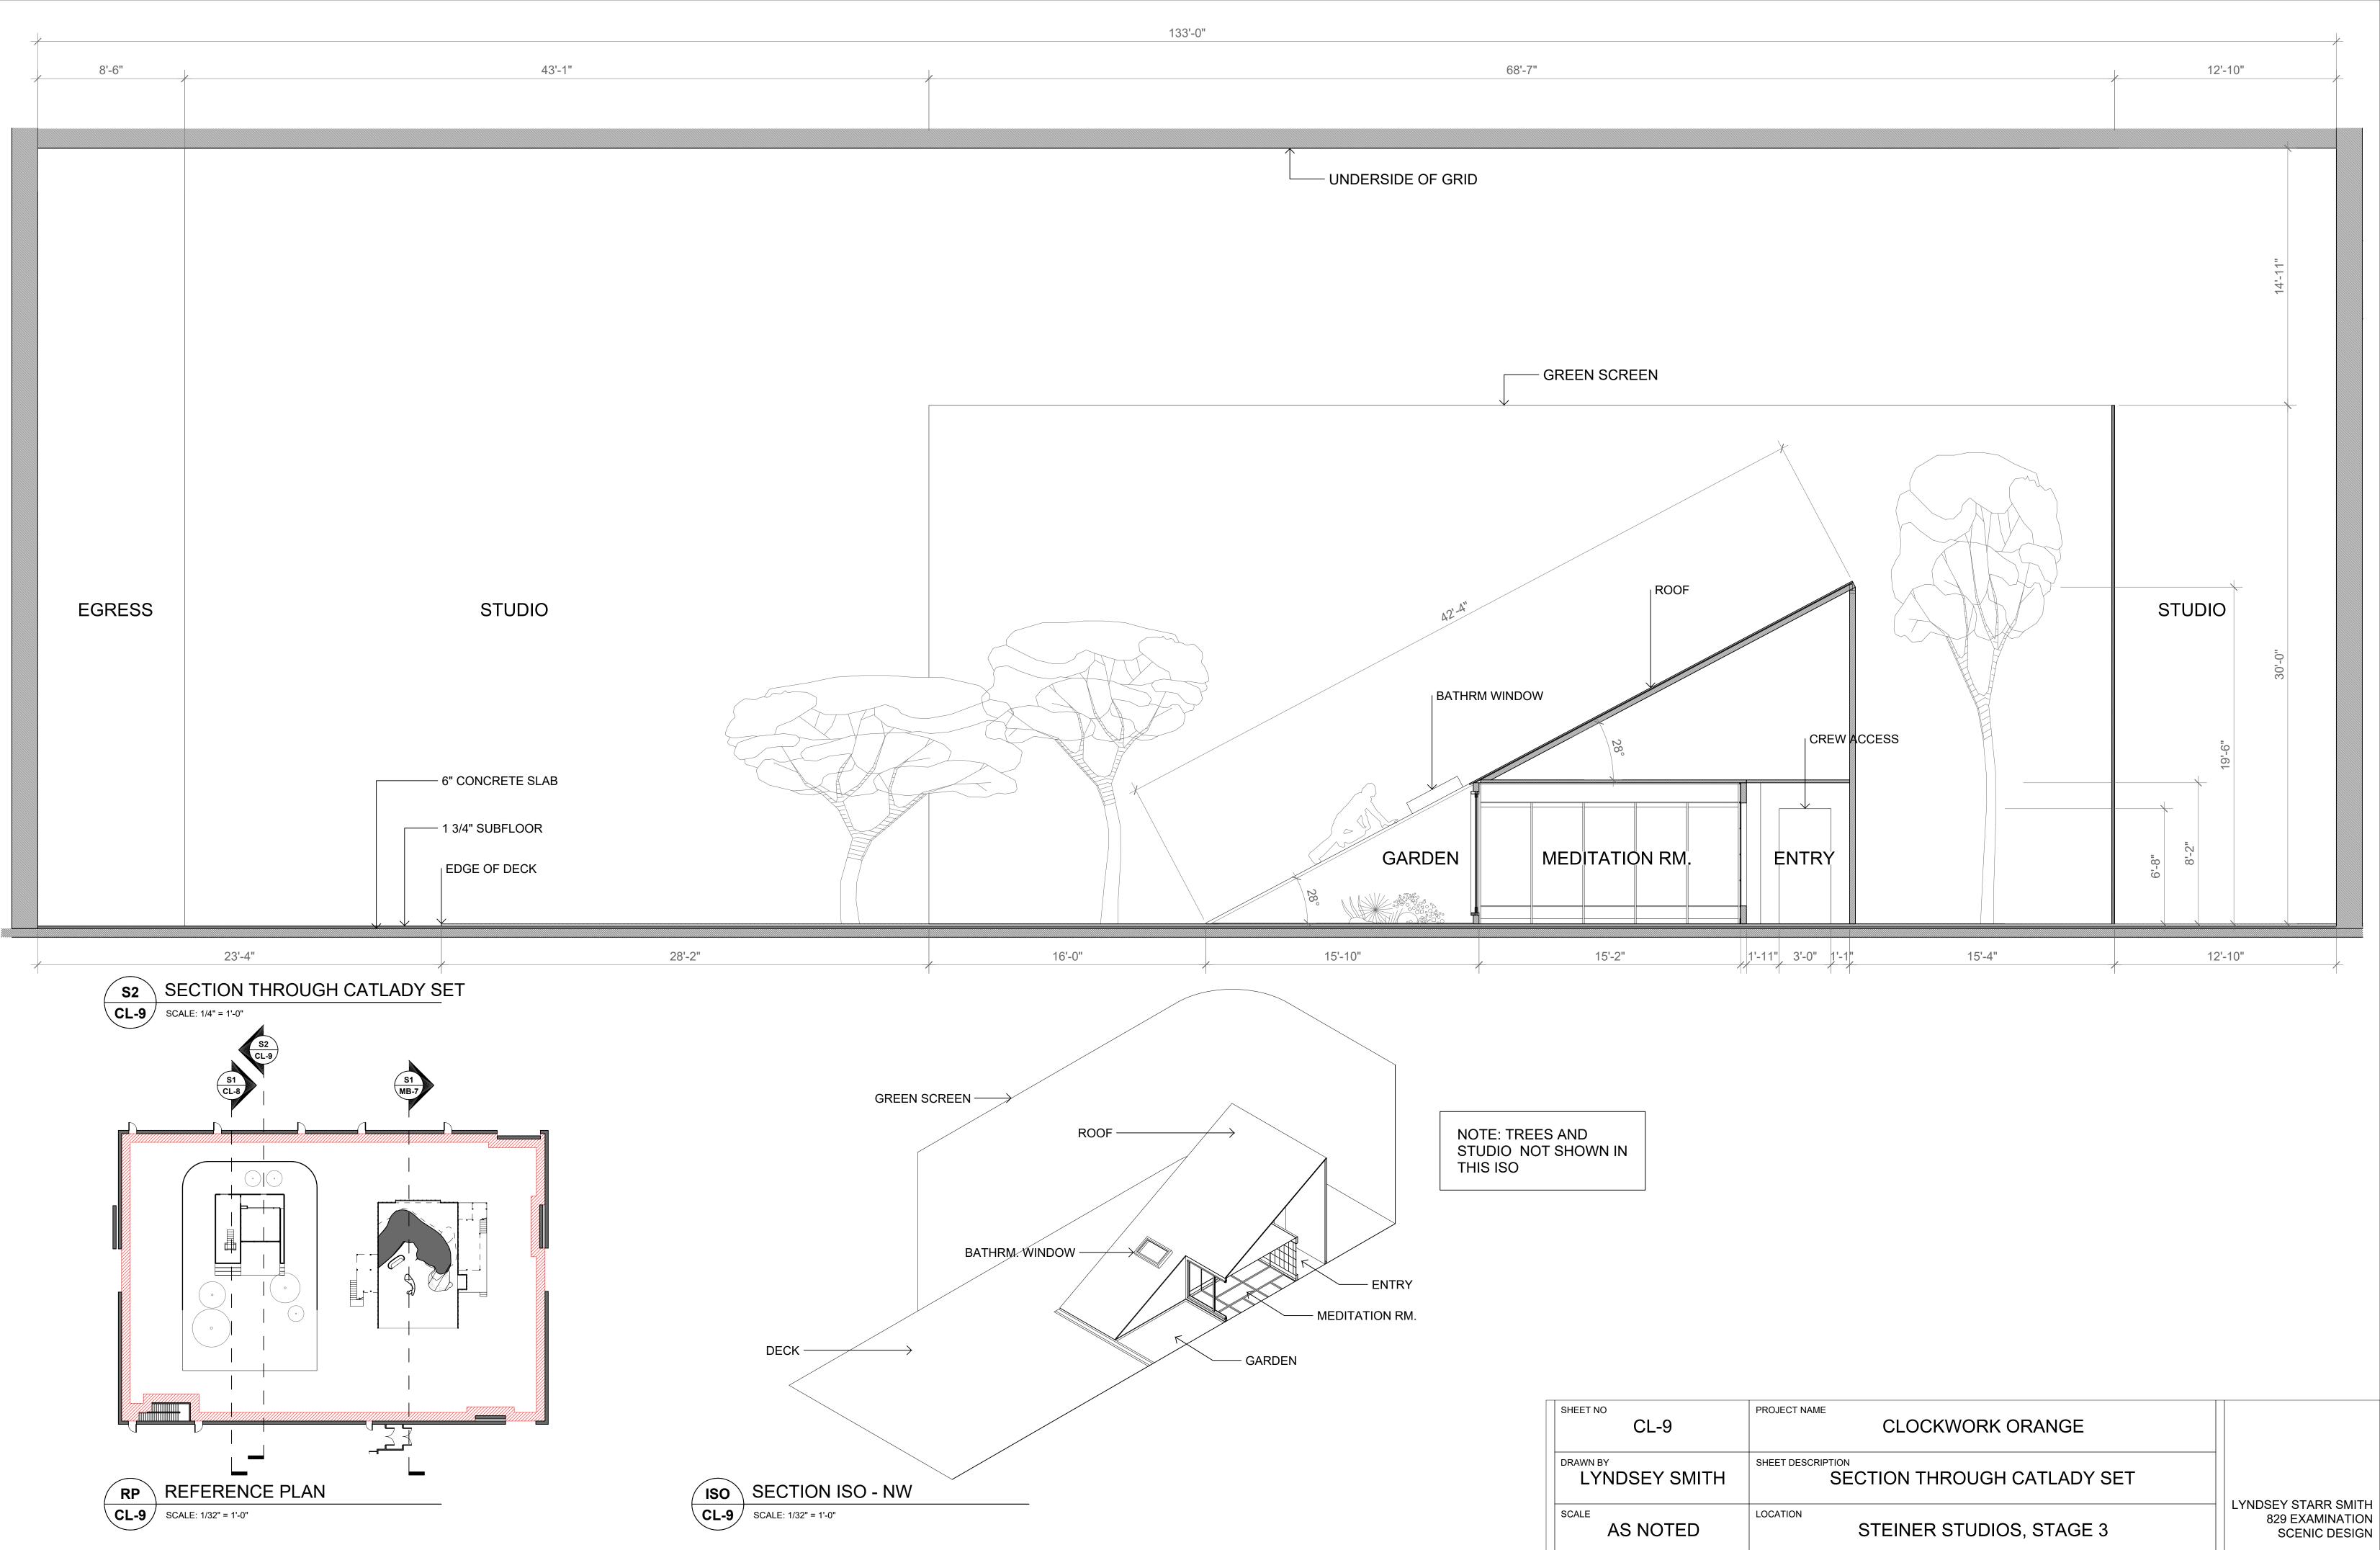

CLOCKWORK ORANGE

| CLOCKWORK ORANGE                                 |                            |
|--------------------------------------------------|----------------------------|
| SHEET DESCRIPTION<br>SECTION THROUGH CATLADY SET |                            |
| STEINER STUDIOS, STAGE 3                         | LYNDSEY S<br>829 EX<br>SCE |
|                                                  |                            |