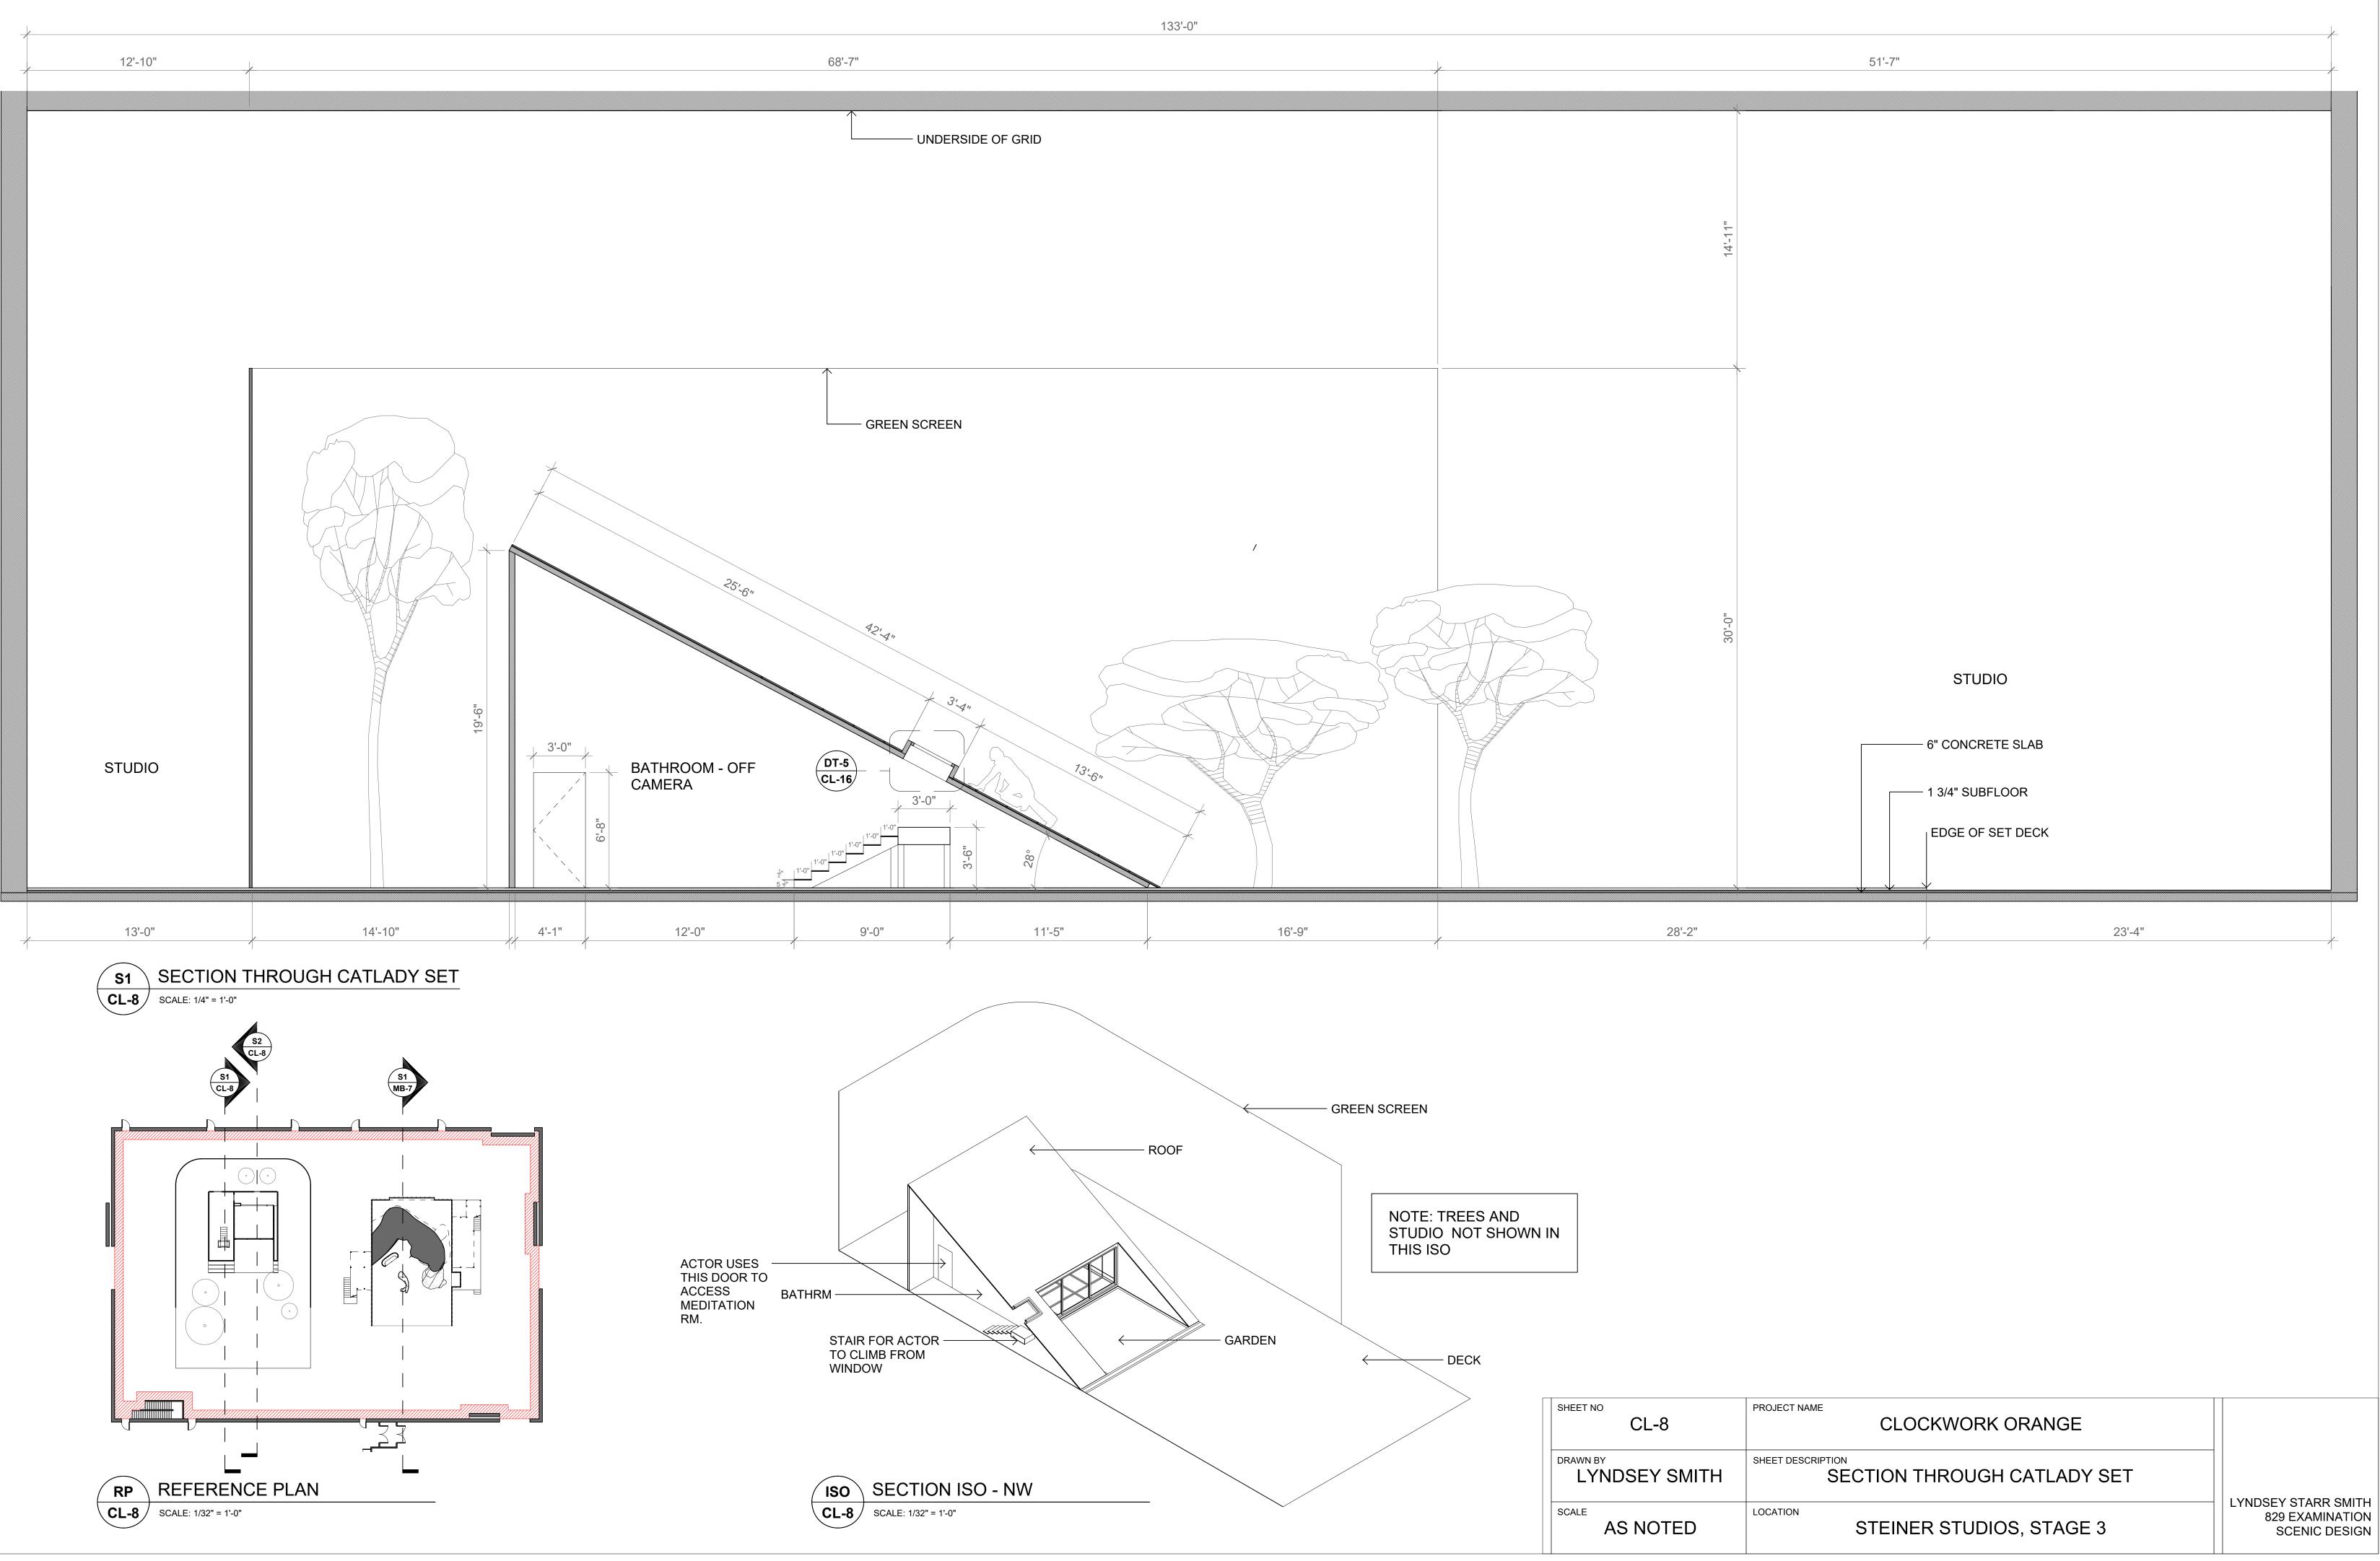

## WELDING RD

LOCATION STEINER STUDIOS, STAGE 3 LYNDSEY STARR SMITH 829 EXAMINATION SCENIC DESIGN

CLOCKWORK ORANGE

SHEET DESCRIPTION SECTION THROUGH STEINER STUDIOS STAGE 3

PROJECT NAME

FLOOR TO GRID UNDERSIDE +45'-0"

CLOCKWORK ORANGE

| CLOCKWORK ORANGE                                 |                            |
|--------------------------------------------------|----------------------------|
| SHEET DESCRIPTION<br>SECTION THROUGH CATLADY SET |                            |
| STEINER STUDIOS, STAGE 3                         | LYNDSEY S<br>829 EX<br>SCE |
|                                                  |                            |