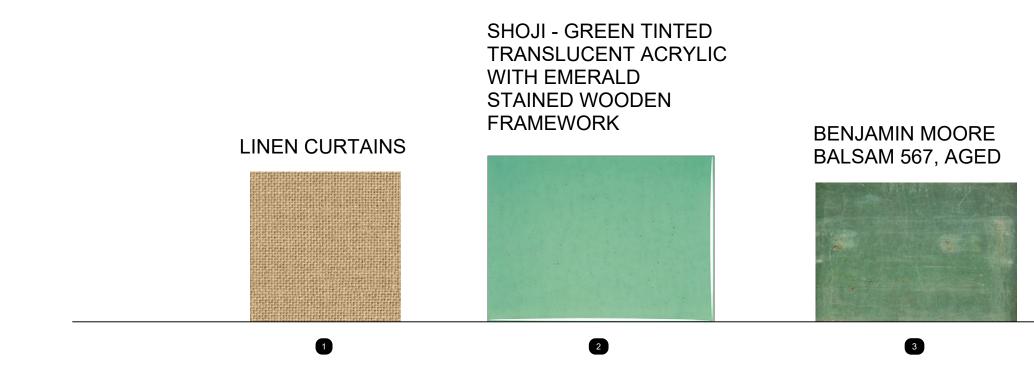

### ALL INTERIOR WOOD TRIM: STAINED MINWAX EMERALD GREEN 38064444

4

ALL EXTERIOR WOOD TRIM: **BENJAMIN MOORE** BLACK FOREST GREEN HC-187

5

**C** PAINT ELEVATION: EXTERIOR CL-17 SCALE: 1/2" = 1'-0"

LOCATION