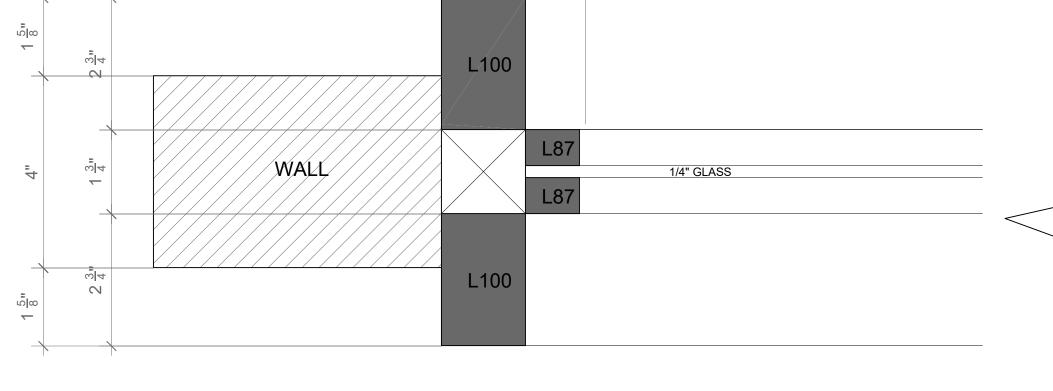

**A SCALE:** 1 1/2" = 1'-0"

WINDOW DETAIL CL-14A SCALE: 1" = 1'-0"

STEINER STUDIOS, STAGE 3

| 7                                                     |                                   | 4 1 <u>3</u> "                                          |
|-------------------------------------------------------|-----------------------------------|---------------------------------------------------------|
| $-2\frac{3}{4}$                                       | 62 <sup>1</sup> / <sub>8</sub> "  | $\frac{1}{8} \frac{3}{4}$                               |
|                                                       |                                   |                                                         |
|                                                       |                                   |                                                         |
|                                                       |                                   |                                                         |
|                                                       |                                   |                                                         |
|                                                       |                                   |                                                         |
|                                                       |                                   |                                                         |
|                                                       |                                   |                                                         |
|                                                       |                                   |                                                         |
|                                                       |                                   |                                                         |
|                                                       |                                   |                                                         |
|                                                       |                                   |                                                         |
|                                                       |                                   |                                                         |
|                                                       |                                   |                                                         |
|                                                       |                                   |                                                         |
|                                                       |                                   |                                                         |
|                                                       |                                   |                                                         |
|                                                       |                                   |                                                         |
|                                                       |                                   |                                                         |
|                                                       |                                   |                                                         |
|                                                       |                                   |                                                         |
|                                                       |                                   |                                                         |
|                                                       |                                   |                                                         |
| $2\frac{3}{4}$                                        | 62 <sup>1</sup> / <sub>8</sub> "  | $1\frac{1}{8}$ $\frac{1}{4}$ 6"                         |
|                                                       |                                   |                                                         |
|                                                       |                                   |                                                         |
| DT-3<br>CL-16                                         |                                   |                                                         |
| CL-16                                                 |                                   |                                                         |
|                                                       |                                   |                                                         |
|                                                       |                                   |                                                         |
|                                                       | PROJECT NAME                      |                                                         |
| 5                                                     | CLOCKWORK ORANGE                  |                                                         |
| SMITH SHEET DESCRIPTION WINDOW DETAILS, CATLADY HOUSE |                                   |                                                         |
| TED                                                   | LOCATION STEINER STUDIOS, STAGE 3 | LYNDSEY STARR SMITH<br>829 EXAMINATION<br>SCENIC DESIGN |
|                                                       |                                   |                                                         |

 $1\frac{3}{4}$   $1\frac{1}{8}$ 

DT-4 WINDOW DETAIL, PLAN CL-16 SCALE: HALF ACTUAL SIZE

PROJECT NAME

LOCATION

CLOCKWORK ORANGE

STEINER STUDIOS, STAGE 3

SHEET DESCRIPTION WINDOW DETAILS, CATLADY HOUSE

NOTE: ALL ITEMS IN FRONT OF WALL ARE PROPS AND SET DRESSING.