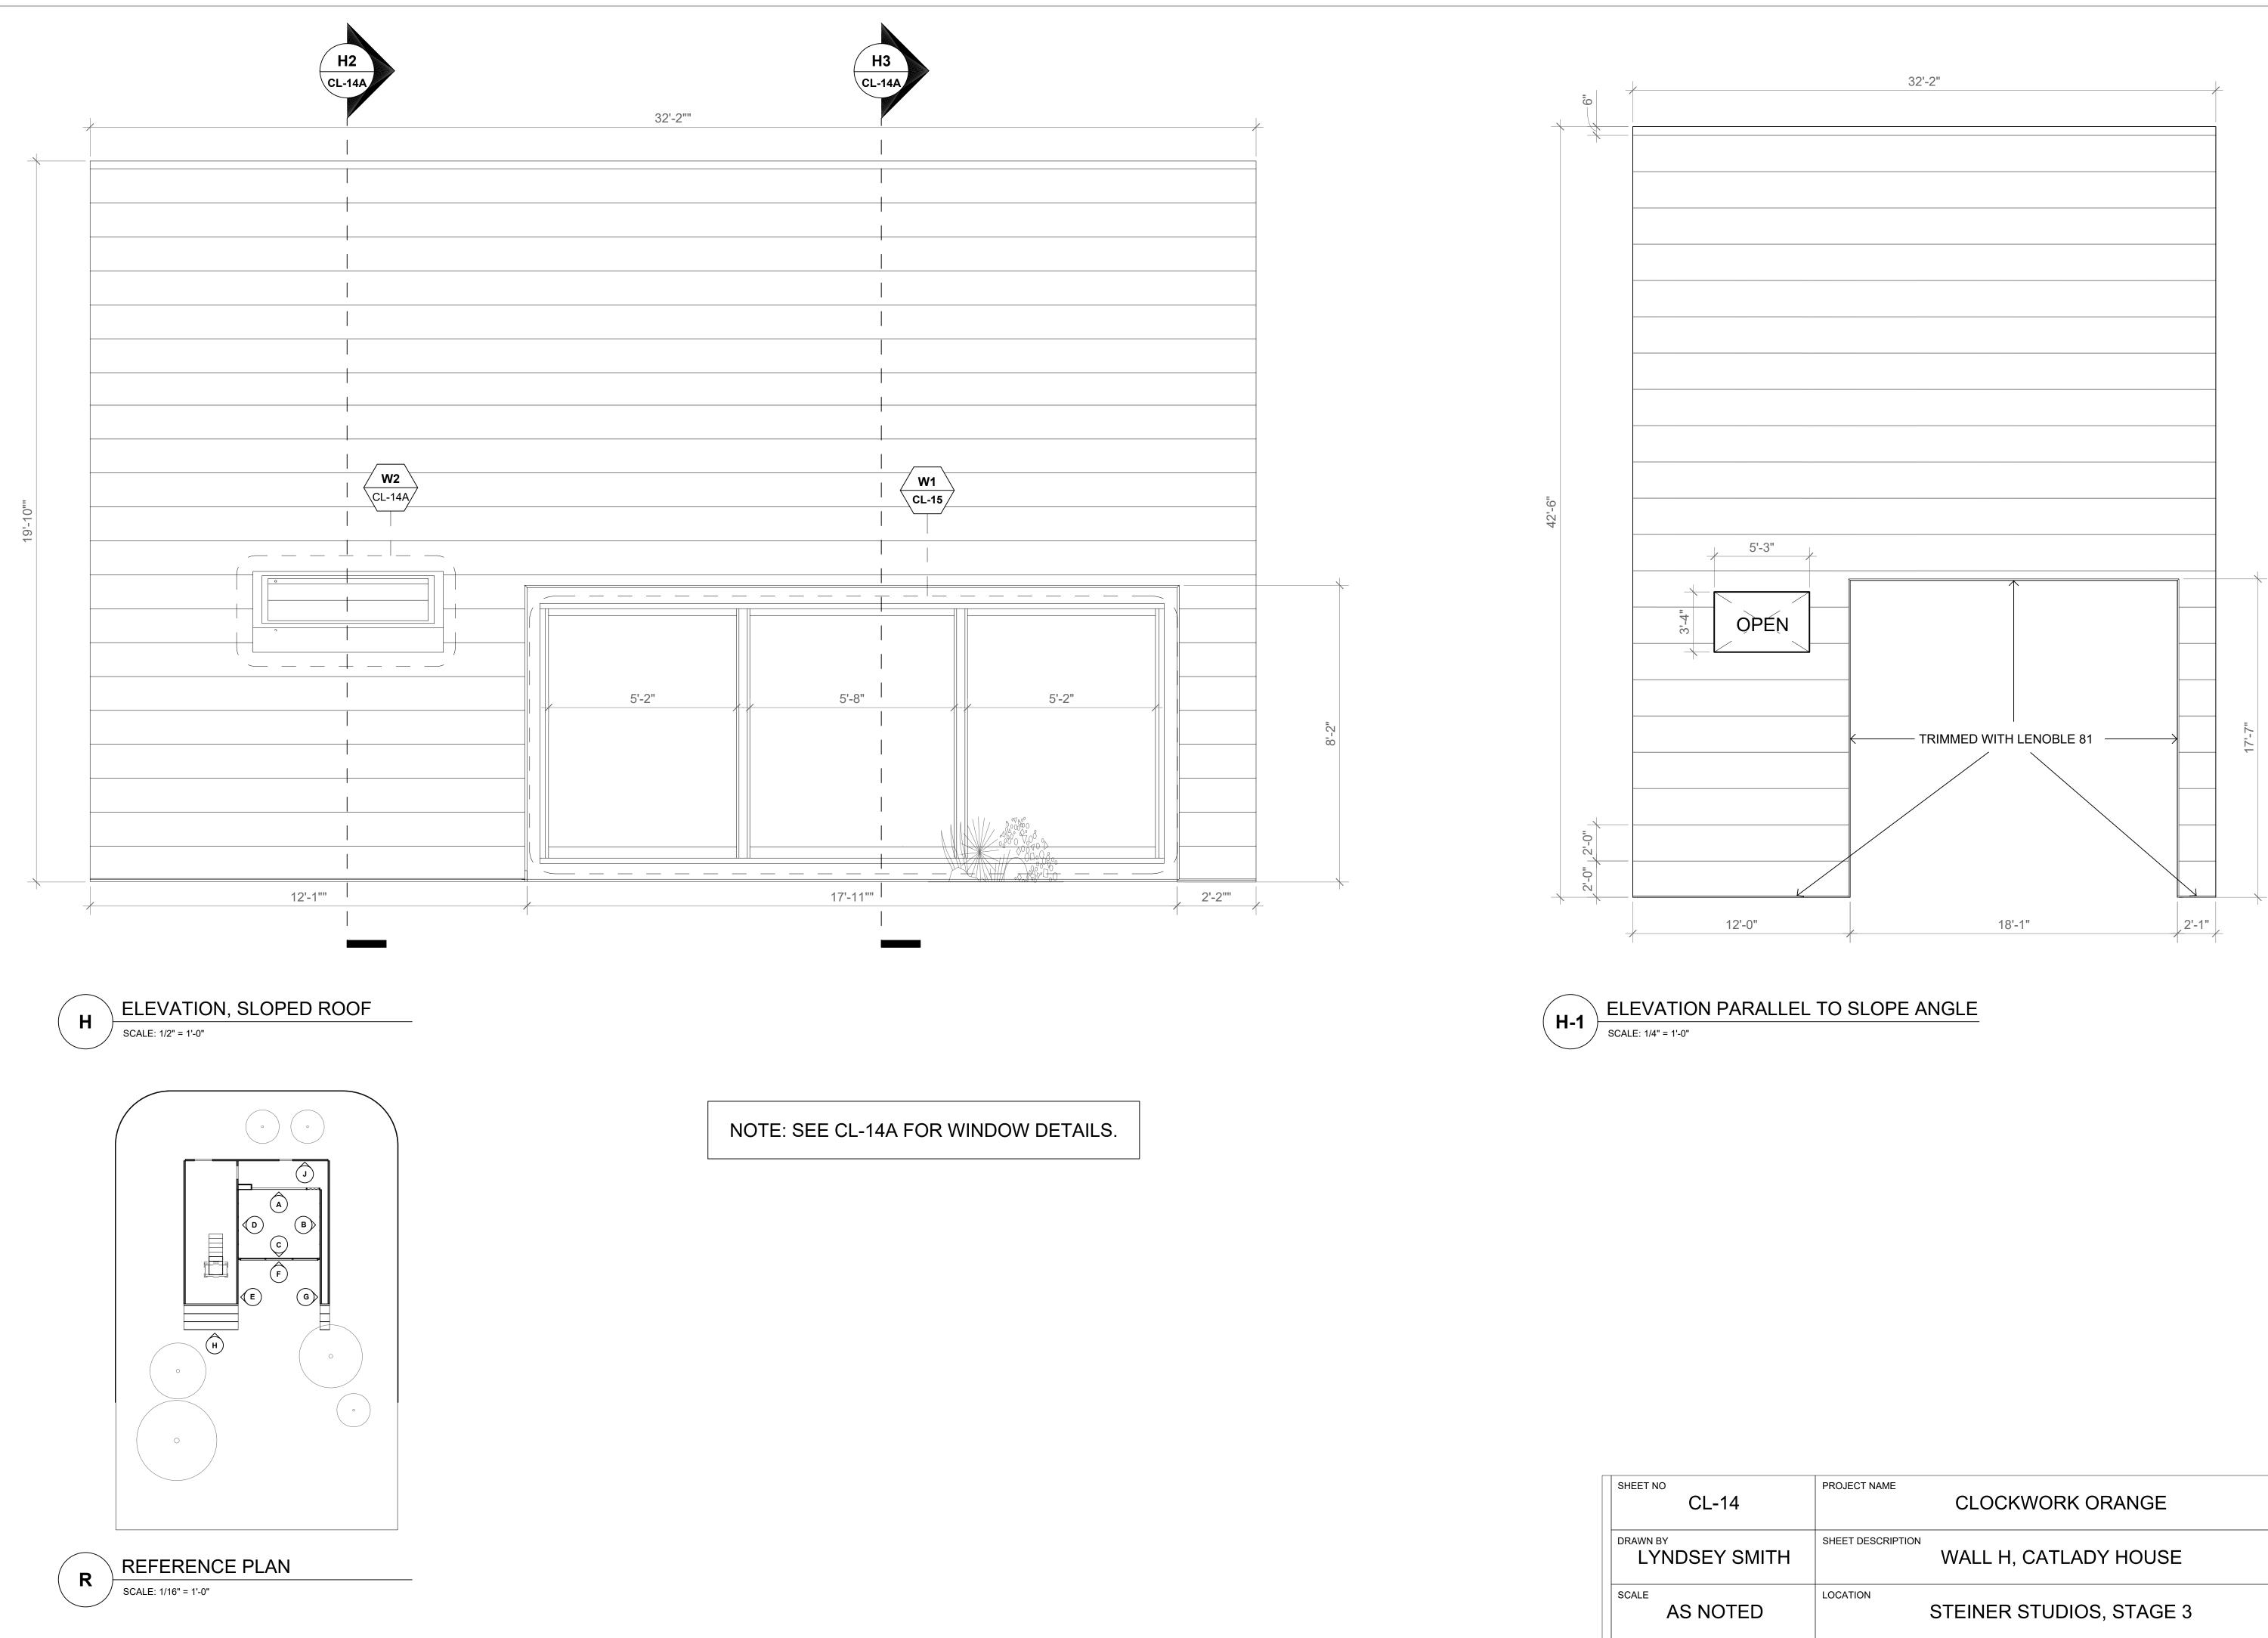

RCP RCP **CL-11** SCALE: 1" = 1'-0"

NOTES:

CEILING TRIMMED WITH LE NOBLE 86

HARD CEILING. DISCUSS BREAK LINES WITH CARPENTER.

PROJECT NAME CLOCKWORK ORANGE SHEET DESCRIPTION RCP: CATLADY'S HOUSE LYNDSEY STARR SMITH 829 EXAMINATION SCENIC DESIGN LOCATION STEINER STUDIOS, STAGE 3