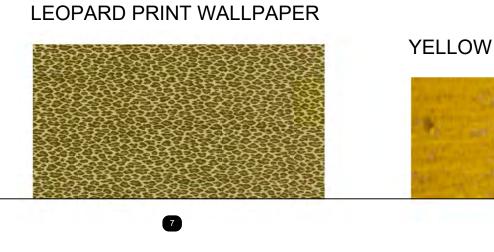

### ALL INTERIOR WOOD TRIM: STAINED MINWAX EMERALD GREEN 38064444

4

ALL EXTERIOR WOOD TRIM: **BENJAMIN MOORE** BLACK FOREST GREEN HC-187

5

**C** PAINT ELEVATION: EXTERIOR CL-17 SCALE: 1/2" = 1'-0"

LOCATION