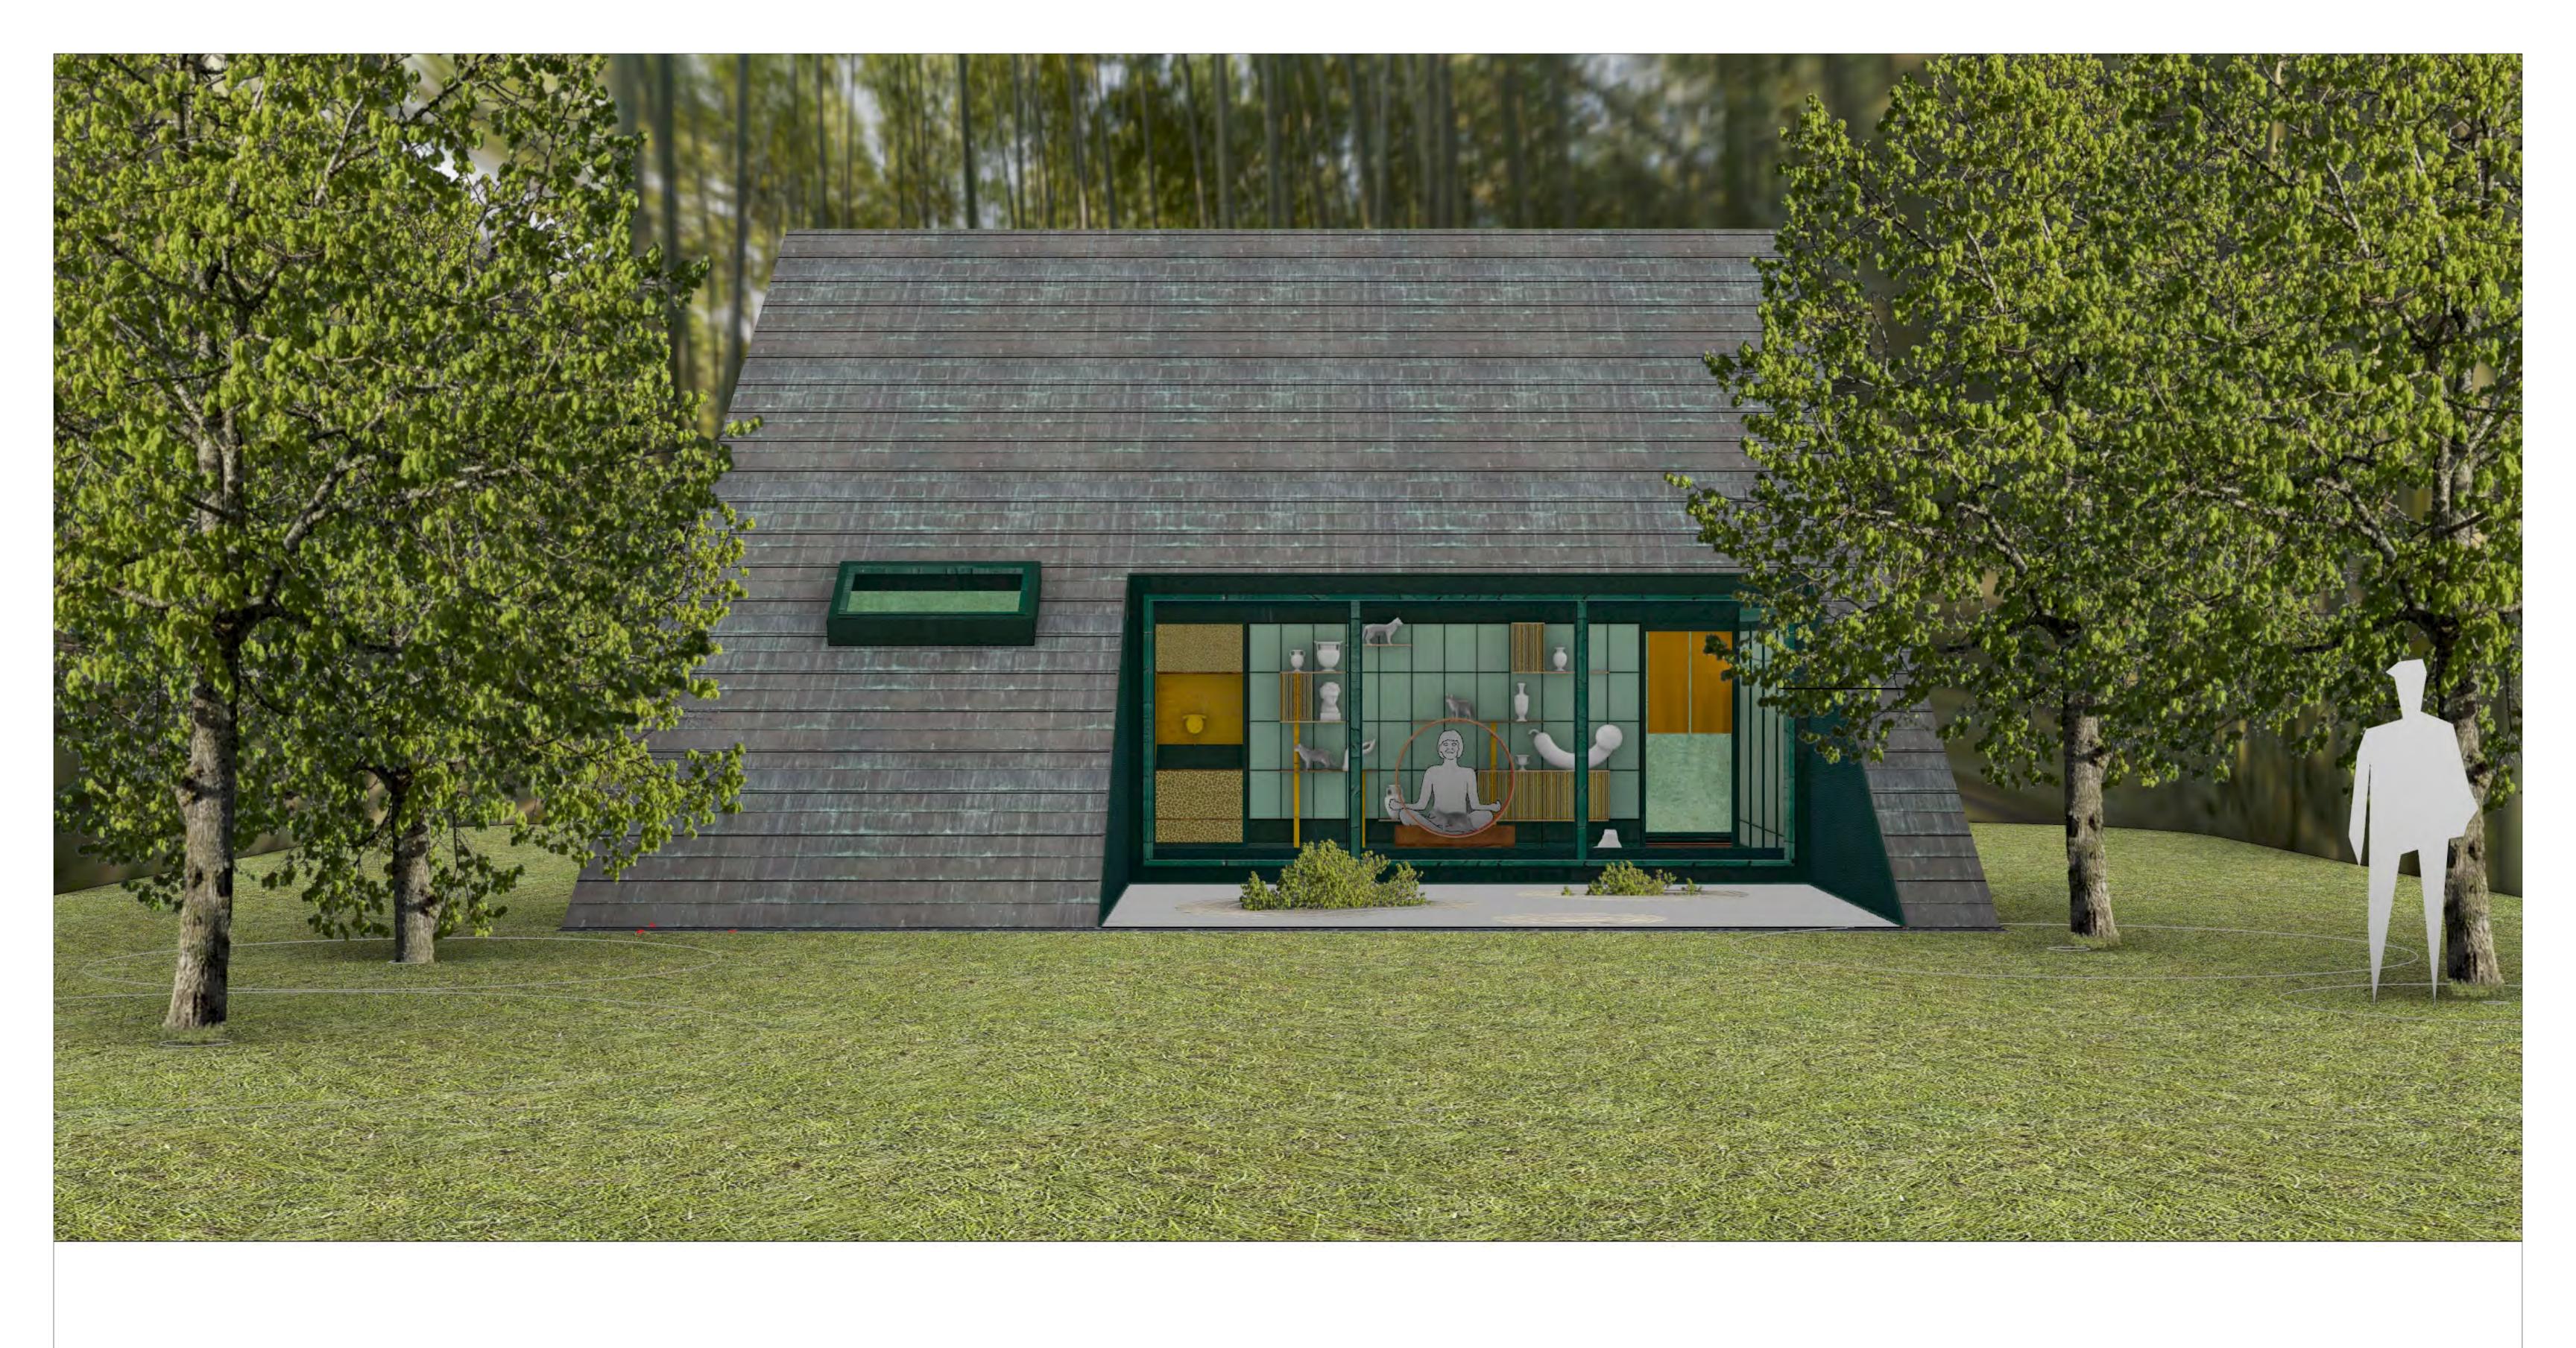

PROJECT NAME

CLOCKWORK ORANGE

LOCATION

SHEET DESCRIPTION RENDERING, CATLADY HOUSE STEINER STUDIOS, STAGE 3

LAT LADY EXITS TO ANSWER DOOR, TURNS AWAY.

COCADON

AS NOTED