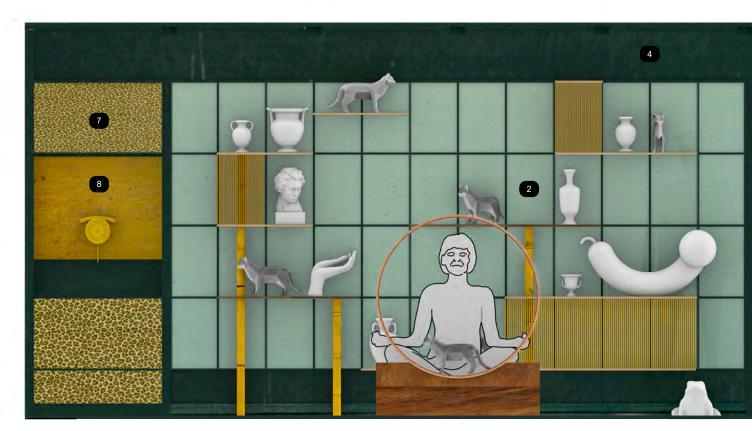

RCP RCP **CL-11** SCALE: 1" = 1'-0"

NOTES:

CEILING TRIMMED WITH LE NOBLE 86

HARD CEILING. DISCUSS BREAK LINES WITH CARPENTER.

PROJECT NAME CLOCKWORK ORANGE SHEET DESCRIPTION RCP: CATLADY'S HOUSE LYNDSEY STARR SMITH 829 EXAMINATION SCENIC DESIGN LOCATION STEINER STUDIOS, STAGE 3

 $1\frac{3}{4}$   $1\frac{1}{8}$ 

DT-4 WINDOW DETAIL, PLAN CL-16 SCALE: HALF ACTUAL SIZE

PROJECT NAME

LOCATION

CLOCKWORK ORANGE

STEINER STUDIOS, STAGE 3

SHEET DESCRIPTION WINDOW DETAILS, CATLADY HOUSE

NOTE: ALL ITEMS IN FRONT OF WALL ARE PROPS AND SET DRESSING.