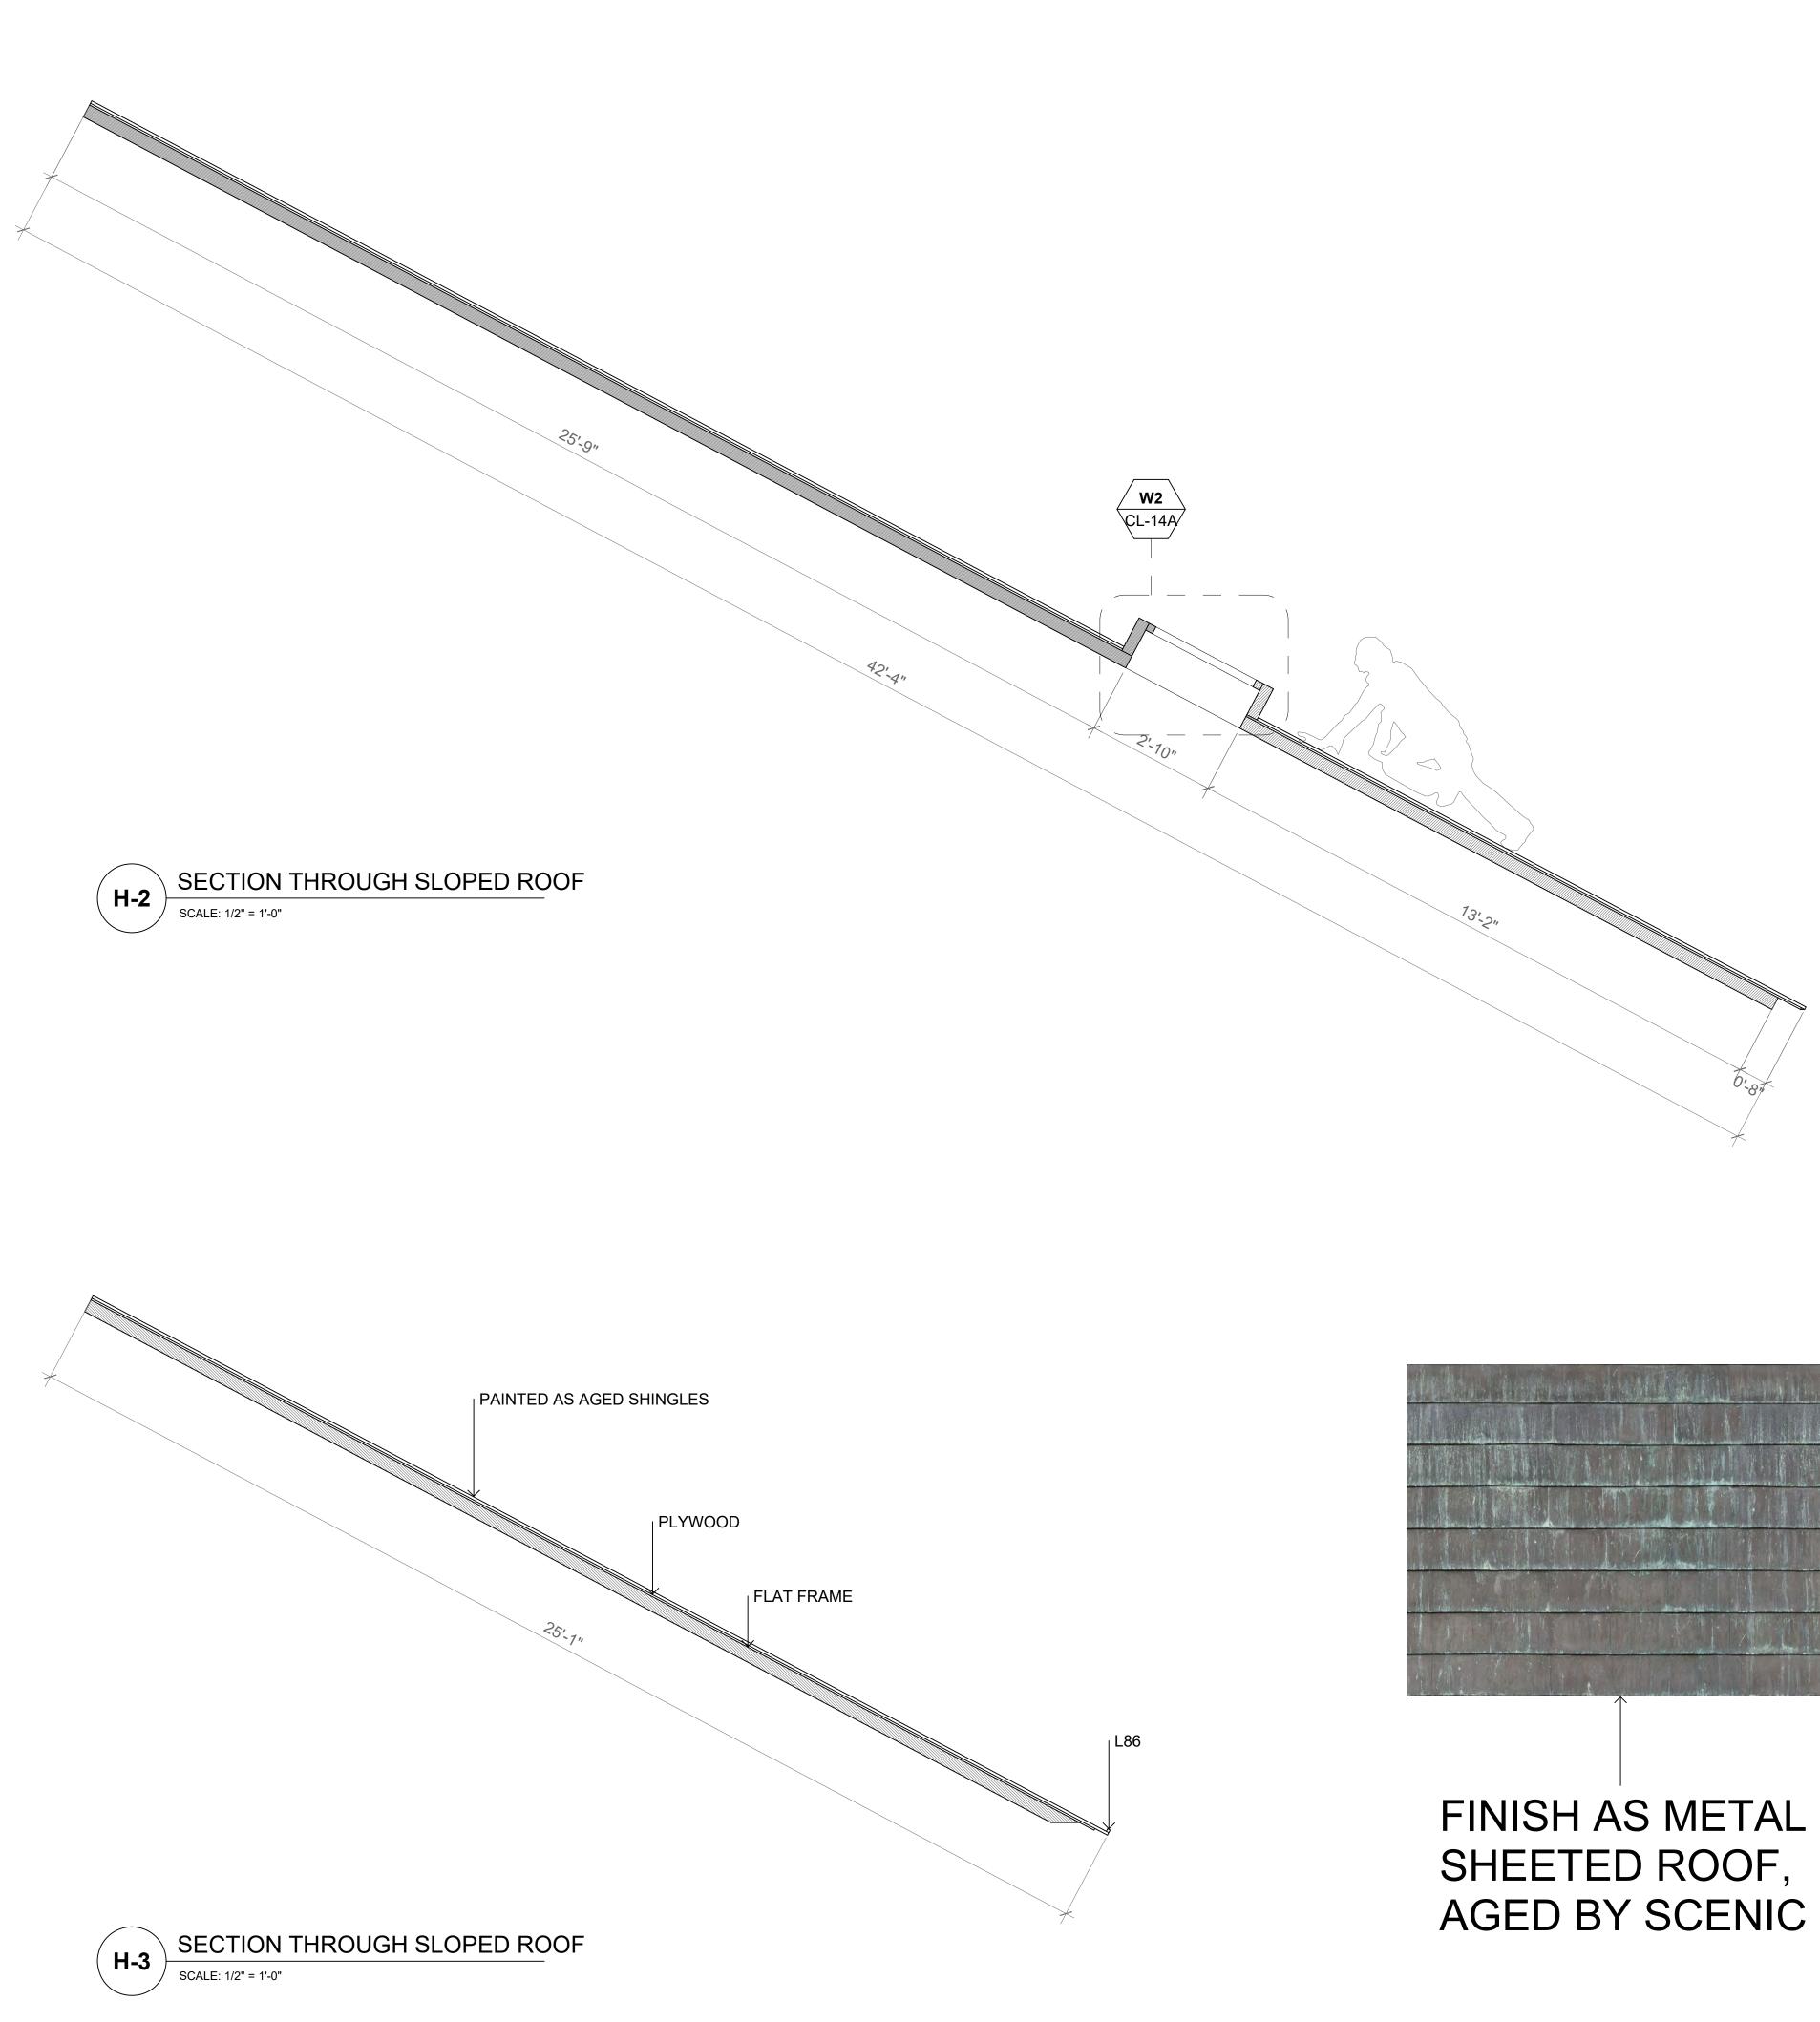

LOOR TO GRID UNDERSIDE +45'-0"



CLOCKWORK ORANGE







| CLOCKWORK ORANGE                                 |                            |
|--------------------------------------------------|----------------------------|
| SHEET DESCRIPTION<br>SECTION THROUGH CATLADY SET |                            |
| STEINER STUDIOS, STAGE 3                         | LYNDSEY S<br>829 EX<br>SCE |
|                                                  |                            |





RCP RCP **CL-11** SCALE: 1" = 1'-0"



NOTES:

CEILING TRIMMED WITH LE NOBLE 86

HARD CEILING. DISCUSS BREAK LINES WITH CARPENTER.

PROJECT NAME CLOCKWORK ORANGE SHEET DESCRIPTION RCP: CATLADY'S HOUSE LYNDSEY STARR SMITH 829 EXAMINATION SCENIC DESIGN LOCATION STEINER STUDIOS, STAGE 3





**A SCALE:** 1 1/2" = 1'-0"

















WINDOW DETAIL CL-14A SCALE: 1" = 1'-0"





STEINER STUDIOS, STAGE 3





| 7                                                     |                                   | 4 1 <u>3</u> "                                          |
|-------------------------------------------------------|-----------------------------------|---------------------------------------------------------|
| $-2\frac{3}{4}$                                       | 62 <sup>1</sup> / <sub>8</sub> "  | $\frac{1}{8} \frac{3}{4}$                               |
|                                                       |                                   |                                                         |
|                                                       |                                   |